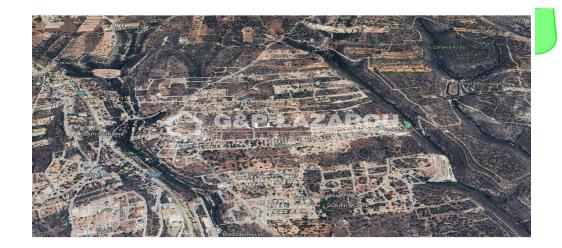

## 17,952m<sup>2</sup> Plot for Sale in Souni, Limassol District

Residential field for sale in Souni.

This field is located in the peaceful and developing area of Souni- Zanakia. Total area of 17,952 sqm, 20%coverage factor, 20% building destiny, height 8.3 and storeys max floor 2, allowing for the construction of a spacious home or residential development.

The plot is easily accessible via a registered road. Ideal for those looking to build their dream home in a quite, well connected neighbourhood.

| Property Info | Plot / Area Info |       | Additional info  |                |
|---------------|------------------|-------|------------------|----------------|
|               | Plot area        | 17952 | Reference Number | 52779          |
|               |                  |       | Property type    | Land and Plots |

Amenities Location

**Location:** Souni Region: **Limassol** 

Price: €480 000 + VAT

VAT Excluded Title transfer fee ~€15 800.00
Title deed Has Title Price per SQM €27.00/m²

Common expenses None