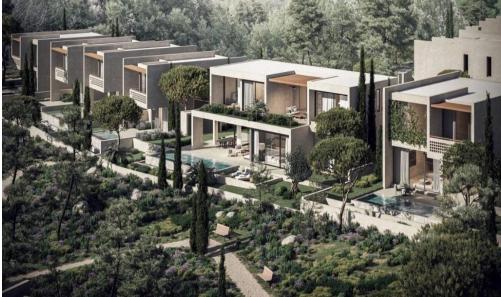

## 2 Bedroom House for Sale in Konia, Paphos District

This charming two bedroom townhouse offers seamless open plan living and is enhanced by a tranquil Mediterranean garden. The home features a well appointed bathroom and an en suite both with high quality finishes. Covered verandas on both levels beautifully blend indoor and outdoor living while practical features like covered parking add to the home s convenience and appeal. Details 2 spacious bedrooms 1 well appointed bathroom and 1 en suite bathroom Total covered area of 112 square meters Seamless open plan living layout Contemporary design Mediterranean garden for outdoor relaxation Covered verandas on both levels Covered parking for added convenience High quality finishes throughout A...