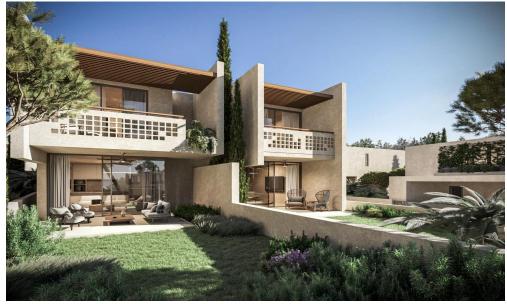

## 2 Bedroom House for Sale in Konia, Paphos District

This charming two bedroom townhouse offers seamless open plan living and is enhanced by a tranquil Mediterranean garden. The home features a well appointed bathroom and an en suite both with high quality finishes. Covered verandas on both levels beautifully blend indoor and outdoor living while practical features like covered parking add to the home s convenience and appeal. Details 2 spacious bedrooms 1 well appointed bathroom and 1 en suite bathroom Total covered area of 112 square meters Seamless open plan living layout Contemporary design Mediterranean garden for outdoor relaxation Covered verandas on both levels Covered parking for added convenience High quality finishes throughout A...