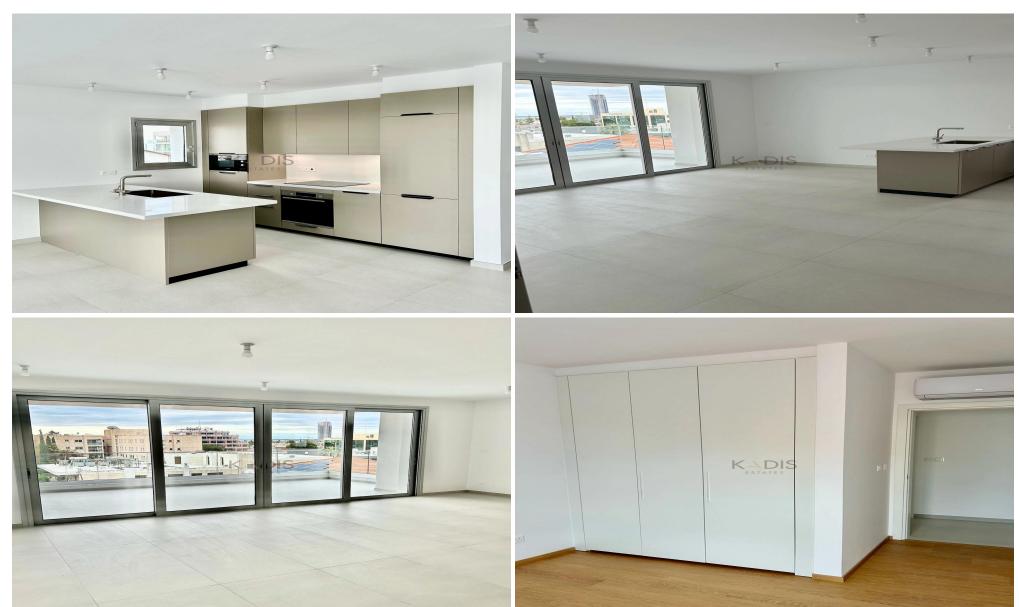

## 2 Bedroom Apartment for Sale in Limassol - Katholiki

Exclusive City Living - Prime Location & Modern Comfort

Asking Price: €440,000 (No VAT)

- Brand new & move-in ready | Located in the prestigious Katholiki neighborhood
- Resale opportunity with VAT fully paid—ideal for personal use, offering great value (terms & conditions apply)
- Energy-efficient design with modern sustainability features
- Boutique residential building with only 7 apartments
- Just minutes from Limassol Marina and the city center
- Walking distance to shopping, healthcare, schools and everyday amenities
- Quick access to main roads ideal for living & investment

Property Deta...

Property Info Plot / Area Info Additional info

Covered Area
Air Conditioning

Balcony

84

All rooms, Yes

Location

Parking

Covered, Yes

Reference Number Property type

Condition

Bathrooms

View

11178

**Apartment** 

**Pre-Owned** 