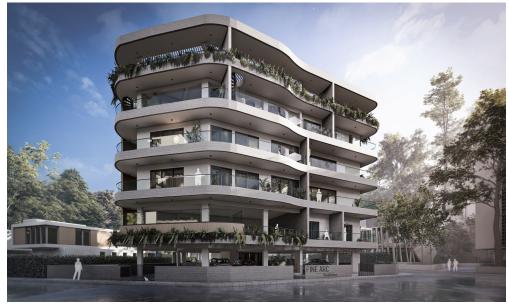

## 2 Bedroom Apartment for Sale in Limassol - Marina

Pine Arc Residence introduces a rare opportunity to own a brand-new 2-bedroom apartment in one of Limassol's most central and sought-after locations, just a few minutes away from Limassol Marina, the beach, and the vibrant city center. Combining modern architecture, thoughtful design, and investor-focused amenities, this property offers both a comfortable lifestyle and a high-yield investment opportunity in Cyprus real estate.

Amenities Location

- Balcony
- Elevator
- Gym
- Parking
- Pool

**Location:** Limassol - Marina Region: **Limassol** 

Coordinates: **34.67508** / **33.02421** 

**Price: €350 000 + VAT** 

VAT for this property is €17,500 or €66,500. VAT usually is 19%. If it is your first purchase of property, you can have VAT reduced to 5% for the first 150sq.m. of the property.