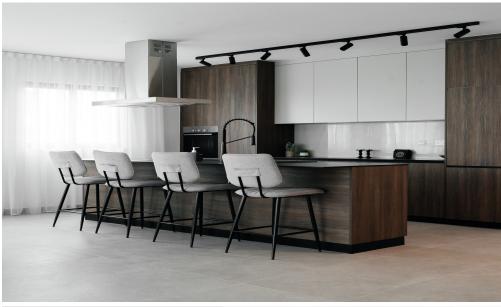

## □ Apartment Details:

Total area: 108.2 m<sup>2</sup>

Internal covered area: 77.8 m<sup>2</sup> Covered veranda: 30.4 m<sup>2</sup>

This spacious two-bedroom uni...

| Property Info            |                | Plot / Area Info |                            | Additional info   |                    |  |
|--------------------------|----------------|------------------|----------------------------|-------------------|--------------------|--|
| Covered Area             | 108.2          |                  |                            | Property type     | Apartment          |  |
| Covered Veranda          | 30.4           |                  | Canada Nas                 | Condition         | <b>Brand New</b>   |  |
| Floor Number             | 2              | D I              |                            | Construction Year | 2027               |  |
| Total Number of Floors 4 |                | Pool             | Common, Yes                | Bathrooms         | 2                  |  |
| Furnishing               | Furnished      | Parking          | Covered,<br>Uncovered, Yes | View              | City view          |  |
| Floor Type               | Ceramic        |                  |                            | Complex           | Pine Arc Residence |  |
| <b>Energy Efficiency</b> | A+             |                  |                            | Developer         | ARK NOAH'S         |  |
| Air Conditioning         | All rooms, Yes |                  |                            | Developel         | DEVELOPMENT        |  |