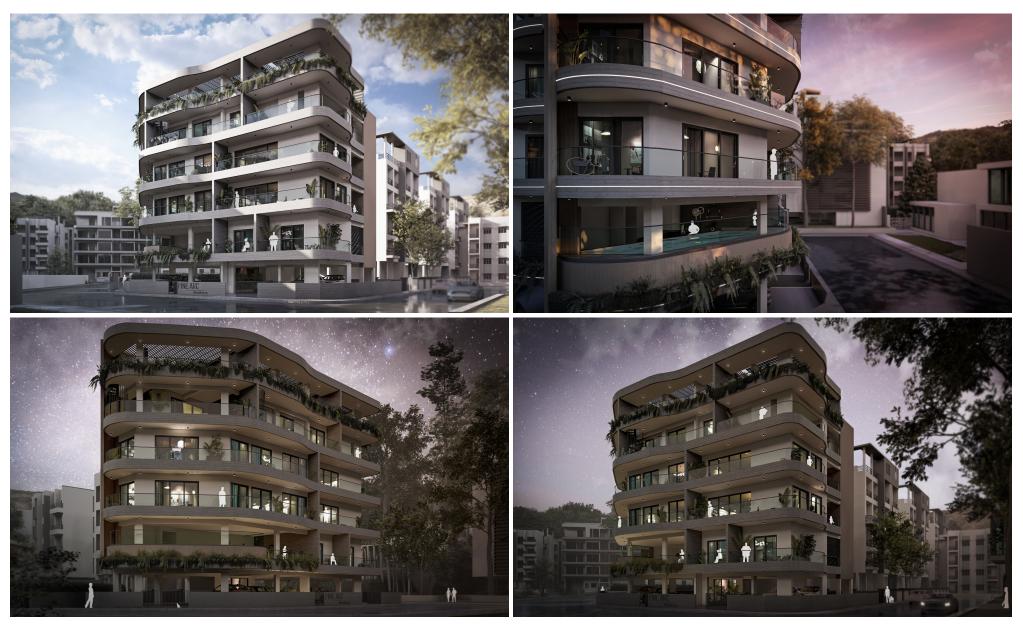

## 2 Bedroom Apartment for Sale in Limassol - Marina

Pine Arc Residence introduces a rare opportunity to own a brand-new 2-bedroom apartment in one of Limassol's most central and sought-after locations, just a few minutes away from Limassol Marina, the beach, and the vibrant city center. Combining modern architecture, thoughtful design, and investor-focused amenities, this property offers both a comfortable lifestyle and a high-yield investment opportunity in Cyprus real estate.

## □ Apartment Details:

Total area: 108.2 m<sup>2</sup>

Internal covered area: 77.8 m<sup>2</sup> Covered veranda: 30.4 m<sup>2</sup>

This spacious two-bedroom uni...

| Property Info            |                | Plot / Area Info |                            | Additional info   |                    |  |
|--------------------------|----------------|------------------|----------------------------|-------------------|--------------------|--|
| Covered Area             | 108.2          |                  |                            | Property type     | Apartment          |  |
| Covered Veranda          | 30.4           |                  | Canada Nas                 | Condition         | <b>Brand New</b>   |  |
| Floor Number             | 2              | D I              |                            | Construction Year | 2027               |  |
| Total Number of Floors 4 |                | Pool             | Common, Yes                | Bathrooms         | 2                  |  |
| Furnishing               | Furnished      | Parking          | Covered,<br>Uncovered, Yes | View              | City view          |  |
| Floor Type               | Ceramic        |                  |                            | Complex           | Pine Arc Residence |  |
| <b>Energy Efficiency</b> | A+             |                  |                            | Developer         | ARK NOAH'S         |  |
| Air Conditioning         | All rooms, Yes |                  |                            | Developel         | DEVELOPMENT        |  |

Amenities Location

- Balcony
- Elevator
- Gym
- Parking
- Pool

**Location:** Limassol - Marina Region: **Limassol** 

Coordinates: **34.67508** / **33.02421** 

**Price: €350 000 + VAT** 

VAT for this property is €17,500 or €66,500. VAT usually is 19%. If it is your first purchase of property, you can have VAT reduced to 5% for the first 150sq.m. of the property.