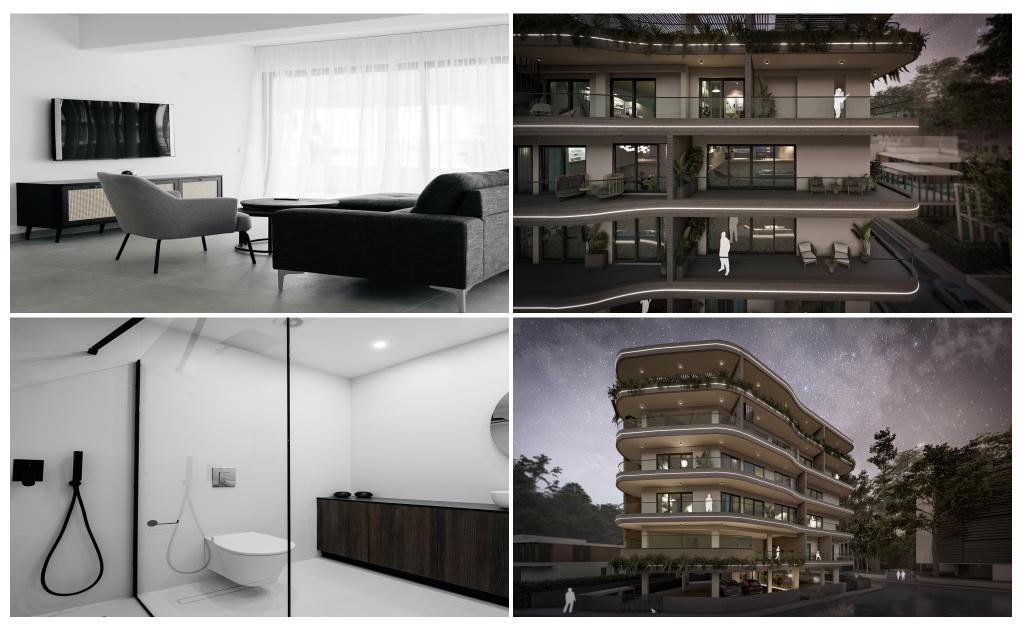

## 2 Bedroom Apartment for Sale in Limassol - Marina

Pine Arc Residence introduces a rare opportunity to own a brand-new 2-bedroom apartment in one of Limassol's most central and sought-after locations, just a few minutes away from Limassol Marina, the beach, and the vibrant city center. Combining modern architecture, thoughtful design, and investor-focused amenities, this property offers both a comfortable lifestyle and a high-yield investment opportunity in Cyprus real estate.

## □ Apartment Details:

Total area: 108.2 m<sup>2</sup>

Internal covered area: 77.8 m<sup>2</sup> Covered veranda: 30.4 m<sup>2</sup>

This spacious two-bedroom uni...

| Property Info            |                | Plot / Area Info |                            | Additional info   |                    |  |
|--------------------------|----------------|------------------|----------------------------|-------------------|--------------------|--|
| Covered Area             | 108.2          |                  |                            | Property type     | Apartment          |  |
| Covered Veranda          | 30.4           |                  | Canada Nas                 | Condition         | <b>Brand New</b>   |  |
| Floor Number             | 2              | D I              |                            | Construction Year | 2027               |  |
| Total Number of Floors 4 |                | Pool             | Common, Yes                | Bathrooms         | 2                  |  |
| Furnishing               | Furnished      | Parking          | Covered,<br>Uncovered, Yes | View              | City view          |  |
| Floor Type               | Ceramic        |                  |                            | Complex           | Pine Arc Residence |  |
| <b>Energy Efficiency</b> | A+             |                  |                            | Developer         | ARK NOAH'S         |  |
| Air Conditioning         | All rooms, Yes |                  |                            | Developel         | DEVELOPMENT        |  |

Amenities Location

- Balcony
- Elevator
- Gym
- Parking
- Pool

**Location:** Limassol - Marina Region: **Limassol** 

Coordinates: **34.67508** / **33.02421** 

**Price: €350 000 + VAT** 

VAT for this property is €17,500 or €66,500. VAT usually is 19%. If it is your first purchase of property, you can have VAT reduced to 5% for the first 150sq.m. of the property.