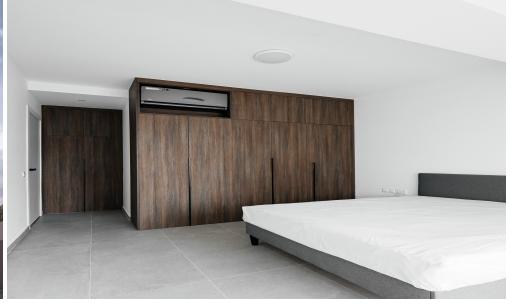

## □ Apartment Details:

Total area: 108.2 m<sup>2</sup>

Internal covered area: 77.8 m<sup>2</sup> Covered veranda: 30.4 m<sup>2</sup>

This spacious two-bedroom uni...

| Property Info            |                | Plot / Area Info |                            | Additional info   |                    |  |
|--------------------------|----------------|------------------|----------------------------|-------------------|--------------------|--|
| Covered Area             | 108.2          |                  |                            | Property type     | Apartment          |  |
| Covered Veranda          | 30.4           |                  | Canada Nas                 | Condition         | <b>Brand New</b>   |  |
| Floor Number             | 2              | D I              |                            | Construction Year | 2027               |  |
| Total Number of Floors 4 |                | Pool             | Common, Yes                | Bathrooms         | 2                  |  |
| Furnishing               | Furnished      | Parking          | Covered,<br>Uncovered, Yes | View              | City view          |  |
| Floor Type               | Ceramic        |                  |                            | Complex           | Pine Arc Residence |  |
| <b>Energy Efficiency</b> | A+             |                  |                            | Developer         | ARK NOAH'S         |  |
| Air Conditioning         | All rooms, Yes |                  |                            | Developel         | DEVELOPMENT        |  |