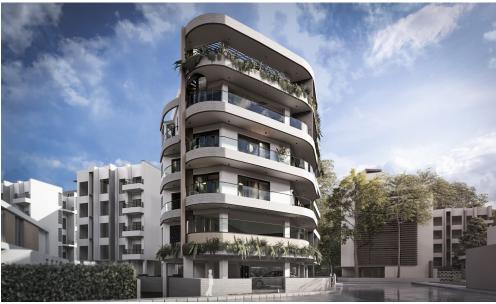

## 2 Bedroom Apartment for Sale in Limassol - Marina

Pine Arc Residence introduces a rare opportunity to own a brand-new 2-bedroom apartment in one of Limassol's most central and sought-after locations, just a few minutes away from Limassol Marina, the beach, and the vibrant city center. Combining modern architecture, thoughtful design, and investor-focused amenities, this property offers both a comfortable lifestyle and a high-yield investment opportunity in Cyprus real estate.

Amenities Location

- Balcony
- Elevator
- Gym
- Parking
- Pool

**Location:** Limassol - Marina Region: **Limassol** 

Coordinates: **34.67508** / **33.02421** 

**Price: €350 000 + VAT** 

VAT for this property is €17,500 or €66,500. VAT usually is 19%. If it is your first purchase of property, you can have VAT reduced to 5% for the first 150sq.m. of the property.