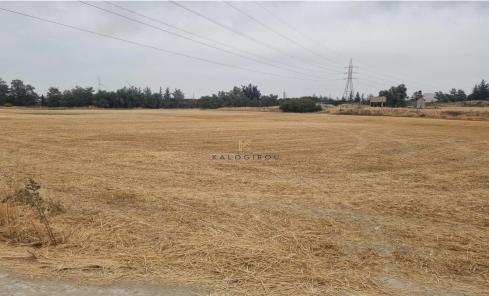

## 8,560m<sup>2</sup> Plot for Sale in Aradippou, Larnaca District

Industrial Land for Sale in Aradippou area, Larnaca. The immediate vicinity is characterized by industrial fields and plots and some individual industrial buildings. Harbor and International airport of Larnaca are only a short drive away.

Industrial Land of 8.560 sqm for sale in Aradippou area, Larnaca. It falls within planning zone B $\delta$ 2 and  $\Delta$  $\alpha$ 2. B $\delta$ 2 planning zone has 50% building density & 50% land coverage, with the ability to build up to 5.5 m (1 floor) while  $\Delta$  $\alpha$ 2 zone has 1% building density and 1% land coverage (5m-1 floor). The land has irregular shape and is considered landlocked.