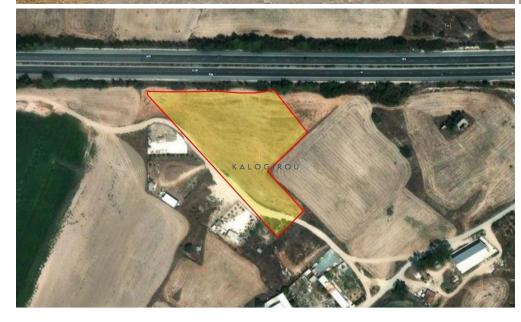

Industrial Land of 8.560 sqm for sale in Aradippou area, Larnaca. It falls within planning zone B $\delta$ 2 and  $\Delta$  $\alpha$ 2. B $\delta$ 2 planning zone has 50% building density & 50% land coverage, with the ability to build up to 5.5 m (1 floor) while  $\Delta$  $\alpha$ 2 zone has 1% building density and 1% land coverage (5m-1 floor). The land has irregular shape and is considered landlocked.

Title deed available.

| Property Info | Plot / Area Info |      | Additional info  |                |
|---------------|------------------|------|------------------|----------------|
|               | Plot area        | 8560 | Reference Number | 51141          |
|               |                  |      | Property type    | Land and Plots |