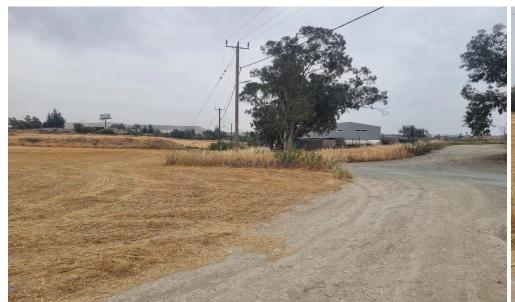

## 8,560m<sup>2</sup> Plot for Sale in Aradippou, Larnaca District

Industrial Land for Sale in Aradippou area, Larnaca. The immediate vicinity is characterized by industrial fields and plots and some individual industrial buildings. Harbor and International airport of Larnaca are only a short drive away.

Industrial Land of 8.560 sqm for sale in Aradippou area, Larnaca. It falls within planning zone B $\delta$ 2 and  $\Delta$  $\alpha$ 2. B $\delta$ 2 planning zone has 50% building density & 50% land coverage, with the ability to build up to 5.5 m (1 floor) while  $\Delta$  $\alpha$ 2 zone has 1% building density and 1% land coverage (5m-1 floor). The land has irregular shape and is considered landlocked.