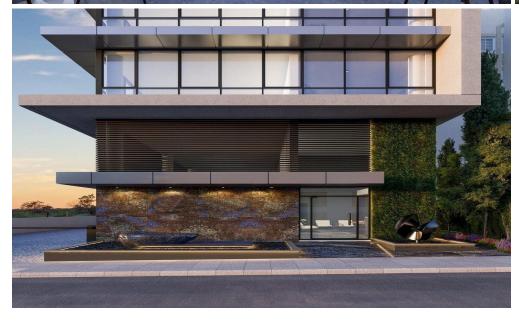

## 710m<sup>2</sup> Office for Sale in Limassol District

New project is located in the area of Papas area, in Limassol. Placed in the heart of the seafront of Limassol in an urban area, easy accessible and litefull designed in an architecture which smartly takes advantage of the space and territory.

Stunning architecture, exceptional offices interior design, ready to offer the most to new age working places.

**Key Features** 

1st + 2nd floor

Total Covered area: 710 m2

Ceilings Gypsum plasterboard, luxury tiles