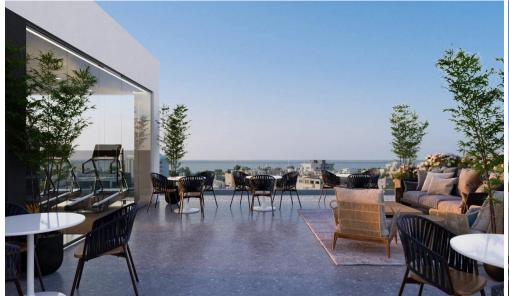

## 710m<sup>2</sup> Office for Sale in Limassol District

New project is located in the area of Papas area, in Limassol. Placed in the heart of the seafront of Limassol in an urban area, easy accessible and litefull designed in an architecture which smartly takes advantage of the space and territory.

Stunning architecture, exceptional offices interior design, ready to offer the most to new age working places.

**Key Features** 

1st + 2nd floor

Total Covered area: 710 m2

Ceilings Gypsum plasterboard, luxury tiles