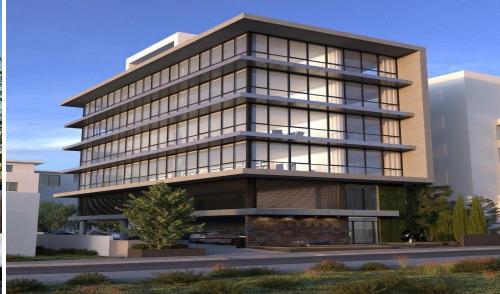

## 710m<sup>2</sup> Office for Sale in Limassol District

New project is located in the area of Papas area, in Limassol. Placed in the heart of the seafront of Limassol in an urban area, easy accessible and litefull designed in an architecture which smartly takes advantage of the space and territory.

Stunning architecture, exceptional offices interior design, ready to offer the most to new age working places.

**Key Features** 

1st + 2nd floor

Total Covered area: 710 m2

Ceilings Gypsum plasterboard, luxury tiles