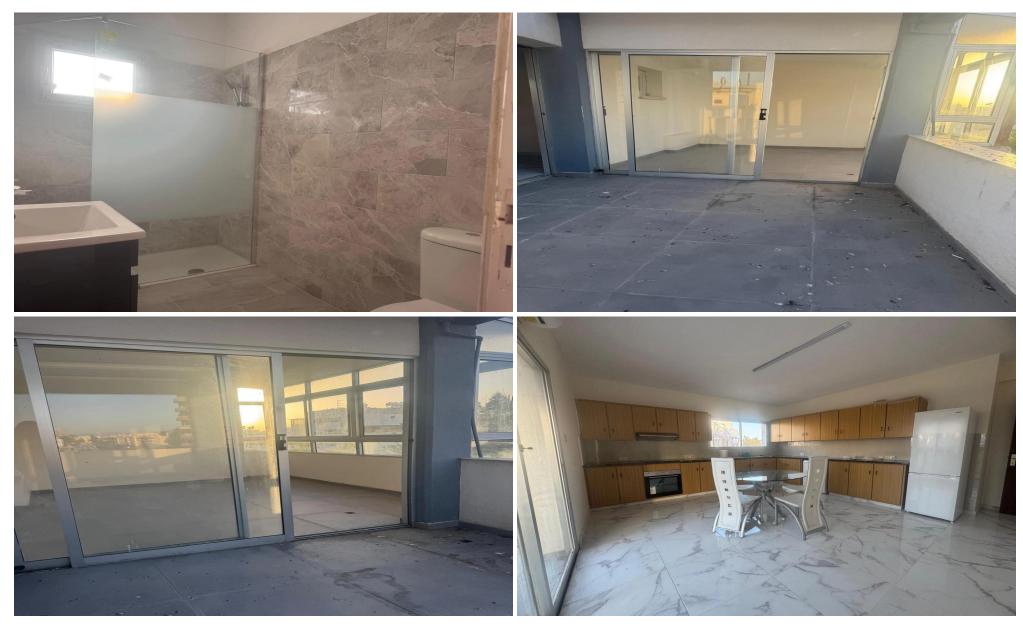

## 4 Bedroom Apartment for Sale in Limassol District

Apartment for rent in Neapolis with City & Sea view.

Spacious 4+2 Bedroom apartment. Offered unfurnished with an option to furnish. Brand new air conditioning installed Key Features

220 sq.m covered + 35 sq.m verandas

4 Bedrooms + 2 extra rooms

3 Bathrooms (2 en-suite + 1 guest WC)

Separate large kitchen with table & chairs

Storage room

1 Parking space

**Property Info** 

Walking distance to all amenities & Columbia Beach

Easy access to Town Centre & Highway

Perfect for families or professionals looking for a spacious home in a prime location.

| <br>- p | <br> |  |
|---------|------|--|
|         |      |  |
|         |      |  |
|         |      |  |

Plot / Area Info

Covered Area 255

Furnishing Furnished

Heating **Yes**Air Conditioning **Yes** 

**Amenities** Location

• Storage room Region: **Limassol** 