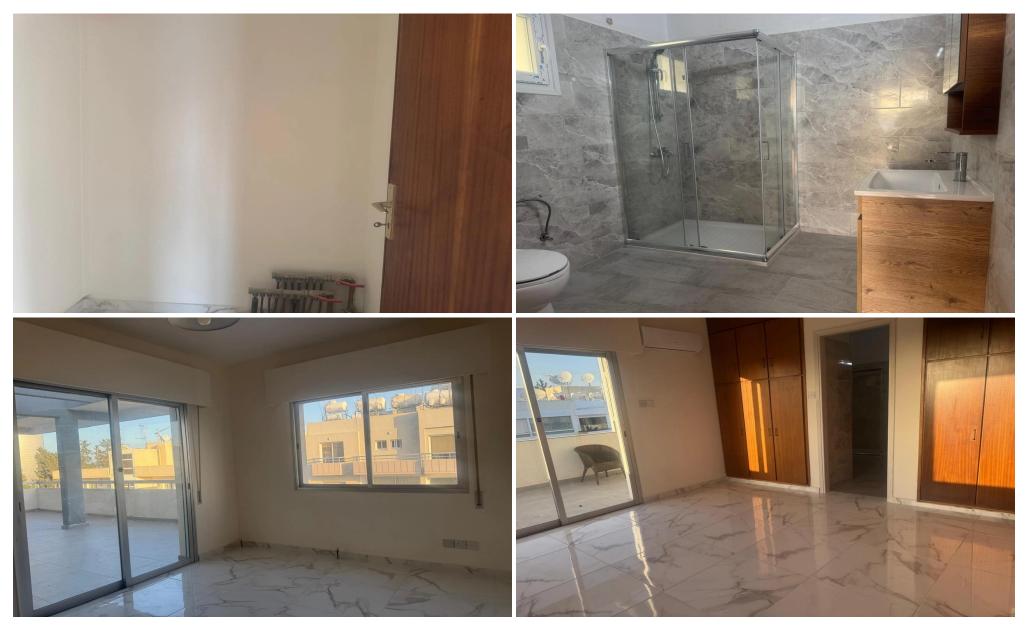

220 sq.m covered + 35 sq.m verandas

4 Bedrooms + 2 extra rooms

3 Bathrooms (2 en-suite + 1 guest WC)

Separate large kitchen with table & chairs

Storage room

1 Parking space

**Property Info** 

Walking distance to all amenities & Columbia Beach

Plot / Area Info

Covered Area 255

Furnishing Furnished

Heating **Yes**Air Conditioning **Yes** 

**Amenities** Location

• Storage room Region: **Limassol** 