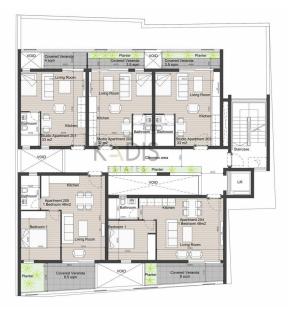

rict

•Plot area: 380m2

Buildable area: 684m2Building density: 180%

•Units: 15

•6 one-bedroom and 9 studio apartments



Property Info Plot / Area Info

Air Conditioning All rooms, Yes

Plot area

Parking Covered, Yes

380

**Additional info** 

Reference Number

Property type

11189

**Land and Plots** 

View Sea view

Amenities Location

• Storage room

Coordinates: 34.678992000394 / 33.033805044365



Price: €950 000 + VAT

VAT Excluded

Title transfer fee ~€34 600.00

Price per SQM €2 500.00/m²

Common expenses None

2/4

**Representative: Kadis Estates** 

Registration number 506 Email info@kadis.com.cy
License number 62/E Legal name N/A

Phone: **+35722344842** 

## **Price change history**

€950 000 on Apr 1, 2025











Floorplans Ground Floor



## Floorplans Second Floor



## Floorplans Roof Garden



Floorplans
Third Floor