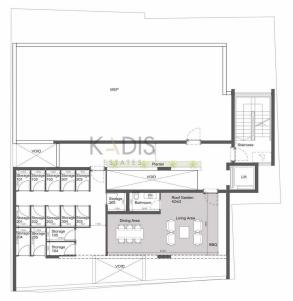

dable area: 684m2Building density: 180%

•Units: 15

•6 one-bedroom and 9 studio apartments



Property Info Plot / Area Info

Air Conditioning All rooms, Yes

Plot area

Parking Covered, Yes

380

**Additional info** 

Reference Number

Property type

11189

**Land and Plots** 

View Sea view

Amenities Location

• Storage room

Coordinates: 34.678992000394 / 33.033805044365



Price: €950 000 + VAT

VAT Excluded

Title transfer fee ~€34 600.00

Price per SQM €2 500.00/m²

Common expenses None

2/4

**Representative: Kadis Estates** 

Registration number 506 Email info@kadis.com.cy
License number 62/E Legal name N/A

Phone: **+35722344842** 

## **Price change history**

€950 000 on Apr 1, 2025











Floorplans Ground Floor



## Floorplans Second Floor



## Floorplans Roof Garden



Floorplans
Third Floor