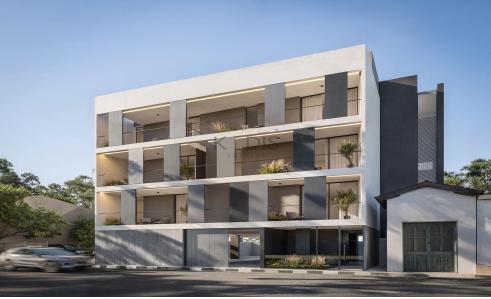

## 380m<sup>2</sup> Plot for Sale in Limassol District

•Plot area: 380m2

Buildable area: 684m2Building density: 180%

•Units: 15

•6 one-bedroom and 9 studio apartments

Property Info Plot / Area Info

Air Conditioning All rooms, Yes