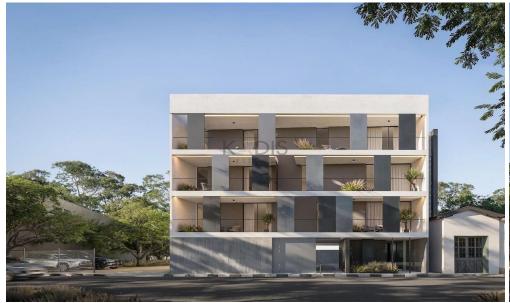

## 380m<sup>2</sup> Plot for Sale in Limassol District

•Plot area: 380m2

Buildable area: 684m2Building density: 180%

•Units: 15

•6 one-bedroom and 9 studio apartments

Property Info Plot / Area Info

Air Conditioning All rooms, Yes