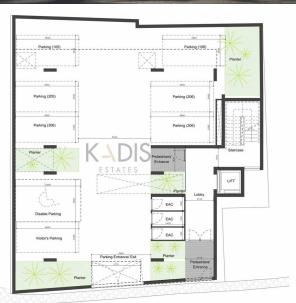

## 380m<sup>2</sup> Plot for Sale in Limassol District

•Plot area: 380m2

Buildable area: 684m2Building density: 180%

•Units: 15

•6 one-bedroom and 9 studio apartments



Property Info Plot / Area Info

Air Conditioning All rooms, Yes

Plot area

Parking Covered, Yes

380

**Additional info** 

Reference Number

Property type

11189

**Land and Plots** 

View Sea view

Amenities Location

• Storage room

Coordinates: 34.678992000394 / 33.033805044365



Price: €950 000 + VAT

VAT Excluded

Title transfer fee ~€34 600.00

Price per SQM €2 500.00/m²

Common expenses None

2/4

**Representative: Kadis Estates** 

Registration number 506 Email info@kadis.com.cy
License number 62/E Legal name N/A

Phone: **+35722344842** 

## **Price change history**

€950 000 on Apr 1, 2025











Floorplans Ground Floor



## Floorplans Second Floor



## Floorplans Roof Garden



Floorplans
Third Floor