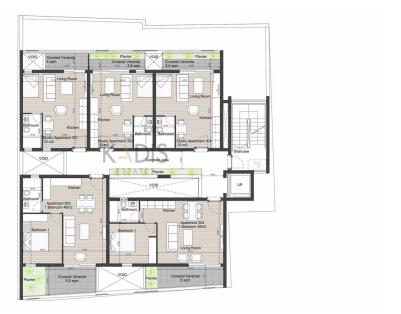

density: 180%

•Units: 15

•6 one-bedroom and 9 studio apartments



Property Info Plot / Area Info

Air Conditioning All rooms, Yes

Plot area

Parking Covered, Yes

380

**Additional info** 

Reference Number

Property type

11189

**Land and Plots** 

View Sea view

Amenities Location

• Storage room

Coordinates: 34.678992000394 / 33.033805044365



Price: €950 000 + VAT

VAT Excluded

Title transfer fee ~€34 600.00

Price per SQM €2 500.00/m²

Common expenses None

2/4

**Representative: Kadis Estates** 

Registration number 506 Email info@kadis.com.cy
License number 62/E Legal name N/A

Phone: **+35722344842** 

## **Price change history**

€950 000 on Apr 1, 2025











Floorplans Ground Floor



## Floorplans Second Floor



## Floorplans Roof Garden



Floorplans
Third Floor