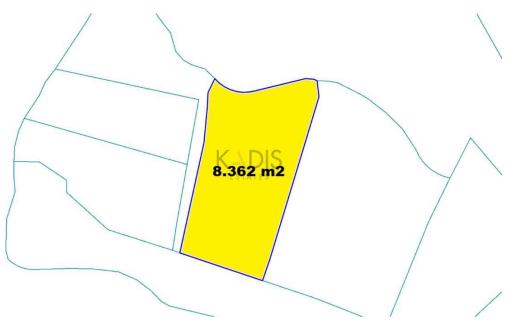

## 8,362m<sup>2</sup> Plot for Sale in Paphos District

Location

•Land Area 8.362m2 •Building Factor 6% •Cover Factor 6%

| Property Info | Plot / Area Info |      | Additional info  |                |  |
|---------------|------------------|------|------------------|----------------|--|
|               |                  |      | Reference Number | 11196          |  |
|               | Plot area        | 8362 | Property type    | Land and Plots |  |
|               |                  |      | View             | Sea view       |  |
|               |                  |      |                  |                |  |