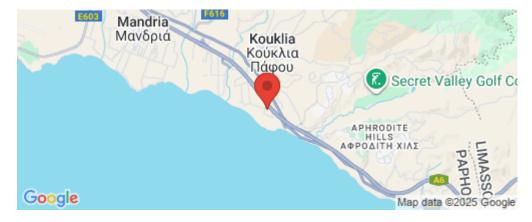

## 8,362m<sup>2</sup> Plot for Sale in Paphos District

Location

•Land Area 8.362m2 •Building Factor 6% •Cover Factor 6%

| Property Info | Plot / Area Info |      | Additional info  |                |  |
|---------------|------------------|------|------------------|----------------|--|
|               |                  |      | Reference Number | 11196          |  |
|               | Plot area        | 8362 | Property type    | Land and Plots |  |
|               |                  |      | View             | Sea view       |  |
|               |                  |      |                  |                |  |

Region: **Paphos** Coordinates: **34.692486553112 / 32.575137888519** 

Amenities