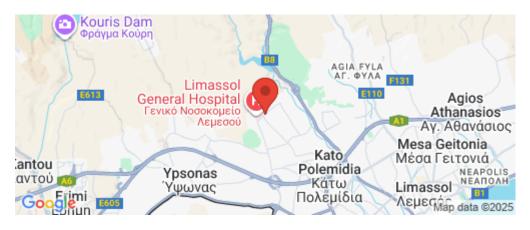

Property Info Plot / Area Info

Covered Area **719**Total Number of Floors **3** 

**Additional info** 

Reference Number SA36284
Property type Building

Condition Under Construction

Amenities Location

**Location:** Pano Polemidia Region: **Limassol** 

Coordinates: 34.706697329904 / 32.986865029954

Price: €2 500 000 + VAT

VAT for this property is **€401,982** or **€475,000**. VAT usually is 19%. If it is your first purchase of property, you can have VAT reduced to 5% for the first 150sq.m. of the property.