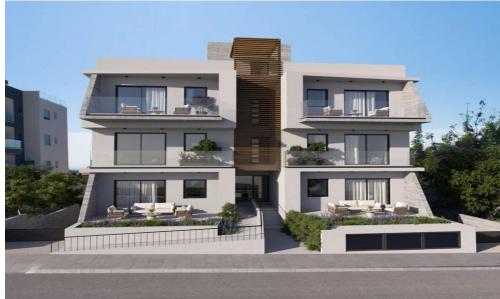

## 719m<sup>2</sup> Building for Sale in Pano Polemidia, Limassol District

Reference ID: #SA36284Price details: €2,500,000 +VATFor sale a modern residential building under construction in Pano Polemidia, featuring six spacious two-bedroom apartments designed for comfort and quality living. The two ground-floor apartments offer 89,7 sq.m of covered internal space, 23 sq.m of covered verandas, and 12.8 sq.m of uncovered verandas. Each unit includes 15 sq.m parking space and a private storage room. On the first floor, the two 2-bedroom apartments provide 89.7 sq.m of covered internal space, 23.8 sq.m of covered verandas, and 21.27 sq.m of uncovered verandas. Additionally, they come with 18.5 sq.m of parking space and a private storage room. The 2 penthouses on the...