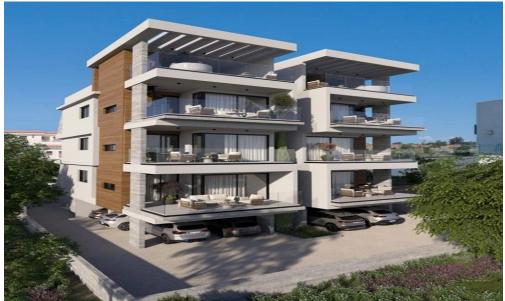

## 719m<sup>2</sup> Building for Sale in Pano Polemidia, Limassol District

Reference ID: #SA36284Price details: €2,500,000 +VATFor sale a modern residential building under construction in Pano Polemidia, featuring six spacious two-bedroom apartments designed for comfort and quality living. The two ground-floor apartments offer 89,7 sq.m of covered internal space, 23 sq.m of covered verandas, and 12.8 sq.m of uncovered verandas. Each unit includes 15 sq.m parking space and a private storage room. On the first floor, the two 2-bedroom apartments provide 89.7 sq.m of covered internal space, 23.8 sq.m of covered verandas, and 21.27 sq.m of uncovered verandas. Additionally, they come with 18.5 sq.m of parking space and a private storage room. The 2 penthouses on the...