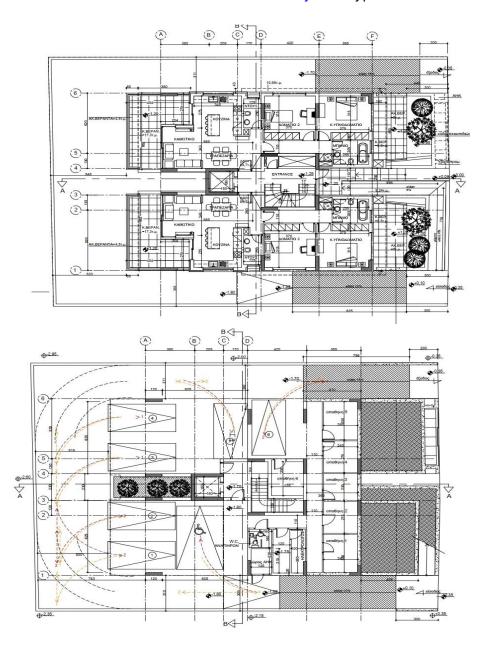

## 719m<sup>2</sup> Building for Sale in Pano Polemidia, Limassol District

Reference ID: #SA36284Price details: €2,500,000 +VATFor sale a modern residential building under construction in Pano Polemidia, featuring six spacious two-bedroom apartments designed for comfort and quality living. The two ground-floor apartments offer 89,7 sq.m of covered internal space, 23 sq.m of covered verandas, and 12.8 sq.m of uncovered verandas. Each unit includes 15 sq.m parking space and a private storage room. On the first floor, the two 2-bedroom apartments provide 89.7 sq.m of covered internal space, 23.8 sq.m of covered verandas, and 21.27 sq.m of uncovered verandas. Additionally, they come with 18.5 sq.m of parking space and a private storage room. The 2 penthouses on the...