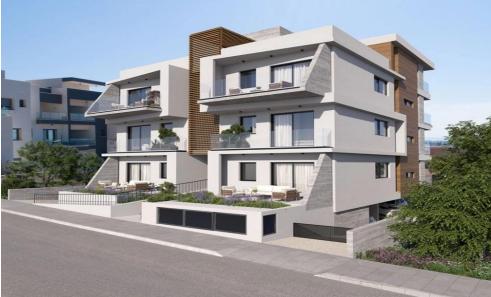

## 719m<sup>2</sup> Building for Sale in Pano Polemidia, Limassol District

Reference ID: #SA36284Price details: €2,500,000 +VATFor sale a modern residential building under construction in Pano Polemidia, featuring six spacious two-bedroom apartments designed for comfort and quality living. The two ground-floor apartments offer 89,7 sq.m of covered internal space, 23 sq.m of covered verandas, and 12.8 sq.m of uncovered verandas. Each unit includes 15 sq.m parking space and a private storage room. On the first floor, the two 2-bedroom apartments provide 89.7 sq.m of covered internal space, 23.8 sq.m of covered verandas, and 21.27 sq.m of uncovered verandas. Additionally, they come with 18.5 sq.m of parking space and a private storage room. The 2 penthouses on the...