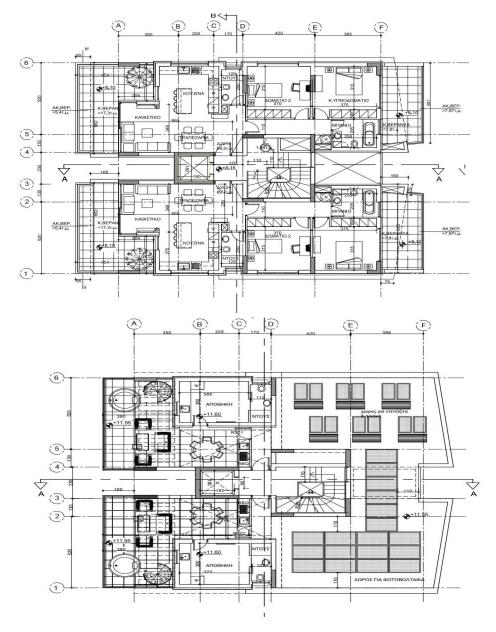

## 719m<sup>2</sup> Building for Sale in Pano Polemidia, Limassol District

Reference ID: #SA36284Price details: €2,500,000 +VATFor sale a modern residential building under construction in Pano Polemidia, featuring six spacious two-bedroom apartments designed for comfort and quality living. The two ground-floor apartments offer 89,7 sq.m of covered internal space, 23 sq.m of covered verandas, and 12.8 sq.m of uncovered verandas. Each unit includes 15 sq.m parking space and a private storage room. On the first floor, the two 2-bedroom apartments provide 89.7 sq.m of covered internal space, 23.8 sq.m of covered verandas, and 21.27 sq.m of uncovered verandas. Additionally, they come with 18.5 sq.m of parking space and a private storage room. The 2 penthouses on the...