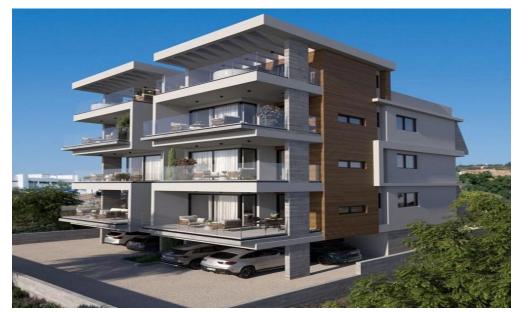

## 719m<sup>2</sup> Building for Sale in Pano Polemidia, Limassol District

Reference ID: #SA36284Price details: €2,500,000 +VATFor sale a modern residential building under construction in Pano Polemidia, featuring six spacious two-bedroom apartments designed for comfort and quality living. The two ground-floor apartments offer 89,7 sq.m of covered internal space, 23 sq.m of covered verandas, and 12.8 sq.m of uncovered verandas. Each unit includes 15 sq.m parking space and a private storage room. On the first floor, the two 2-bedroom apartments provide 89.7 sq.m of covered internal space, 23.8 sq.m of covered verandas, and 21.27 sq.m of uncovered verandas. Additionally, they come with 18.5 sq.m of parking space and a private storage room. The 2 penthouses on the...