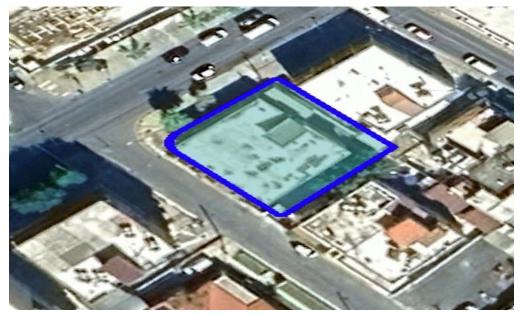

## 534m<sup>2</sup> Plot for Sale in Limassol - Katholiki

Reference ID: #SA36257Price details:  $\pounds$ 2,300,000A 534m<sup>2</sup> plot in the heart of Limassol, situated on the main road of Makariou Avenue. Zoned as E $\beta$ 2, it allows for 180% building density, 50% coverage, and up to 6 floors (24m high).The plot features an existing building that can either be renovated and expanded or demolished for a brand-new 6-story development.Ideal for commercial or mixed-use projects in a high-demand area.A rare investment opportunity in a prime location!