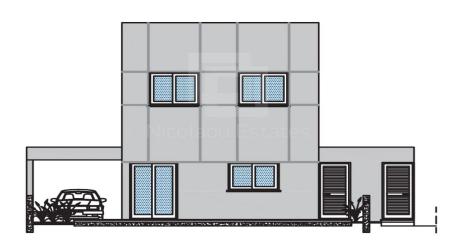

## 3 Bedroom House for Sale in Erimi, Limassol District

A project of 8 semi detached houses in a very family friendly and prominent area of Erimi close to all local amenities schools and parks. These homes are build in order to offer comfort easy living and peace of mind to the potential tenant using only the best materials in the market and always adhering to all the current building regulations. Semi detached residences 3 bedrooms master with en suite bathroom 2 bathrooms with shower trays Guest toilet on ground level 150m2 internal covered living space 70.2m2 on ground level and 79.80m2 on the upper level 19m2 of covered verandas 4.50m2 of uncovered verandas 260m2 Plot Parking space Energy Efficiency Grade A Delivery December 2026 Construct...

| Property Info          |     | Plot / Area Info |     | Additional info  |         |
|------------------------|-----|------------------|-----|------------------|---------|
| Covered Area           | 150 |                  |     | Reference Number | VL46245 |
| Total Number of Floors | 2   | Plot area        | 312 | Property type    | House   |
| Energy Efficiency      | Α   |                  |     | Bathrooms        | 3       |