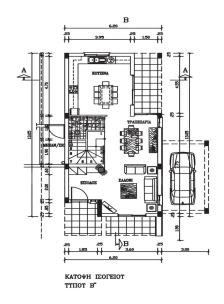

## 3 Bedroom House for Sale in Erimi, Limassol District

A project of 8 semi detached houses in a very family friendly and prominent area of Erimi close to all local amenities schools and parks. These homes are build in order to offer comfort easy living and peace of mind to the potential tenant using only the best materials in the market and always adhering to all the current building regulations. Semi detached residences 3 bedrooms master with en suite bathroom 2 bathrooms with shower trays Guest toilet on ground level 150m2 internal covered living space 70.2m2 on ground level and 79.80m2 on the upper level 19m2 of covered verandas 4.50m2 of uncovered verandas 260m2 Plot Parking space Energy Efficiency Grade A Delivery December 2026 Construct...