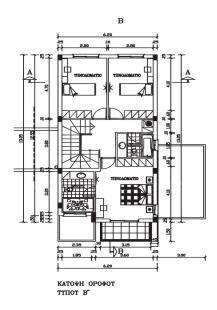

## 3 Bedroom House for Sale in Erimi, Limassol District

A project of 8 semi detached houses in a very family friendly and prominent area of Erimi close to all local amenities schools and parks. These homes are build in order to offer comfort easy living and peace of mind to the potential tenant using only the best materials in the market and always adhering to all the current building regulations. Semi detached residences 3 bedrooms master with en suite bathroom 2 bathrooms with shower trays Guest toilet on ground level 150m2 internal covered living space 70.2m2 on ground level and 79.80m2 on the upper level 19m2 of covered verandas 4.50m2 of uncovered verandas 260m2 Plot Parking space Energy Efficiency Grade A Delivery December 2026 Construct...