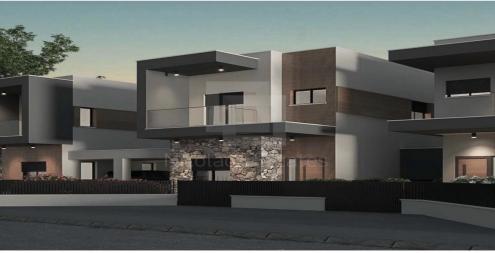

## 3 Bedroom House for Sale in Erimi, Limassol District

A project of 8 semi detached houses in a very family friendly and prominent area of Erimi close to all local amenities schools and parks. These homes are build in order to offer comfort easy living and peace of mind to the potential tenant using only the best materials in the market and always adhering to all the current building regulations. Semi detached residences 3 bedrooms master with en suite bathroom 2 bathrooms with shower trays Guest toilet on ground level 150m2 internal covered living space 70.2m2 on ground level and 79.80m2 on the upper level 19m2 of covered verandas 4.50m2 of uncovered verandas 260m2 Plot Parking space Energy Efficiency Grade A Delivery December 2026 Construct...