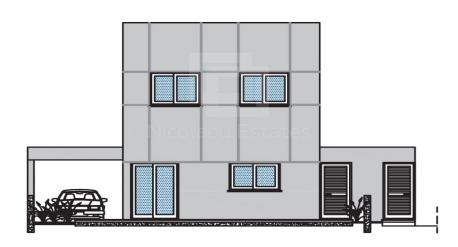

## 3 Bedroom House for Sale in Erimi, Limassol District

A project of 8 semi detached houses in a very family friendly and prominent area of Erimi close to all local amenities schools and parks. These homes are build in order to offer comfort easy living and peace of mind to the potential tenant using only the best materials in the market and always adhering to all the current building regulations. Semi detached residences 3 bedrooms master with en suite bathroom 2 bathrooms with shower trays Guest toilet on ground level 150m2 internal covered living space 70.2m2 on ground level and 79.80m2 on the upper level 19m2 of covered verandas 4.50m2 of uncovered verandas 260m2 Plot Parking space Energy Efficiency Grade A Delivery December 2026 Construct...