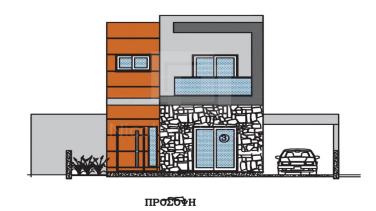

## 3 Bedroom House for Sale in Erimi, Limassol District

A project of 8 semi detached houses in a very family friendly and prominent area of Erimi close to all local amenities schools and parks. These homes are build in order to offer comfort easy living and peace of mind to the potential tenant using only the best materials in the market and always adhering to all the current building regulations. Semi detached residences 3 bedrooms master with en suite bathroom 2 bathrooms with shower trays Guest toilet on ground level 150m2 internal covered living space 70.2m2 on ground level and 79.80m2 on the upper level 19m2 of covered verandas 4.50m2 of uncovered verandas 260m2 Plot Parking space Energy Efficiency Grade A Delivery December 2026 Construct...