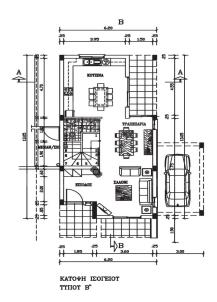

## 3 Bedroom House for Sale in Erimi, Limassol District

A project of 8 semi detached houses in a very family friendly and prominent area of Erimi close to all local amenities schools and parks. These homes are build in order to offer comfort easy living and peace of mind to the potential tenant using only the best materials in the market and always adhering to all the current building regulations. Semi detached residences 3 bedrooms master with en suite bathroom 2 bathrooms with shower trays Guest toilet on ground level 150m2 internal covered living space 70.2m2 on ground level and 79.80m2 on the upper level 19m2 of covered verandas 4.50m2 of uncovered verandas 260m2 Plot Parking space Energy Efficiency Grade A Delivery December 2026 Construct...