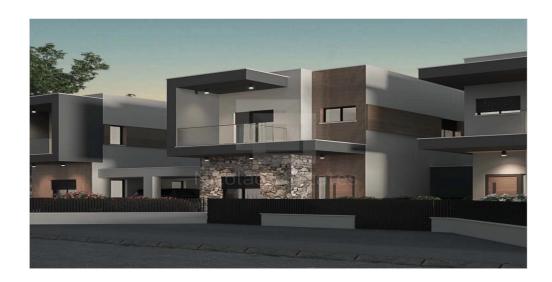

## 3 Bedroom House for Sale in Erimi, Limassol District

A project of 8 semi detached houses in a very family friendly and prominent area of Erimi close to all local amenities schools and parks. These homes are build in order to offer comfort easy living and peace of mind to the potential tenant using only the best materials in the market and always adhering to all the current building regulations. Semi detached residences 3 bedrooms master with en suite bathroom 2 bathrooms with shower trays Guest toilet on ground level 150m2 internal covered living space 70.2m2 on ground level and 79.80m2 on the upper level 19m2 of covered verandas 4.50m2 of uncovered verandas 260m2 Plot Parking space Energy Efficiency Grade A Delivery December 2026 Construct...