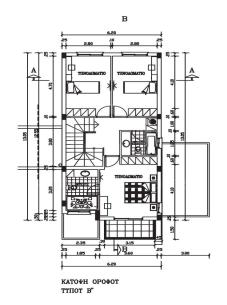

## 3 Bedroom House for Sale in Erimi, Limassol District

A project of 8 semi detached houses in a very family friendly and prominent area of Erimi close to all local amenities schools and parks. These homes are build in order to offer comfort easy living and peace of mind to the potential tenant using only the best materials in the market and always adhering to all the current building regulations. Semi detached residences 3 bedrooms master with en suite bathroom 2 bathrooms with shower trays Guest toilet on ground level 150m2 internal covered living space 70.2m2 on ground level and 79.80m2 on the upper level 19m2 of covered verandas 4.50m2 of uncovered verandas 260m2 Plot Parking space Energy Efficiency Grade A Delivery December 2026 Construct...