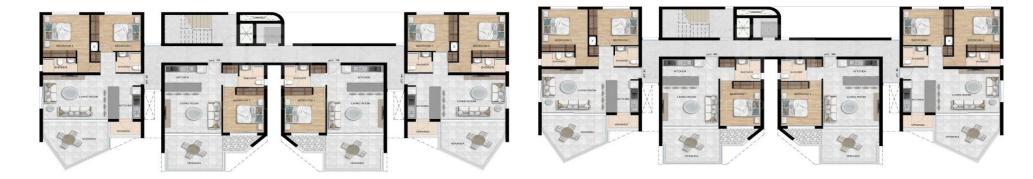

# **Price change history**

€210 000 on Apr 1, 2025

First Floor

#### Second Floor