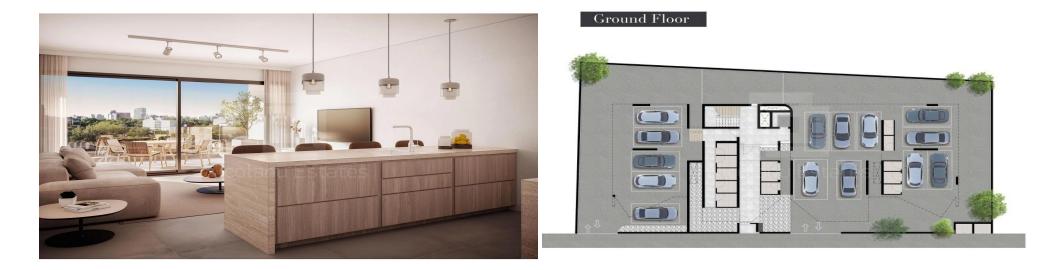

# **1** Bedroom Apartment for Sale in Limassol - Ekali

This is an exceptional project in the heart of Limassol s prestigious high end area where luxury meets tranquillity. This stunning residence offers a perfect blend of sophisticated design and serene surroundings ensuring a lavish lifestyle just moments away from the city s finest attractions. FEATURES Only 4km from pristine sandy beaches Contemporary residences nestled in a peaceful residential area Built to the highest standards of finish Exclusive penthouses featuring BBQ terraces and breathtaking city views.

| Property Info                   | Plot / Area Info | Additional info          |
|---------------------------------|------------------|--------------------------|
| Covered Area                    | 50               | Reference Number VL46240 |
| Floor Number                    | 1                | Property type Apartment  |
| Total Number of Floors <b>3</b> |                  | Bathrooms 1              |
| Amenities                       | Location         |                          |