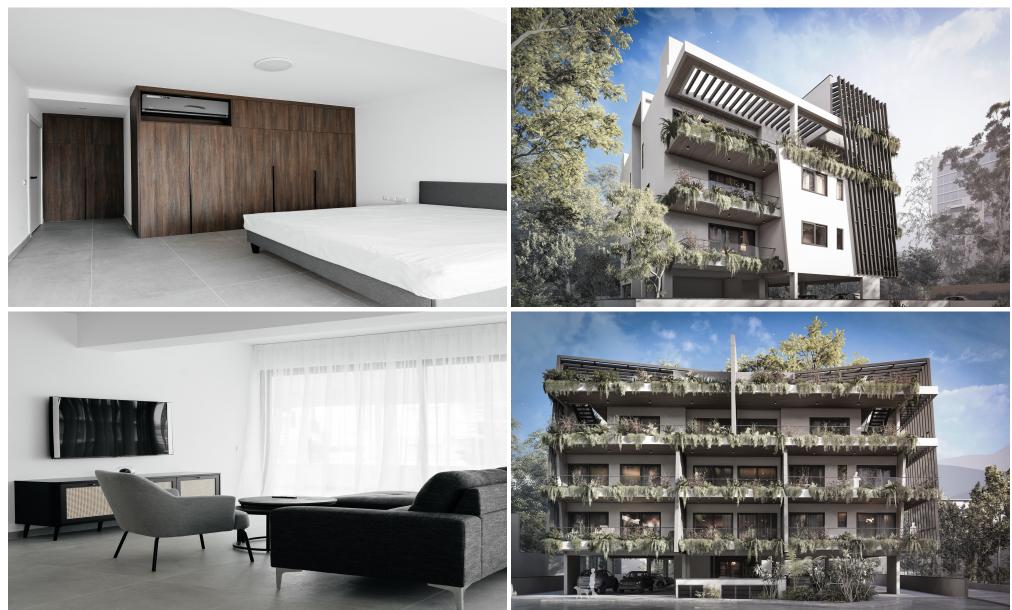

### **1** Bedroom Apartment for Sale in Limassol - Mesa Geitonia

Located in the vibrant heart of Limassol, Anne Residence offers a unique blend of comfort, convenience, and elegance. This modern residential project features a variety of thoughtfully designed apartments, including one-bedroom units perfect for individuals or couples seeking a stylish urban lifestyle.

#### **Key Features:**

Prime Location: Situated in Mesa Geitonia, Anne Residence provides easy access to Limassol's bustling city center and essential services. A major shopping mall is under construction directly across the street, set to become a central hub for shopping, dining, and entertainment in the city. **Fully Furnished Apartments**: Each ...