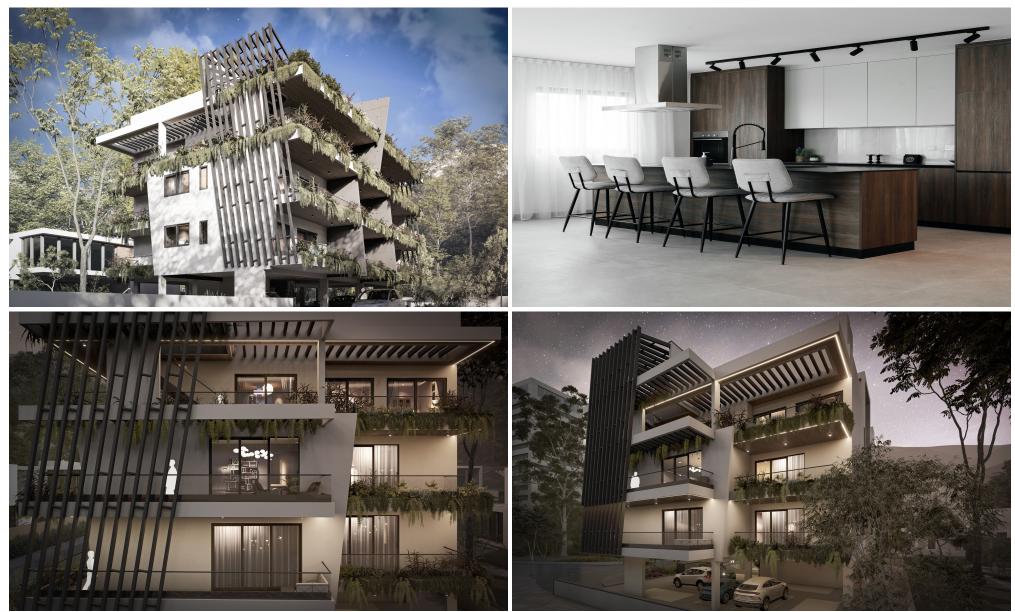

### **1** Bedroom Apartment for Sale in Limassol - Mesa Geitonia

Located in the vibrant heart of Limassol, Anne Residence offers a unique blend of comfort, convenience, and elegance. This modern residential project features a variety of thoughtfully designed apartments, including one-bedroom units perfect for individuals or couples seeking a stylish urban lifestyle.

#### **Key Features:**

Prime Location: Situated in Mesa Geitonia, Anne Residence provides easy access to Limassol's bustling city center and essential services. A major shopping mall is under construction directly across the street, set to become a central hub for shopping, dining, and entertainment in the city. **Fully Furnished Apartments**: Each ...