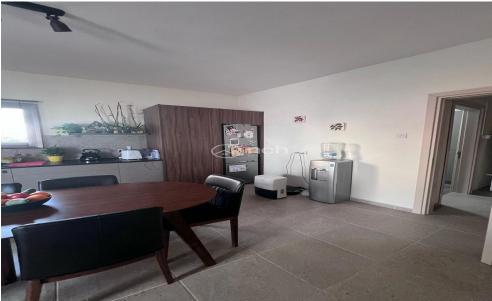

## 3 Bedroom House for Sale in Fasoula Lemesou, Limassol District

Three bedroom house for resale in Fasoula, Limassol with internal area of 110m2 on a plot of 976m2 with 90% density. The house has A/C split units, an uncovered parking and pressurized water system.