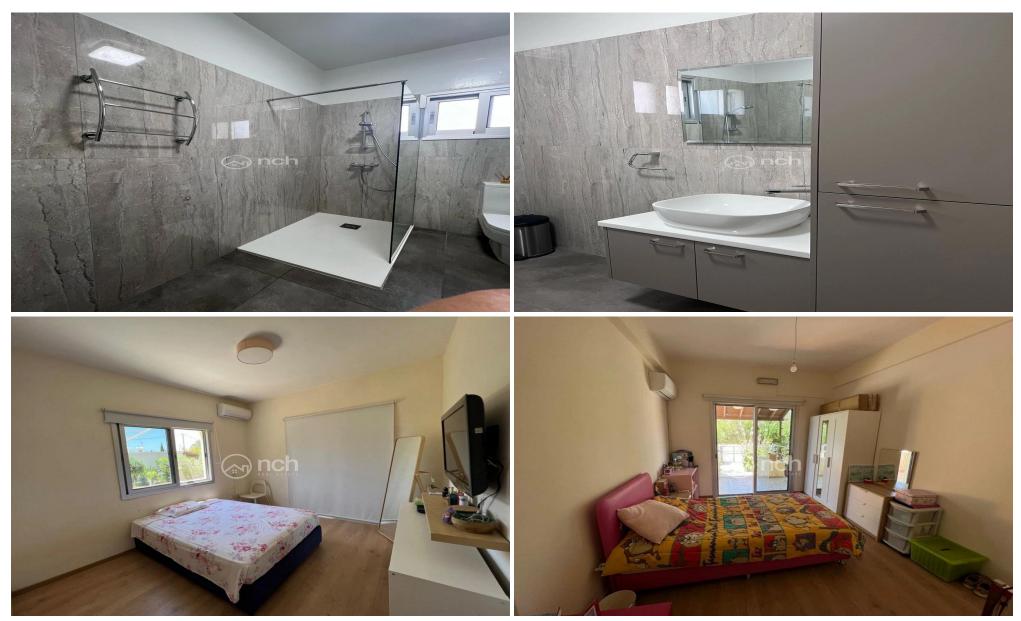

## 3 Bedroom House for Sale in Fasoula Lemesou, Limassol District

Three bedroom house for resale in Fasoula, Limassol with internal area of 110m2 on a plot of 976m2 with 90% density. The house has A/C split units, an uncovered parking and pressurized water system.

It is located only within 10 minutes of Mesa Geitonia's roundabouit.

| Property Info                                         |                            | Plot / Area Info     |                       | Additional info            |                    |
|-------------------------------------------------------|----------------------------|----------------------|-----------------------|----------------------------|--------------------|
| Covered Area<br>Energy Efficiency<br>Air Conditioning | 110<br>C<br>All rooms, Yes | Plot area<br>Parking | 976<br>Uncovered, Yes | Reference Number           | 55110              |
|                                                       |                            |                      |                       | Property type<br>Condition | House<br>Pre-Owned |
|                                                       |                            |                      |                       | Bathrooms                  | 1                  |