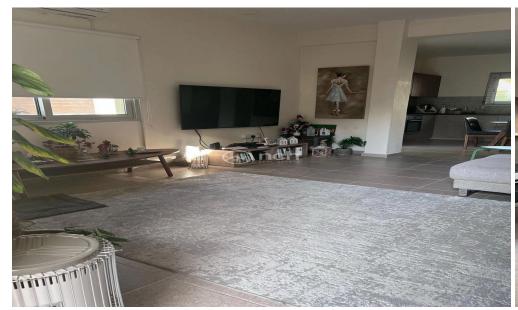

## 3 Bedroom House for Sale in Fasoula Lemesou, Limassol District

Three bedroom house for resale in Fasoula, Limassol with internal area of 110m2 on a plot of 976m2 with 90% density. The house has A/C split units, an uncovered parking and pressurized water system.