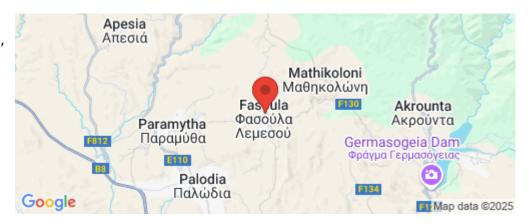

Amenities Location

**Location:** Fasoula Lemesou Region: **Limassol** 

Coordinates: 34.765263271607 / 33.027270667432

Price: €400 000 + VAT

VAT for this property is **€20,000** or **€76,000**. VAT usually is 19%. If it is your first purchase of property, you can have VAT reduced to 5% for the first 150sq.m. of the property.