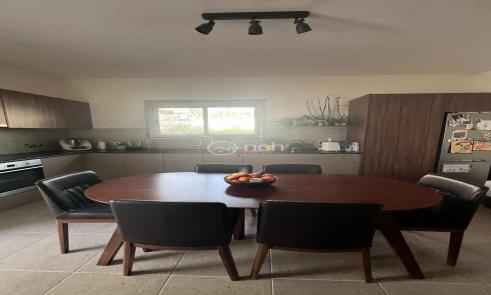

## 3 Bedroom House for Sale in Fasoula Lemesou, Limassol District

Three bedroom house for resale in Fasoula, Limassol with internal area of 110m2 on a plot of 976m2 with 90% density. The house has A/C split units, an uncovered parking and pressurized water system.