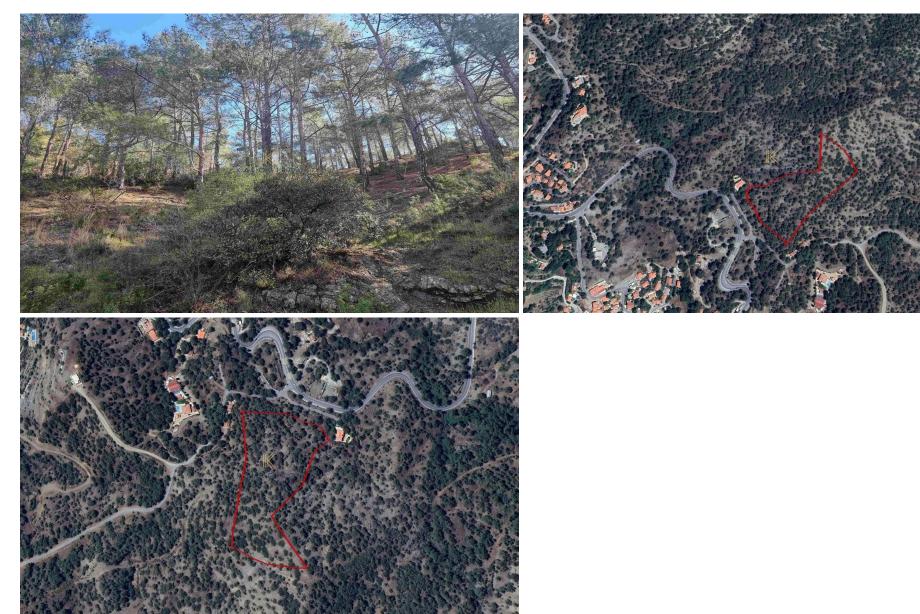

## 21,690m<sup>2</sup> Plot for Sale in Trimiklini, Limassol District

Development Land for Sale in Moniatis area, Limassol. Moniatis is widely regarded as one of Cyprus's most prestigious mountain villages, offering a unique combination of natural beauty, privacy, and modern accessibility. Surrounded by pine forests and fresh mountain air, Moniatis is a popular choice for those seeking a peaceful lifestyle away from the city while remaining within close reach of essential amenities.

Discover a rare opportunity to own a premium piece of land in Moniatis, one of Cyprus's most sought-after mountain destinations. Nestled in the heart of the Troodos mountain range, this exceptional property spans 21,690 m² and is perfectly positioned with a large fr...

| Property Info | Plot / Area Info |       | Additional info  |                |
|---------------|------------------|-------|------------------|----------------|
|               | Diet area        | 21600 | Reference Number | 51167          |
|               | Plot area        | 21690 | Property type    | Land and Plots |