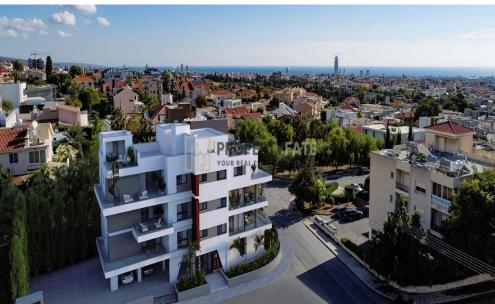

### 2 Bedroom Apartment for Sale in Limassol - Mesa Geitonia

MESA GEITONIA (Above the Highway) \*LAST UNIT AVAILABLE!

A brand new apartment to be delivered in May 2024 is available for sale in Mesa Geitonia on a quiet and safe area very close to Med Hospital.

#### **FEATURES**

- -2 Bedrooms
- -78sq.m Covered Living space
- -20sq.m Covered Veranda
- -13 Uncovered Veranda
- -2nd Floor
- -1 Parking space
- -1 Storage Room
- -Building is opposite a Park
- -Modern Design & Layout
- -High Technical Specs

### Nice things to know....

- -Less than 10-minute drive to reach the sea
- -Less than 10-minute drive to city center
- -Modern design
- -High-quality finishes

**Apartment** 

**Brand New** 

1258

**Property Info** Plot / Area Info **Additional info** 