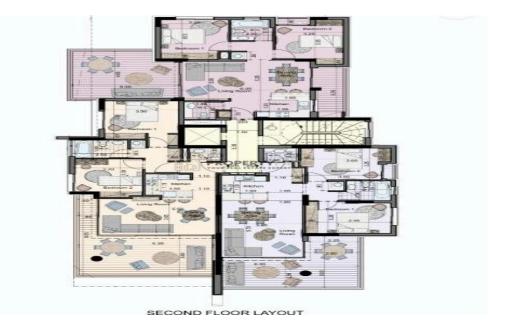

#### **FEATURES**

- -2 Bedrooms
- -78sq.m Covered Living space
- -20sq.m Covered Veranda
- -13 Uncovered Veranda
- -2nd Floor
- -1 Parking space
- -1 Storage Room
- -Building is opposite a Park
- -Modern Design & Layout
- -High Technical Specs