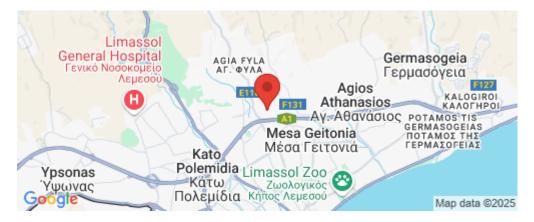

**Amenities** Location

Location: Limassol - Mesa Geitonia Region: **Limassol** Guest WC

Coordinates: 34.7074977 / 33.0295157

Price: €320 000 + VAT

VAT for this property is €16,000 or €60,800. VAT usually is 19%. If it is your first purchase of property, you can have VAT reduced to 5% for the first 150sq.m. of the property.