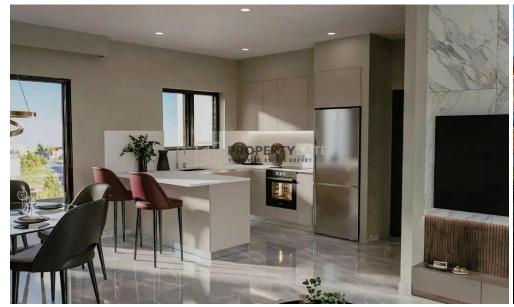

### 2 Bedroom Apartment for Sale in Limassol - Mesa Geitonia

MESA GEITONIA (Above the Highway) \*LAST UNIT AVAILABLE!

A brand new apartment to be delivered in May 2024 is available for sale in Mesa Geitonia on a quiet and safe area very close to Med Hospital.

#### **FEATURES**

- -2 Bedrooms
- -78sq.m Covered Living space
- -20sq.m Covered Veranda
- -13 Uncovered Veranda
- -2nd Floor
- -1 Parking space
- -1 Storage Room
- -Building is opposite a Park
- -Modern Design & Layout
- -High Technical Specs

### Nice things to know....

- -Less than 10-minute drive to reach the sea
- -Less than 10-minute drive to city center
- -Modern design
- -High-quality finishes

**Apartment** 

**Brand New** 

1258

**Property Info** Plot / Area Info **Additional info** 