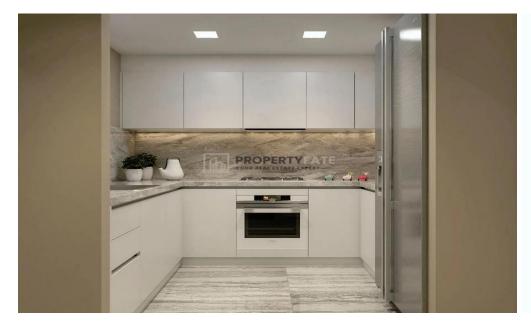

### 2 Bedroom Apartment for Sale in Limassol - Mesa Geitonia

MESA GEITONIA (Above the Highway) \*LAST UNIT AVAILABLE!

A brand new apartment to be delivered in May 2024 is available for sale in Mesa Geitonia on a quiet and safe area very close to Med Hospital.

#### **FEATURES**

- -2 Bedrooms
- -78sq.m Covered Living space
- -20sq.m Covered Veranda
- -13 Uncovered Veranda
- -2nd Floor
- -1 Parking space
- -1 Storage Room
- -Building is opposite a Park
- -Modern Design & Layout
- -High Technical Specs

### Nice things to know....

- -Less than 10-minute drive to reach the sea
- -Less than 10-minute drive to city center
- -Modern design
- -High-quality finishes

**Apartment** 

**Brand New** 

1258

**Property Info** Plot / Area Info **Additional info** 