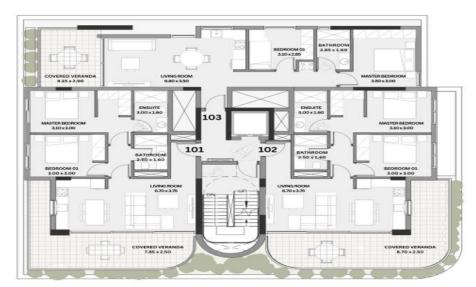

## 2 Bedroom Apartment for Sale in Limassol - Katholiki

A new project is located in the heart of Limassol, in Katholiki area. The project consists of 10 apartments spread across 4 floors. Key Features

Central VRV air-condition system
Photovoltaics & net metering for each apartment
Electric vehicle charge provision for each apartment
Concealed sanitary mixers
Thermal aluminum lift & slide floor-to-ceiling height doors
High Ceilings: +3m height
Face recognition entry video phone
Interior design consultation
Automated gate for parking area
Heat pump boilers
Wifi controlled water heater
Energy class A

AVAILABILITY
Apartment 2nd floor

In...

Property Info Plot / Area Info

Covered Area 78