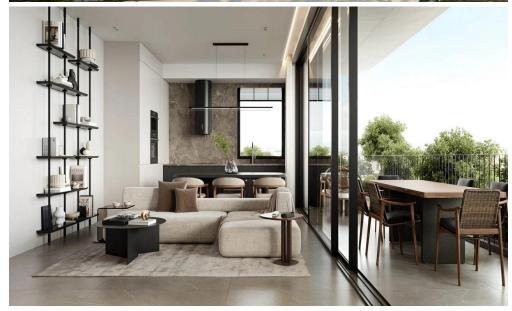

## 2 Bedroom Apartment for Sale in Limassol - Katholiki

A new project is located in the heart of Limassol, in Katholiki area. The project consists of 10 apartments spread across 4 floors. Key Features

Central VRV air-condition system
Photovoltaics & net metering for each apartment
Electric vehicle charge provision for each apartment
Concealed sanitary mixers
Thermal aluminum lift & slide floor-to-ceiling height doors
High Ceilings: +3m height
Face recognition entry video phone
Interior design consultation
Automated gate for parking area
Heat pump boilers
Wifi controlled water heater
Energy class A

AVAILABILITY
Apartment 2nd floor

In...

Property Info Plot / Area Info

Covered Area 78