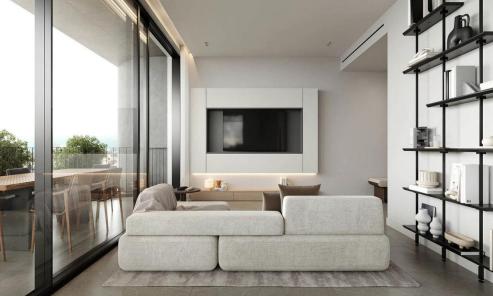

## 2 Bedroom Apartment for Sale in Limassol - Katholiki

A new project is located in the heart of Limassol, in Katholiki area. The project consists of 10 apartments spread across 4 floors. Key Features

Central VRV air-condition system
Photovoltaics & net metering for each apartment
Electric vehicle charge provision for each apartment
Concealed sanitary mixers
Thermal aluminum lift & slide floor-to-ceiling height doors
High Ceilings: +3m height
Face recognition entry video phone
Interior design consultation
Automated gate for parking area
Heat pump boilers
Wifi controlled water heater
Energy class A

AVAILABILITY
Apartment 2nd floor

In...

Property Info Plot / Area Info

Covered Area 78