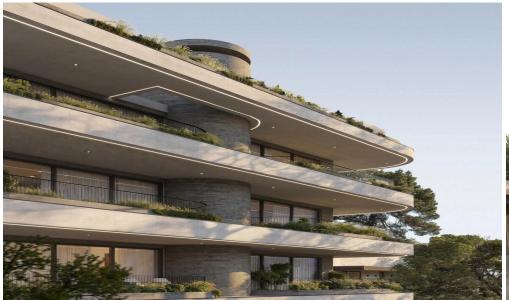

## 2 Bedroom Apartment for Sale in Limassol - Katholiki

A new project is located in the heart of Limassol, in Katholiki area. The project consists of 10 apartments spread across 4 floors. Key Features

Central VRV air-condition system
Photovoltaics & net metering for each apartment
Electric vehicle charge provision for each apartment
Concealed sanitary mixers
Thermal aluminum lift & slide floor-to-ceiling height doors
High Ceilings: +3m height
Face recognition entry video phone
Interior design consultation
Automated gate for parking area
Heat pump boilers
Wifi controlled water heater
Energy class A

## **Additional info**

Reference Number **54756** 

Property type **Apartment** 

Condition Under Construction

Construction Year 2026

Bathrooms

**Amenities** Location

**Location:** Limassol - Katholiki Region: **Limassol** 