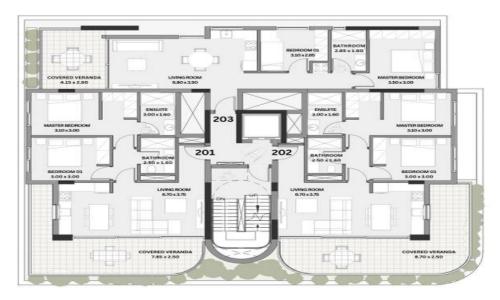

## 2 Bedroom Apartment for Sale in Limassol - Katholiki

A new project is located in the heart of Limassol, in Katholiki area. The project consists of 10 apartments spread across 4 floors. Key Features

Central VRV air-condition system
Photovoltaics & net metering for each apartment
Electric vehicle charge provision for each apartment
Concealed sanitary mixers
Thermal aluminum lift & slide floor-to-ceiling height doors
High Ceilings: +3m height
Face recognition entry video phone
Interior design consultation
Automated gate for parking area
Heat pump boilers
Wifi controlled water heater
Energy class A

AVAILABILITY
Apartment 2nd floor

In...

Property Info Plot / Area Info

Covered Area 78