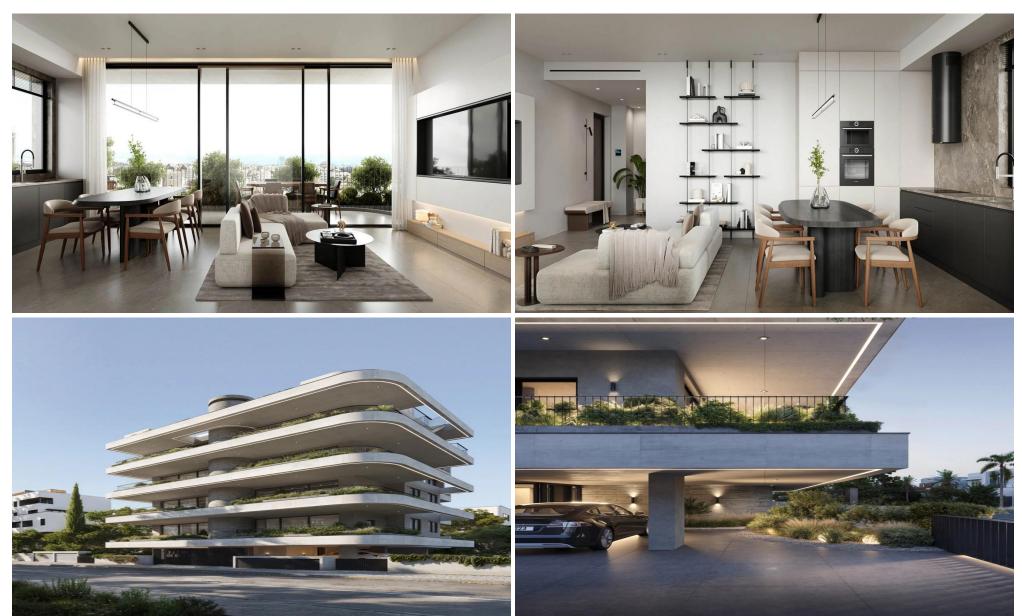

## 2 Bedroom Apartment for Sale in Limassol - Katholiki

A new project is located in the heart of Limassol, in Katholiki area. The project consists of 10 apartments spread across 4 floors. Key Features

Central VRV air-condition system
Photovoltaics & net metering for each apartment
Electric vehicle charge provision for each apartment
Concealed sanitary mixers
Thermal aluminum lift & slide floor-to-ceiling height doors
High Ceilings: +3m height
Face recognition entry video phone
Interior design consultation
Automated gate for parking area
Heat pump boilers
Wifi controlled water heater
Energy class A

AVAILABILITY
Apartment 2nd floor

In...

Property Info Plot / Area Info

Covered Area 78

## **Additional info**

Reference Number **54756** 

Property type **Apartment** 

Condition Under Construction

Construction Year 2026

Bathrooms

**Amenities** Location

**Location:** Limassol - Katholiki Region: **Limassol** 