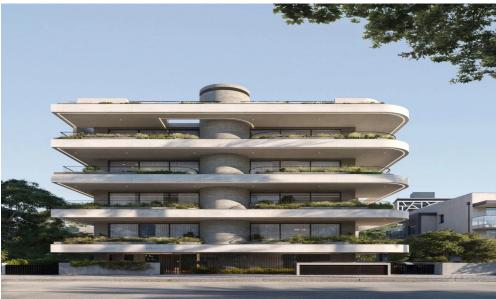

## 2 Bedroom Apartment for Sale in Limassol - Katholiki

A new project is located in the heart of Limassol, in Katholiki area. The project consists of 10 apartments spread across 4 floors. Key Features

Central VRV air-condition system
Photovoltaics & net metering for each apartment
Electric vehicle charge provision for each apartment
Concealed sanitary mixers
Thermal aluminum lift & slide floor-to-ceiling height doors
High Ceilings: +3m height
Face recognition entry video phone
Interior design consultation
Automated gate for parking area
Heat pump boilers
Wifi controlled water heater
Energy class A