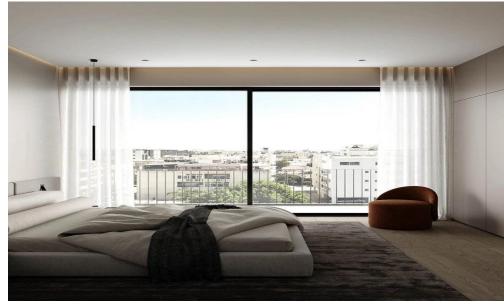

## 2 Bedroom Apartment for Sale in Limassol - Katholiki

A new project is located in the heart of Limassol, in Katholiki area. The project consists of 10 apartments spread across 4 floors. Key Features

Central VRV air-condition system
Photovoltaics & net metering for each apartment
Electric vehicle charge provision for each apartment
Concealed sanitary mixers
Thermal aluminum lift & slide floor-to-ceiling height doors
High Ceilings: +3m height
Face recognition entry video phone
Interior design consultation
Automated gate for parking area
Heat pump boilers
Wifi controlled water heater
Energy class A