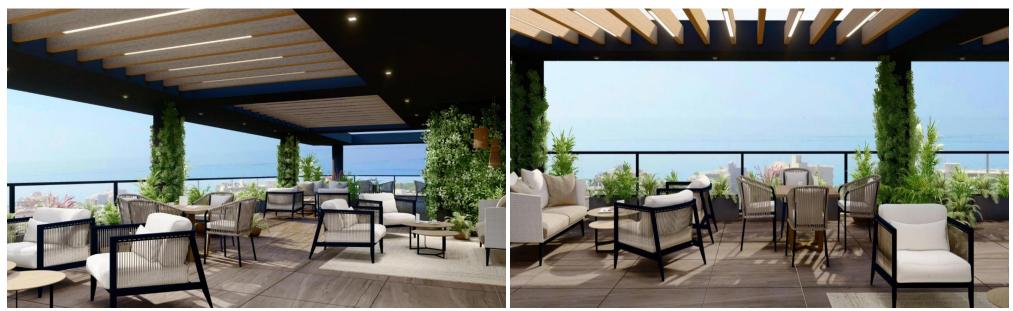

| Property Info                               |                    | Plot / Area | Info | Additional info                                                                  |                                                       |  |
|---------------------------------------------|--------------------|-------------|------|----------------------------------------------------------------------------------|-------------------------------------------------------|--|
| Covered Area<br>Heating<br>Air Conditioning | 4459<br>Yes<br>Yes | Plot area   | 1532 | Reference Number<br>Property type<br>Condition<br>Construction Year<br>Bathrooms | 57370<br>Building<br>Under Construction<br>2028<br>5+ |  |
| Amenities <ul> <li>Roof Garden</li> </ul>   |                    |             |      | cation<br>egion: Limassol                                                        |                                                       |  |