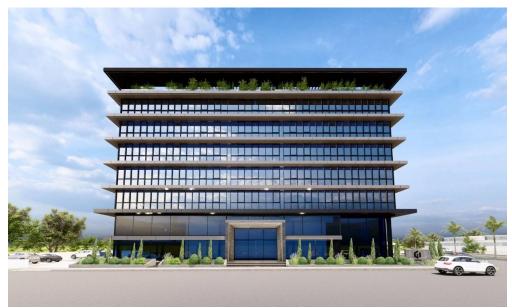

## 4459m<sup>2</sup> Building for Sale in Limassol District

Prestigious Commercial Property in Germasogeia, Limassol

Surrounded by major business centers, luxury hotels, banks, and fine dining restaurants, this property offers unparalleled investment potential and premium office spaces. Key Location Advantages

1 km from the Motorway 200 m from the Seafront 700 m from High-Star Hotels

5 km from Limassol Marina

Property Features

Total Area: 4,459 sq.m. Modern Office Spaces, Retail & Conference Areas Ample Parking: 40+ Spaces Luxury Finishes & Prime Infrastructure Underground Floor (830 sq.m.) – Conference/Gym Area (270 sq.m.), 26 Parking Spaces Ground Floor ?...