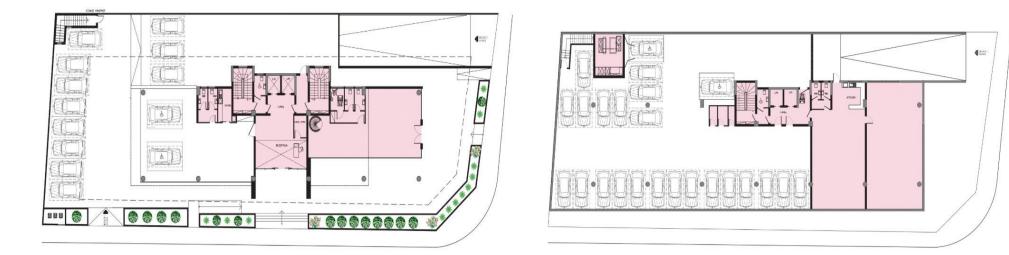

1 km from the Motorway 200 m from the Seafront 700 m from High-Star Hotels

5 km from Limassol Marina

Property Features

Total Area: 4,459 sq.m. Modern Office Spaces, Retail & Conference Areas Ample Parking: 40+ Spaces Luxury Finishes & Prime Infrastructure Underground Floor (830 sq.m.) – Conference/Gym Area (270 sq.m.), 26 Parking Spaces Ground Floor ?...

| Property Info                               |                    | Plot / Area | Info | Additional info                                                                  |                                                       |  |
|---------------------------------------------|--------------------|-------------|------|----------------------------------------------------------------------------------|-------------------------------------------------------|--|
| Covered Area<br>Heating<br>Air Conditioning | 4459<br>Yes<br>Yes | Plot area   | 1532 | Reference Number<br>Property type<br>Condition<br>Construction Year<br>Bathrooms | 57370<br>Building<br>Under Construction<br>2028<br>5+ |  |
| Amenities <ul> <li>Roof Garden</li> </ul>   |                    |             |      | cation<br>egion: Limassol                                                        |                                                       |  |