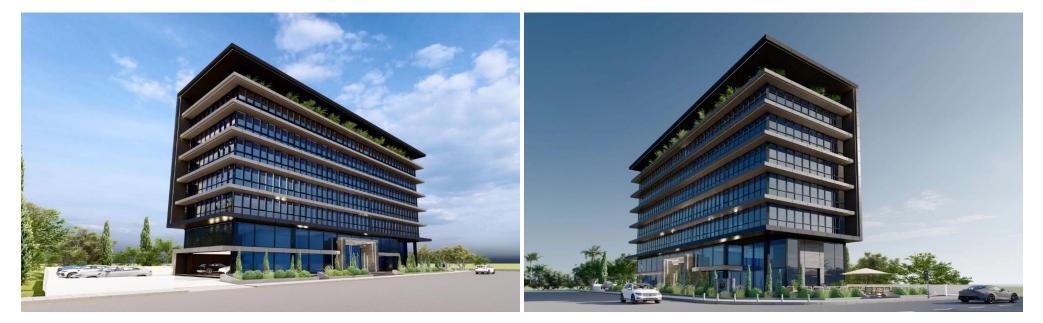

## 4459m<sup>2</sup> Building for Sale in Limassol District

Prestigious Commercial Property in Germasogeia, Limassol

Surrounded by major business centers, luxury hotels, banks, and fine dining restaurants, this property offers unparalleled investment potential and premium office spaces. Key Location Advantages

1 km from the Motorway 200 m from the Seafront 700 m from High-Star Hotels

5 km from Limassol Marina

Property Features

Total Area: 4,459 sq.m. Modern Office Spaces, Retail & Conference Areas Ample Parking: 40+ Spaces Luxury Finishes & Prime Infrastructure Underground Floor (830 sq.m.) – Conference/Gym Area (270 sq.m.), 26 Parking Spaces Ground Floor ?...