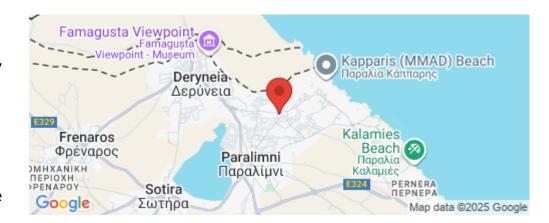

## for Sale in Kapparis, Famagusta District

Welcome to a brand-new boutique project nestled in the picturesque Kapparis area. This exclusive development of just four elegant maisonettes has been thoughtfully designed to provide privacy, comfort, and an authentic island lifestyle.

Amenities Location

**Location:** Kapparis Region: **Famagusta** 

Coordinates: 35.0513 / 33.9911

Price: €320 000 + VAT

VAT for this property is €16,000 or €60,800. VAT usually is 19%. If it is your first purchase of property, you can have VAT reduced to 5% for the first 150sq.m. of the property.