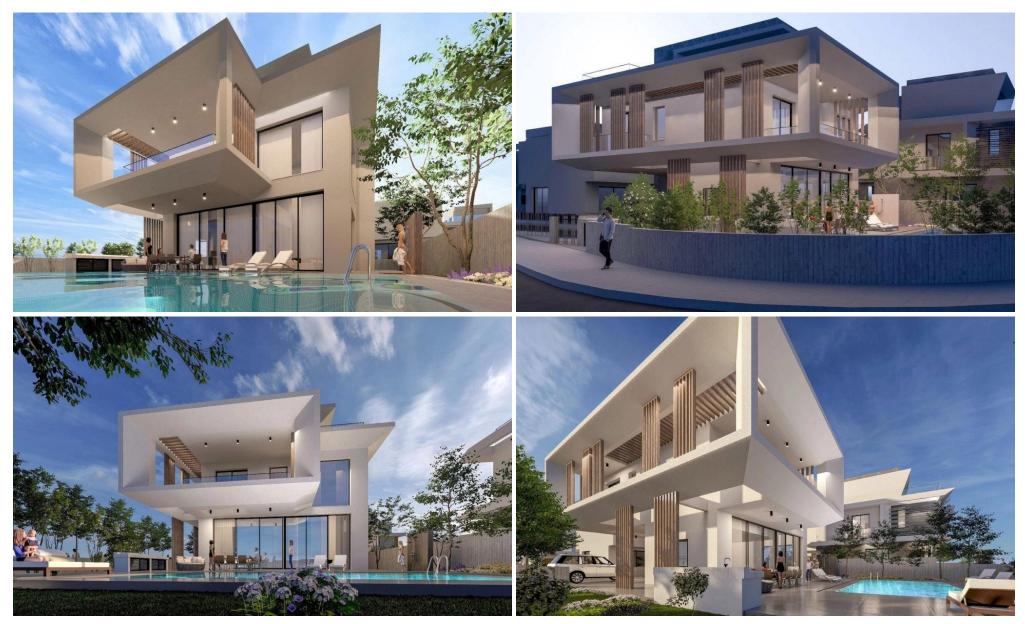

## 3 Bedroom House for Sale in Mesovounia, Limassol District

This exclusive new development of 28 elegant homes redefines modern family living in one of Limassol's most prestigious residential enclaves. Set between Kalogiroi and Mesovounia, in the serene Germasogeia area, it offers a rare balance of privacy, style, and convenience—just one kilometer from the Mediterranean shoreline.

Each residence features clean architectural lines, high ceilings, and carefully planned interiors designed to maximize natural light and space. Turnkey specifications include ceramic flooring, laminate-finished bedrooms, quality European kitchens and wardrobes, and provisions for air-conditioning in all rooms. Select homes offer landscaped gardens, private poo...