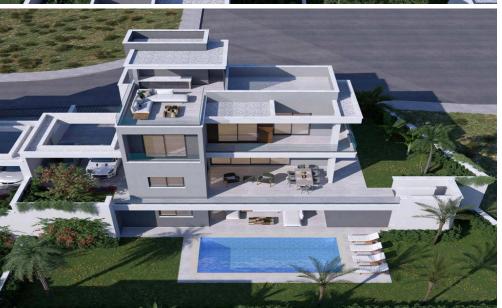

## 2 Bedroom House for Sale in Limassol District

A lush new project of twelve luxurious villas, situated in the prestigious Agios Tychonas area of Limassol, with equally easy access to the beach and the city centre. The residents can enjoy privacy, picturesque surroundings, sea and city views and quick access to all amenities including supermarkets, schools, shops, parks and restaurants. Combining modern architectural lines with premium finishes and luxurious natural materials, it provides an idyllic setting for serene Mediterranean living.

All villas include landscaped gardens and covered verandas while the 5-bedroom properties also have a swimming pool, offering all the comforts of ultimate comfort and laid-back luxury. Ea...

| <b>Property Info</b> |     | Plot / Area Info |     | Additional info   |       |
|----------------------|-----|------------------|-----|-------------------|-------|
| Covered Area         | 153 | Plot area        | 213 | Reference Number  | 63907 |
|                      |     |                  |     | Property type     | House |
|                      |     |                  |     | Construction Year | 2025  |
|                      |     |                  |     | Bathrooms         | 3     |