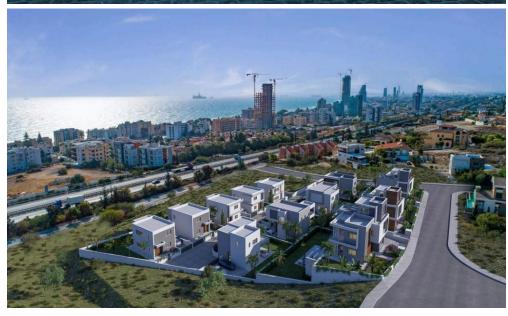

## 2 Bedroom House for Sale in Limassol District

A lush new project of twelve luxurious villas, situated in the prestigious Agios Tychonas area of Limassol, with equally easy access to the beach and the city centre. The residents can enjoy privacy, picturesque surroundings, sea and city views and quick access to all amenities including supermarkets, schools, shops, parks and restaurants. Combining modern architectural lines with premium finishes and luxurious natural materials, it provides an idyllic setting for serene Mediterranean living.

All villas include landscaped gardens and covered verandas while the 5-bedroom properties also have a swimming pool, offering all the comforts of ultimate comfort and laid-back luxury. Ea...

| <b>Property Info</b> |     | Plot / Area Info |     | Additional info   |       |
|----------------------|-----|------------------|-----|-------------------|-------|
| Covered Area         | 153 | Plot area        | 213 | Reference Number  | 63907 |
|                      |     |                  |     | Property type     | House |
|                      |     |                  |     | Construction Year | 2025  |
|                      |     |                  |     | Bathrooms         | 3     |