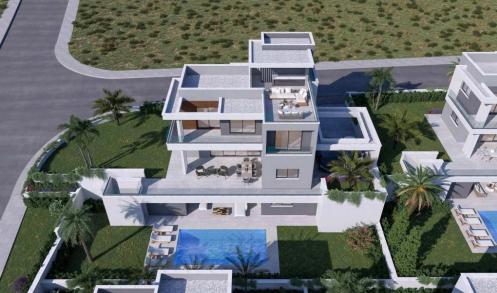

## 2 Bedroom House for Sale in Limassol District

A lush new project of twelve luxurious villas, situated in the prestigious Agios Tychonas area of Limassol, with equally easy access to the beach and the city centre. The residents can enjoy privacy, picturesque surroundings, sea and city views and quick access to all amenities including supermarkets, schools, shops, parks and restaurants. Combining modern architectural lines with premium finishes and luxurious natural materials, it provides an idyllic setting for serene Mediterranean living.

All villas include landscaped gardens and covered verandas while the 5-bedroom properties also have a swimming pool, offering all the comforts of ultimate comfort and laid-back luxury. Ea...

| <b>Property Info</b> |     | Plot / Area Info |     | Additional info   |       |
|----------------------|-----|------------------|-----|-------------------|-------|
| Covered Area         | 153 | Plot area        | 213 | Reference Number  | 63907 |
|                      |     |                  |     | Property type     | House |
|                      |     |                  |     | Construction Year | 2025  |
|                      |     |                  |     | Bathrooms         | 3     |