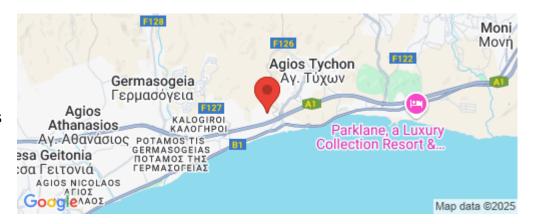

Amenities Location

Region: Limassol

Coordinates: **34.7131** / **33.1228** 

Price: €745 000 + VAT

VAT for this property is €39,295 or €141,550. VAT usually is 19%. If it is your first purchase of property, you can have VAT reduced to 5% for the first 150sq.m. of the property.