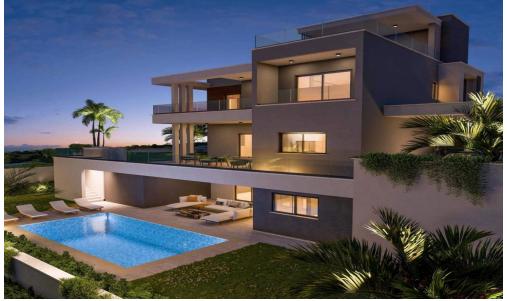

## 2 Bedroom House for Sale in Limassol District

A lush new project of twelve luxurious villas, situated in the prestigious Agios Tychonas area of Limassol, with equally easy access to the beach and the city centre. The residents can enjoy privacy, picturesque surroundings, sea and city views and quick access to all amenities including supermarkets, schools, shops, parks and restaurants. Combining modern architectural lines with premium finishes and luxurious natural materials, it provides an idyllic setting for serene Mediterranean living.

All villas include landscaped gardens and covered verandas while the 5-bedroom properties also have a swimming pool, offering all the comforts of ultimate comfort and laid-back luxury. Ea...

| <b>Property Info</b> |     | Plot / Area Info |     | Additional info   |       |
|----------------------|-----|------------------|-----|-------------------|-------|
| Covered Area         | 153 | Plot area        | 213 | Reference Number  | 63907 |
|                      |     |                  |     | Property type     | House |
|                      |     |                  |     | Construction Year | 2025  |
|                      |     |                  |     | Bathrooms         | 3     |