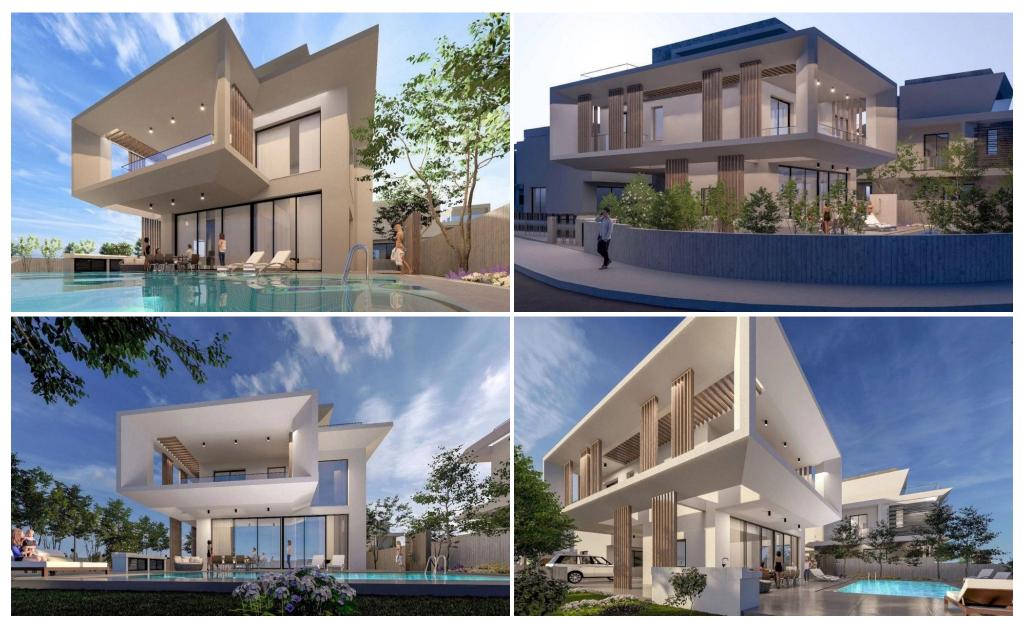

## 3 Bedroom House for Sale in Mesovounia, Limassol District

This exclusive new development of 28 elegant homes redefines modern family living in one of Limassol's most prestigious residential enclaves. Set between Kalogiroi and Mesovounia, in the serene Germasogeia area, it offers a rare balance of privacy, style, and convenience—just one kilometer from the Mediterranean shoreline.

Each residence features clean architectural lines, high ceilings, and carefully planned interiors designed to maximize natural light and space. Turnkey specifications include ceramic flooring, laminate-finished bedrooms, quality European kitchens and wardrobes, and provisions for air-conditioning in all rooms. Select homes offer landscaped gardens, private poo...