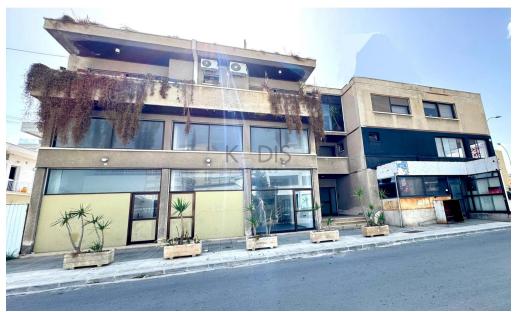

## 900m<sup>2</sup> Commercial for Sale in Limassol - Katholiki

- Covered area 900m2
- Plot 738m2
- Build factor 180%
- Cover factor 50%
- Floors 6
- Height 24m
- Unused building factor
- Prime location
- 8 parking spots