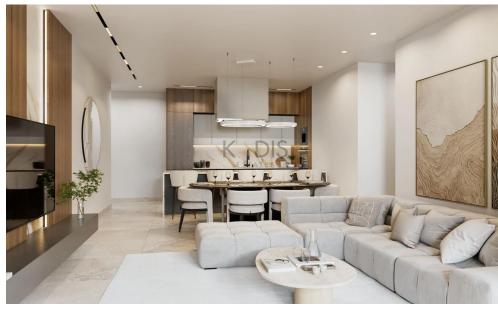

## 3 Bedroom Apartment for Sale in Potamos Germasogeias, Limassol District

- •3 bedrooms
- •3 W/C
- •Internal Area 118m2
- Covered Verandas 36m2
- Uncovered Verandas 17m2
- Covered Parking
- Storage
- Photovoltaic Panels