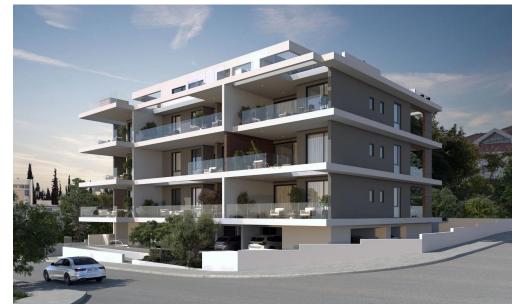

## 3 Bedroom Apartment for Sale in Potamos Germasogeias, Limassol District

- •3 bedrooms
- •3 W/C
- •Internal Area 118m2
- Covered Verandas 36m2
- Uncovered Verandas 17m2
- Covered Parking
- Storage
- Photovoltaic Panels