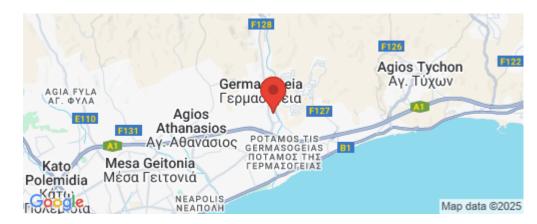

Amenities Location

• Storage room

Location: Potamos Germasogeias
Region: Limassol

Coordinates: **34.713950425517** / **33.087796191521** 

Price: €620 000 + VAT

VAT for this property is €31,000 or €117,800. VAT usually is 19%. If it is your first purchase of property, you can have VAT reduced to 5% for the first 150sq.m. of the property.