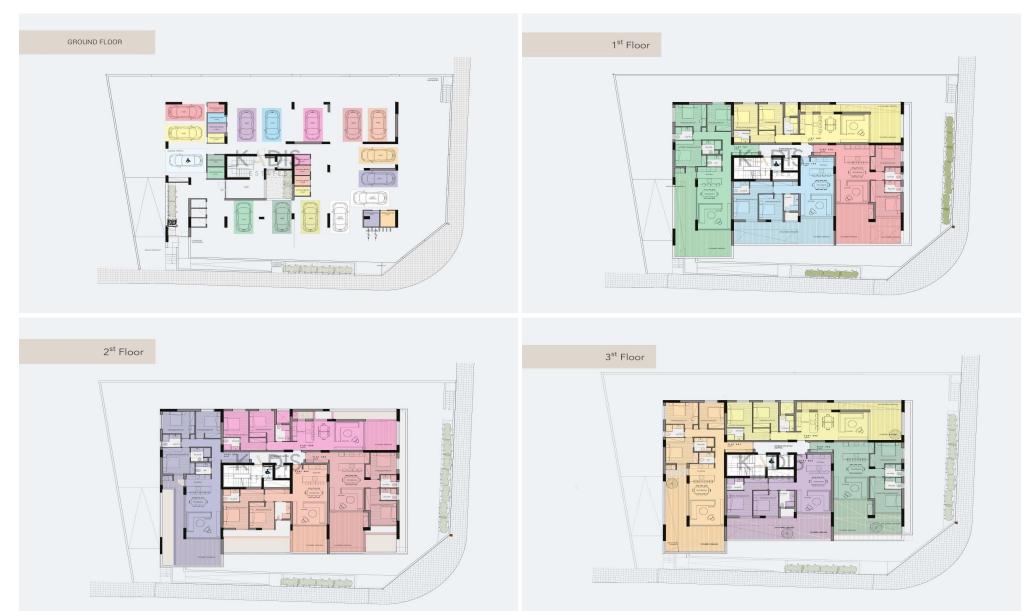

## 3 Bedroom Apartment for Sale in Potamos Germasogeias, Limassol District

- •3 bedrooms
- •3 W/C
- •Internal Area 118m2
- Covered Verandas 36m2
- Uncovered Verandas 17m2
- Covered Parking
- Storage
- Photovoltaic Panels

| Property Info                               |                                               | Plot / Area Info |              | Additional info                                    |                                      |
|---------------------------------------------|-----------------------------------------------|------------------|--------------|----------------------------------------------------|--------------------------------------|
| Covered Area<br>Heating<br>Air Conditioning | 118<br>Central Heating, Yes<br>All rooms, Yes | Parking          | Covered, Yes | Reference Number Property type Condition Bathrooms | 11229<br>Apartment<br>Brand New<br>3 |

Amenities Location

• Storage room

Location: Potamos Germasogeias
Region: Limassol

Coordinates: **34.713950425517** / **33.087796191521** 

Price: €620 000 + VAT

VAT for this property is €31,000 or €117,800. VAT usually is 19%. If it is your first purchase of property, you can have VAT reduced to 5% for the first 150sq.m. of the property.