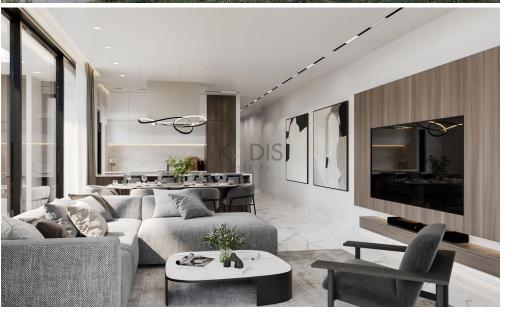

## 3 Bedroom Apartment for Sale in Potamos Germasogeias, Limassol District

- •3 bedrooms
- •3 W/C
- •Internal Area 118m2
- Covered Verandas 36m2
- Uncovered Verandas 17m2
- Covered Parking
- Storage
- Photovoltaic Panels

| Property Info                               |                                               | Plot / Area Info |              | Additional info                                    |                                      |
|---------------------------------------------|-----------------------------------------------|------------------|--------------|----------------------------------------------------|--------------------------------------|
| Covered Area<br>Heating<br>Air Conditioning | 118<br>Central Heating, Yes<br>All rooms, Yes | Parking          | Covered, Yes | Reference Number Property type Condition Bathrooms | 11229<br>Apartment<br>Brand New<br>3 |