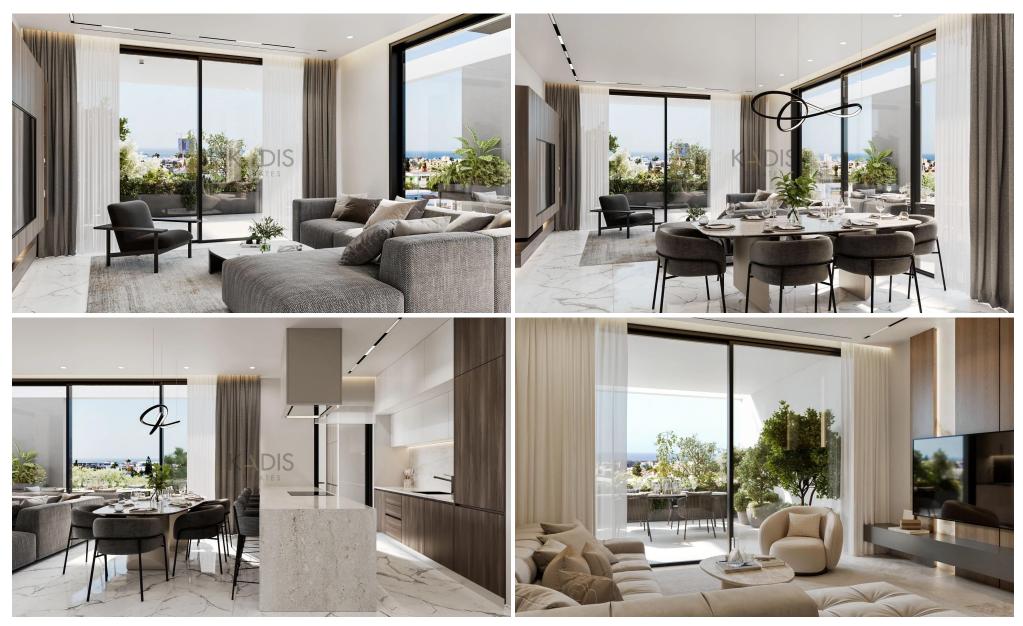

## 3 Bedroom Apartment for Sale in Potamos Germasogeias, Limassol District

- •3 bedrooms
- •3 W/C
- •Internal Area 118m2
- Covered Verandas 36m2
- Uncovered Verandas 17m2
- Covered Parking
- Storage
- Photovoltaic Panels

| Property Info                               |                                               | Plot / Area Info |              | Additional info                                    |                                      |
|---------------------------------------------|-----------------------------------------------|------------------|--------------|----------------------------------------------------|--------------------------------------|
| Covered Area<br>Heating<br>Air Conditioning | 118<br>Central Heating, Yes<br>All rooms, Yes | Parking          | Covered, Yes | Reference Number Property type Condition Bathrooms | 11229<br>Apartment<br>Brand New<br>3 |