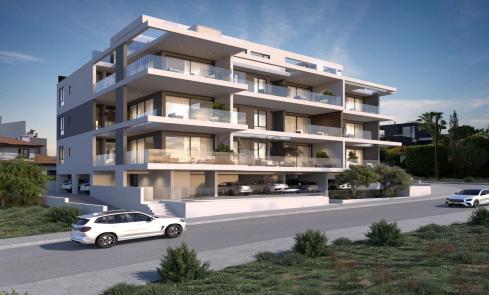

## 3 Bedroom Apartment for Sale in Potamos Germasogeias, Limassol District

- •3 bedrooms
- •3 W/C
- •Internal Area 118m2
- Covered Verandas 36m2
- Uncovered Verandas 17m2
- Covered Parking
- Storage
- Photovoltaic Panels