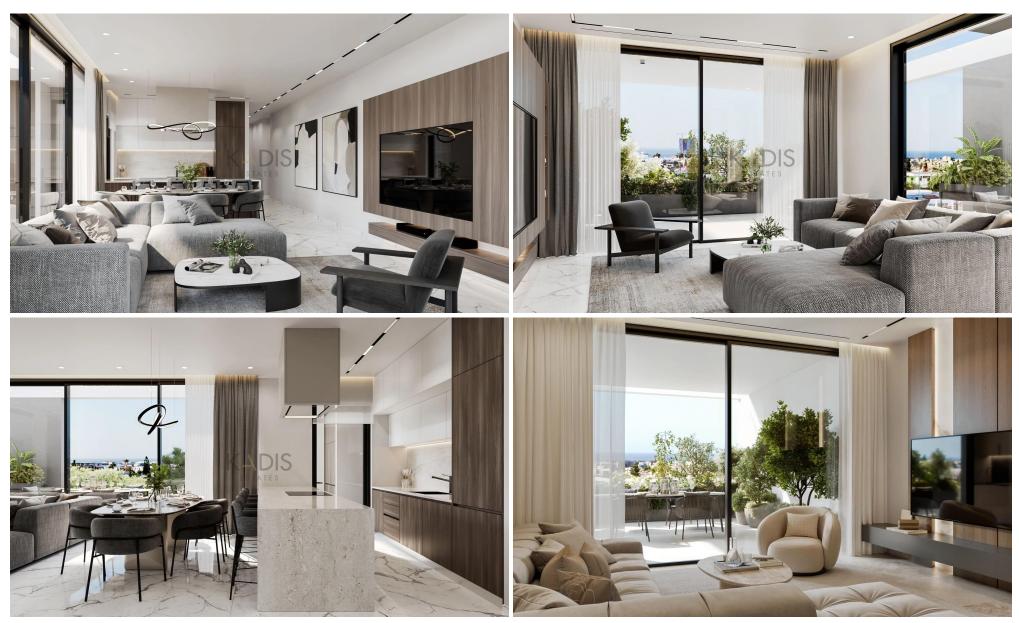

## 2 Bedroom Apartment for Sale in Potamos Germasogeias, Limassol District

- •2+1 bedrooms
- •3 W/C
- •Internal Area 101m2
- Covered Verandas 24m2
- Uncovered Verandas 11m2
- •Roof Garden 59m2
- Covered Parking
- Storage
- Photovoltaic Panels

| Property Info                               |                                               | Plot / Area Info |              | Additional info                                    |                                 |
|---------------------------------------------|-----------------------------------------------|------------------|--------------|----------------------------------------------------|---------------------------------|
| Covered Area<br>Heating<br>Air Conditioning | 101<br>Central Heating, Yes<br>All rooms, Yes | Parking          | Covered, Yes | Reference Number Property type Condition Bathrooms | 11235<br>Apartment<br>Brand New |