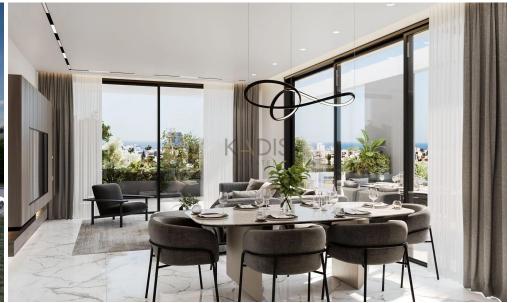

## 2 Bedroom Apartment for Sale in Potamos Germasogeias, Limassol District

- •2+1 bedrooms
- •3 W/C
- •Internal Area 101m2
- Covered Verandas 24m2
- Uncovered Verandas 11m2
- •Roof Garden 59m2
- Covered Parking
- Storage
- Photovoltaic Panels

| Property Info                               |                                               | Plot / Area Info |              | Additional info                                    |                                 |
|---------------------------------------------|-----------------------------------------------|------------------|--------------|----------------------------------------------------|---------------------------------|
| Covered Area<br>Heating<br>Air Conditioning | 101<br>Central Heating, Yes<br>All rooms, Yes | Parking          | Covered, Yes | Reference Number Property type Condition Bathrooms | 11235<br>Apartment<br>Brand New |