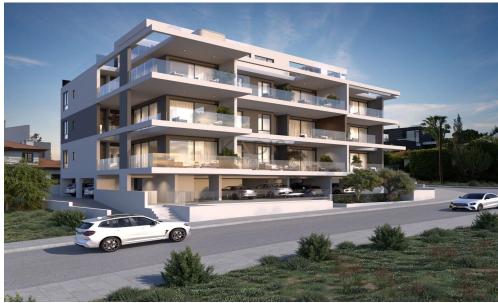

## 2 Bedroom Apartment for Sale in Potamos Germasogeias, Limassol District

- •2+1 bedrooms
- •3 W/C
- •Internal Area 101m2
- Covered Verandas 24m2
- Uncovered Verandas 11m2
- •Roof Garden 59m2
- Covered Parking
- Storage
- Photovoltaic Panels