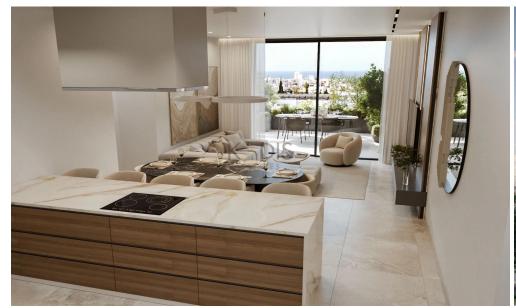

## 2 Bedroom Apartment for Sale in Potamos Germasogeias, Limassol District

- •2+1 bedrooms
- •3 W/C
- •Internal Area 101m2
- Covered Verandas 24m2
- Uncovered Verandas 11m2
- •Roof Garden 59m2
- Covered Parking
- Storage
- Photovoltaic Panels