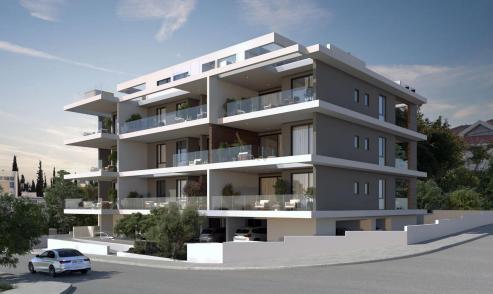

## 2 Bedroom Apartment for Sale in Potamos Germasogeias, Limassol District

- •2+1 bedrooms
- •3 W/C
- •Internal Area 101m2
- Covered Verandas 24m2
- Uncovered Verandas 11m2
- •Roof Garden 59m2
- Covered Parking
- Storage
- Photovoltaic Panels