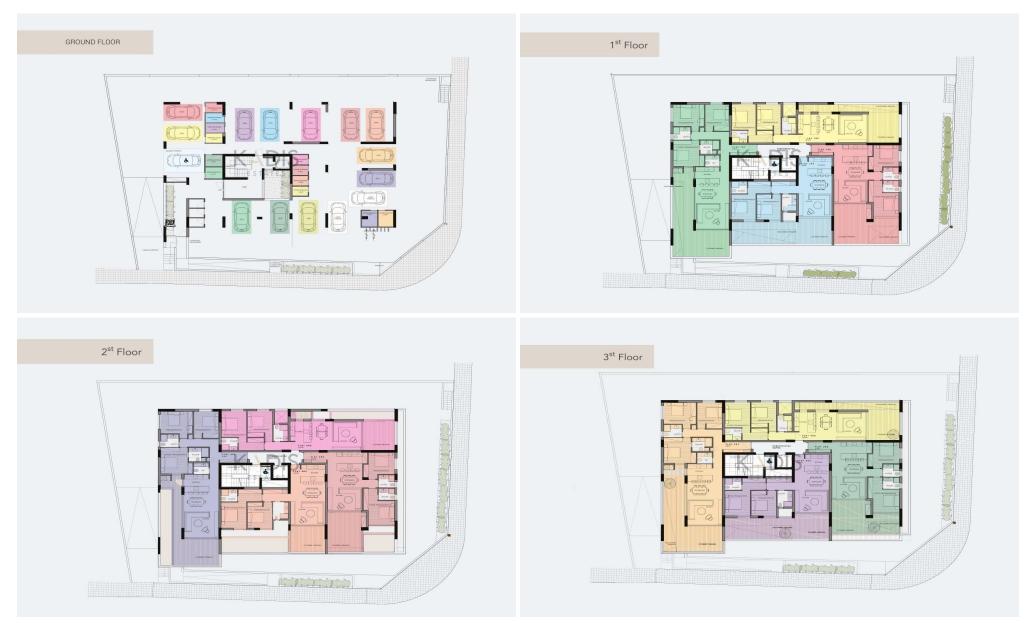

## 2 Bedroom Apartment for Sale in Potamos Germasogeias, Limassol District

- •2+1 bedrooms
- •3 W/C
- •Internal Area 101m2
- Covered Verandas 24m2
- Uncovered Verandas 11m2
- •Roof Garden 59m2
- Covered Parking
- Storage
- Photovoltaic Panels

| Property Info                               |                                               | Plot / Area Info |              | Additional info                                    |                                 |
|---------------------------------------------|-----------------------------------------------|------------------|--------------|----------------------------------------------------|---------------------------------|
| Covered Area<br>Heating<br>Air Conditioning | 101<br>Central Heating, Yes<br>All rooms, Yes | Parking          | Covered, Yes | Reference Number Property type Condition Bathrooms | 11235<br>Apartment<br>Brand New |

Amenities Location

• Storage room

Location: Potamos Germasogeias
Region: Limassol

Coordinates: **34.713950425517** / **33.087796191521** 

Price: €642 000 + VAT

VAT for this property is €32,100 or €121,980. VAT usually is 19%. If it is your first purchase of property, you can have VAT reduced to 5% for the first 150sq.m. of the property.