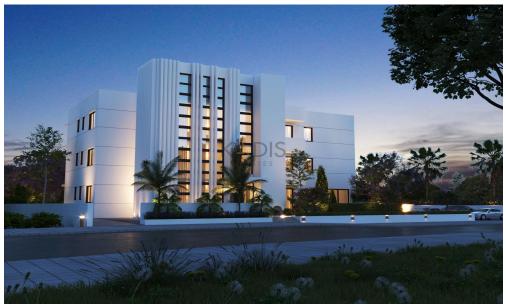

## 2 Bedroom Apartment for Sale in Kapparis, Famagusta District

- •2 bedrooms
- •2 W/C
- •Internal Area 76.90m2
- Covered Verandas 18.10m2
- Uncovered Verandas 18.40m2
- Covered Parking
- •Communal Swimming Pool
- Storage
- •Energy Efficiency "A"