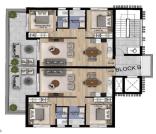

## 2 Bedroom Apartment for Sale in Kapparis, Famagusta District

- •2 bedrooms
- •2 W/C
- •Internal Area 76.90m2
- Covered Verandas 18.10m2
- Uncovered Verandas 18.40m2
- Covered Parking
- •Communal Swimming Pool
- Storage
- •Energy Efficiency "A"

| Property Info    |                | Plot / Area Info |              | Additional info  |                  |
|------------------|----------------|------------------|--------------|------------------|------------------|
|                  |                |                  |              | Reference Number | 11248            |
| Covered Area     | 77             | Pool             | Yes          | Property type    | <b>Apartment</b> |
| Air Conditioning | All rooms, Yes | Parking          | Covered, Yes | Condition        | <b>Brand New</b> |
|                  |                |                  |              | Bathrooms        | 2                |