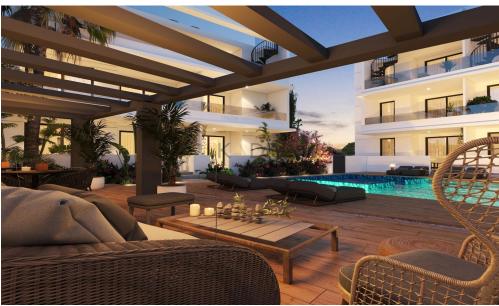

## 2 Bedroom Apartment for Sale in Kapparis, Famagusta District

- •2 bedrooms
- •2 W/C
- •Internal Area 76.90m2
- Covered Verandas 18.10m2
- Uncovered Verandas 18.40m2
- Covered Parking
- •Communal Swimming Pool
- Storage
- •Energy Efficiency "A"