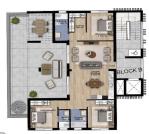

## 2 Bedroom Apartment for Sale in Kapparis, Famagusta District

- •2 bedrooms
- •2 W/C
- •Internal Area 76.90m2
- Covered Verandas 18.10m2
- Uncovered Verandas 18.40m2
- Covered Parking
- •Communal Swimming Pool
- Storage
- •Energy Efficiency "A"

| Property Info    |                | Plot / Area Info |              | Additional info  |                  |
|------------------|----------------|------------------|--------------|------------------|------------------|
|                  |                |                  |              | Reference Number | 11248            |
| Covered Area     | 77             | Pool             | Yes          | Property type    | <b>Apartment</b> |
| Air Conditioning | All rooms, Yes | Parking          | Covered, Yes | Condition        | <b>Brand New</b> |
|                  |                |                  |              | Bathrooms        | 2                |