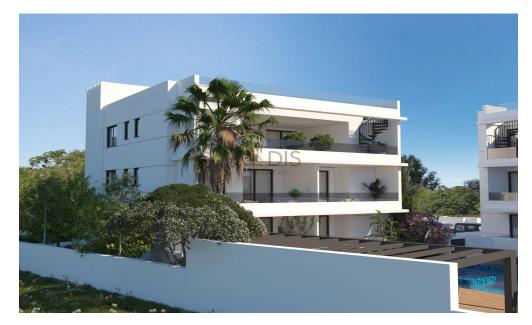

## 2 Bedroom Apartment for Sale in Kapparis, Famagusta District

- •2 bedrooms
- •2 W/C
- •Internal Area 76.90m2
- Covered Verandas 18.10m2
- Uncovered Verandas 18.40m2
- Covered Parking
- •Communal Swimming Pool
- Storage
- •Energy Efficiency "A"

1/7

Amenities Location

• Storage room

Location: Kapparis Region: Famagusta

Coordinates: 35.055519948154 / 34.008398704629

Price: €260 000 + VAT

VAT for this property is €13,000 or €49,400. VAT usually is 19%. If it is your first purchase of property, you can have VAT reduced to 5% for the first 150sq.m. of the property.