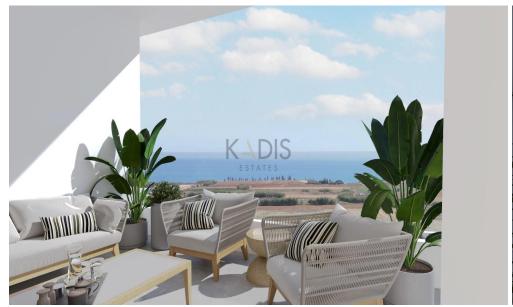

## 2 Bedroom Apartment for Sale in Kapparis, Famagusta District

- •2 bedrooms
- •2 W/C
- •Internal Area 76.90m2
- Covered Verandas 18.10m2
- Uncovered Verandas 18.40m2
- Covered Parking
- •Communal Swimming Pool
- Storage
- •Energy Efficiency "A"

1/7

Amenities Location

• Storage room

Location: Kapparis Region: Famagusta

Coordinates: 35.055519948154 / 34.008398704629

Price: €260 000 + VAT

VAT for this property is €13,000 or €49,400. VAT usually is 19%. If it is your first purchase of property, you can have VAT reduced to 5% for the first 150sq.m. of the property.