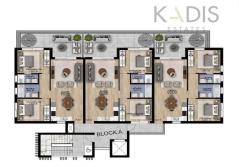

## 2 Bedroom Apartment for Sale in Kapparis, Famagusta District

- •2 bedrooms
- •2 W/C
- •Internal Area 76.90m2
- Covered Verandas 18.10m2
- Uncovered Verandas 18.40m2
- Covered Parking
- •Communal Swimming Pool
- Storage
- •Energy Efficiency "A"

| Property Info    |                | Plot / Area Info |              | Additional info  |                  |
|------------------|----------------|------------------|--------------|------------------|------------------|
|                  |                |                  |              | Reference Number | 11248            |
| Covered Area     | 77             | Pool             | Yes          | Property type    | <b>Apartment</b> |
| Air Conditioning | All rooms, Yes | Parking          | Covered, Yes | Condition        | <b>Brand New</b> |
|                  |                |                  |              | Bathrooms        | 2                |