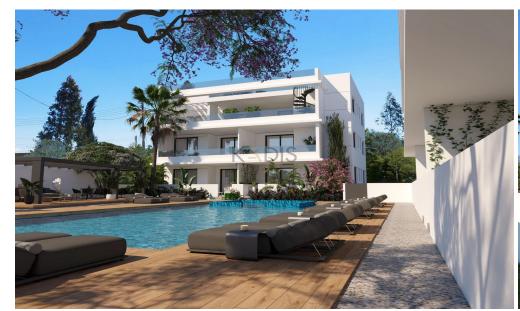

## 2 Bedroom Apartment for Sale in Kapparis, Famagusta District

- •2 bedrooms
- •2 W/C
- •Internal Area 76.90m2
- Covered Verandas 18.10m2
- Uncovered Verandas 18.40m2
- Covered Parking
- •Communal Swimming Pool
- Storage
- •Energy Efficiency "A"

1/7

Amenities Location

• Storage room

Location: Kapparis Region: Famagusta

Coordinates: 35.055519948154 / 34.008398704629

Price: €260 000 + VAT

VAT for this property is €13,000 or €49,400. VAT usually is 19%. If it is your first purchase of property, you can have VAT reduced to 5% for the first 150sq.m. of the property.