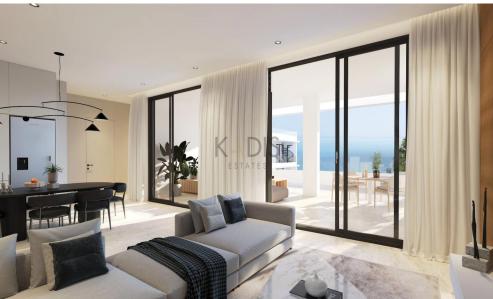

## 2 Bedroom Apartment for Sale in Kapparis, Famagusta District

- •2 bedrooms
- •2 W/C
- •Internal Area 76.90m2
- Covered Verandas 18.10m2
- Uncovered Verandas 18.40m2
- Covered Parking
- •Communal Swimming Pool
- Storage
- •Energy Efficiency "A"

1/7

Amenities Location

• Storage room

Location: Kapparis Region: Famagusta

Coordinates: 35.055519948154 / 34.008398704629

Price: €260 000 + VAT

VAT for this property is €13,000 or €49,400. VAT usually is 19%. If it is your first purchase of property, you can have VAT reduced to 5% for the first 150sq.m. of the property.