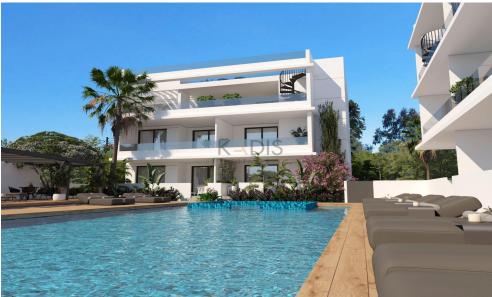

## 2 Bedroom Apartment for Sale in Kapparis, Famagusta District

- •2 bedrooms
- •2 W/C
- •Internal Area 76.90m2
- Covered Verandas 18.10m2
- Uncovered Verandas 18.40m2
- Covered Parking
- •Communal Swimming Pool
- Storage
- •Energy Efficiency "A"

1/7

Amenities Location

• Storage room

Location: Kapparis Region: Famagusta

Coordinates: 35.055519948154 / 34.008398704629

Price: €260 000 + VAT

VAT for this property is €13,000 or €49,400. VAT usually is 19%. If it is your first purchase of property, you can have VAT reduced to 5% for the first 150sq.m. of the property.