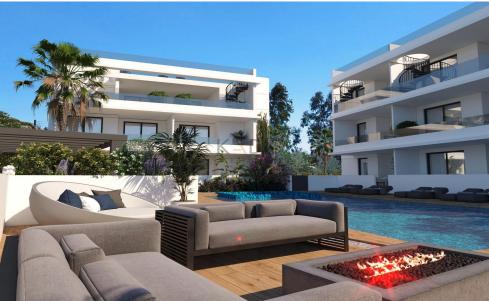

## 2 Bedroom Apartment for Sale in Kapparis, Famagusta District

- •2 bedrooms
- •2 W/C
- •Internal Area 76.90m2
- Covered Verandas 18.10m2
- Uncovered Verandas 18.40m2
- Covered Parking
- •Communal Swimming Pool
- Storage
- •Energy Efficiency "A"