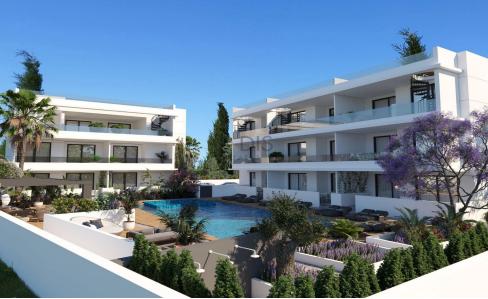

## 2 Bedroom Apartment for Sale in Kapparis, Famagusta District

- •2 bedrooms
- •2 W/C
- •Internal Area 76.90m2
- Covered Verandas 18.10m2
- Uncovered Verandas 18.40m2
- Covered Parking
- •Communal Swimming Pool
- Storage
- •Energy Efficiency "A"

1/7

Amenities Location

• Storage room

Location: Kapparis Region: Famagusta

Coordinates: 35.055519948154 / 34.008398704629

Price: €260 000 + VAT

VAT for this property is €13,000 or €49,400. VAT usually is 19%. If it is your first purchase of property, you can have VAT reduced to 5% for the first 150sq.m. of the property.