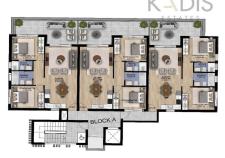

## 2 Bedroom Apartment for Sale in Kapparis, Famagusta District

- •2 bedrooms
- •2 W/C
- •Internal Area 76.90m2
- Covered Verandas 18.10m2
- Uncovered Verandas 18.40m2
- Covered Parking
- •Communal Swimming Pool
- Storage
- •Energy Efficiency "A"

| Property Info    |                | Plot / Area Info |              | Additional info  |                  |
|------------------|----------------|------------------|--------------|------------------|------------------|
|                  |                |                  |              | Reference Number | 11248            |
| Covered Area     | 77             | Pool             | Yes          | Property type    | <b>Apartment</b> |
| Air Conditioning | All rooms, Yes | Parking          | Covered, Yes | Condition        | <b>Brand New</b> |
|                  |                |                  |              | Bathrooms        | 2                |