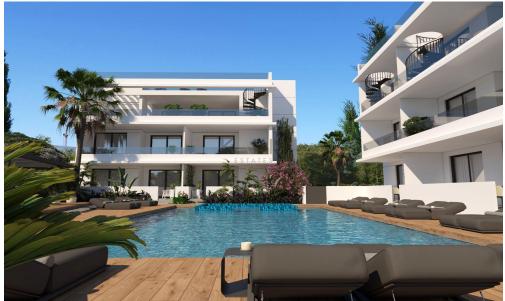

## 2 Bedroom Apartment for Sale in Kapparis, Famagusta District

- •2 bedrooms
- •2 W/C
- •Internal Area 76.90m2
- Covered Verandas 18.10m2
- Uncovered Verandas 18.40m2
- Covered Parking
- •Communal Swimming Pool
- Storage
- •Energy Efficiency "A"

1/7

Amenities Location

• Storage room

Location: Kapparis Region: Famagusta

Coordinates: 35.055519948154 / 34.008398704629

Price: €260 000 + VAT

VAT for this property is €13,000 or €49,400. VAT usually is 19%. If it is your first purchase of property, you can have VAT reduced to 5% for the first 150sq.m. of the property.