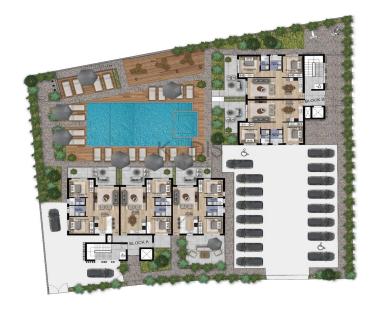

1/7

Amenities Location

• Storage room

Location: Kapparis Region: Famagusta

Coordinates: 35.055519948154 / 34.008398704629

Price: €260 000 + VAT

VAT for this property is €13,000 or €49,400. VAT usually is 19%. If it is your first purchase of property, you can have VAT reduced to 5% for the first 150sq.m. of the property.