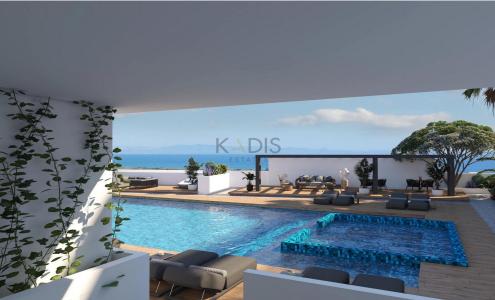

## 2 Bedroom Apartment for Sale in Kapparis, Famagusta District

- •2 bedrooms
- •2 W/C
- •Internal Area 76.90m2
- Covered Verandas 18.10m2
- Uncovered Verandas 18.40m2
- Covered Parking
- •Communal Swimming Pool
- Storage
- •Energy Efficiency "A"

1/7

Amenities Location

• Storage room

Location: Kapparis Region: Famagusta

Coordinates: 35.055519948154 / 34.008398704629

Price: €260 000 + VAT

VAT for this property is €13,000 or €49,400. VAT usually is 19%. If it is your first purchase of property, you can have VAT reduced to 5% for the first 150sq.m. of the property.