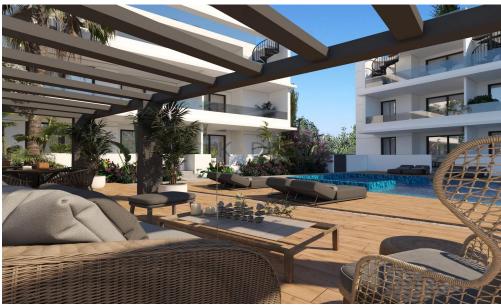

## 2 Bedroom Apartment for Sale in Kapparis, Famagusta District

- •2 bedrooms
- •2 W/C
- •Internal Area 76.90m2
- Covered Verandas 18.10m2
- Uncovered Verandas 18.40m2
- Covered Parking
- •Communal Swimming Pool
- Storage
- •Energy Efficiency "A"

1/7

Amenities Location

• Storage room

Location: Kapparis Region: Famagusta

Coordinates: 35.055519948154 / 34.008398704629

Price: €260 000 + VAT

VAT for this property is €13,000 or €49,400. VAT usually is 19%. If it is your first purchase of property, you can have VAT reduced to 5% for the first 150sq.m. of the property.