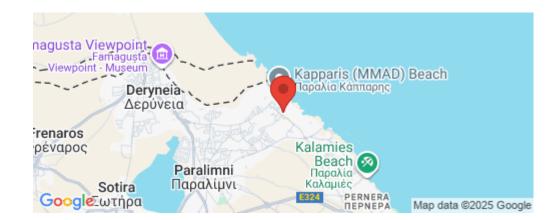

1/7

Amenities Location

• Storage room

Location: Kapparis Region: Famagusta

Coordinates: 35.055519948154 / 34.008398704629

Price: €260 000 + VAT

VAT for this property is €13,000 or €49,400. VAT usually is 19%. If it is your first purchase of property, you can have VAT reduced to 5% for the first 150sq.m. of the property.