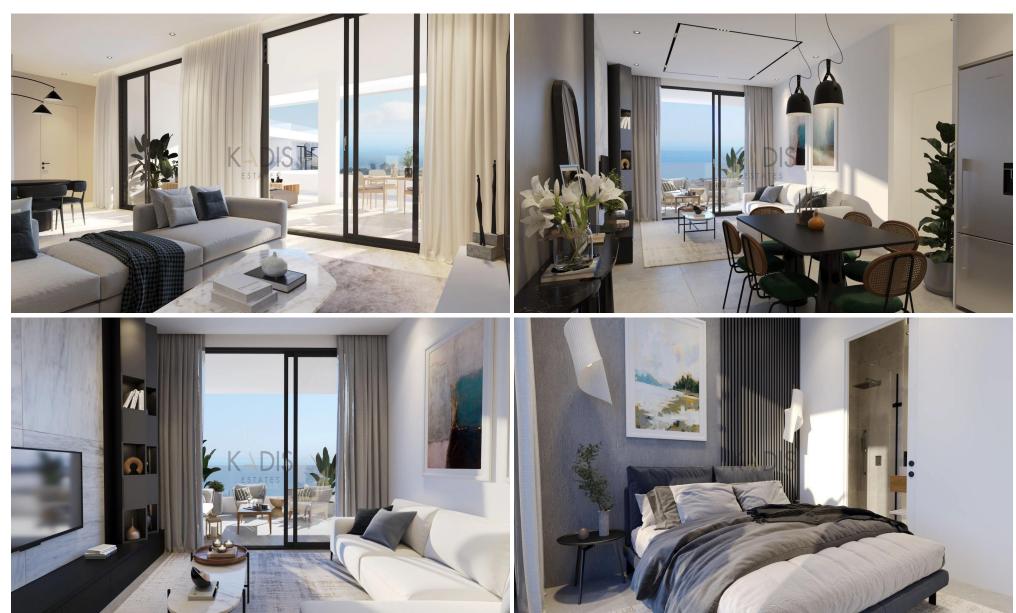

## 2 Bedroom Apartment for Sale in Kapparis, Famagusta District

- •2 bedrooms
- •2 W/C
- •Internal Area 76.90m2
- Covered Verandas 18.10m2
- Uncovered Verandas 18.40m2
- Covered Parking
- •Communal Swimming Pool
- Storage
- •Energy Efficiency "A"

1/7

Amenities Location

• Storage room

Location: Kapparis Region: Famagusta

Coordinates: 35.055519948154 / 34.008398704629

Price: €260 000 + VAT

VAT for this property is €13,000 or €49,400. VAT usually is 19%. If it is your first purchase of property, you can have VAT reduced to 5% for the first 150sq.m. of the property.