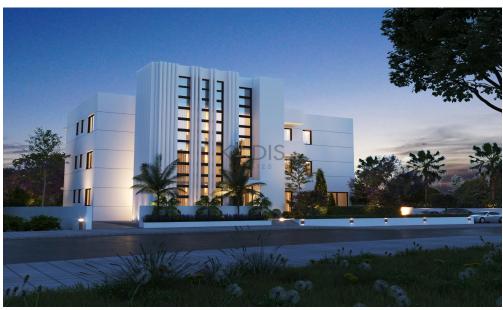

## 2 Bedroom Apartment for Sale in Kapparis, Famagusta District

- •2 bedrooms
- •2 W/C
- •Internal Area 75.70m2
- •Covered Verandas 17.10m2
- Covered Parking
- •Communal Swimming Pool
- Storage
- Energy Efficiency "A"

1/7

Amenities Location

• Storage room

Location: Kapparis Region: Famagusta

Coordinates: 35.055519948154 / 34.008398704629

Price: €285 000 + VAT

VAT for this property is €14,250 or €54,150. VAT usually is 19%. If it is your first purchase of property, you can have VAT reduced to 5% for the first 150sq.m. of the property.