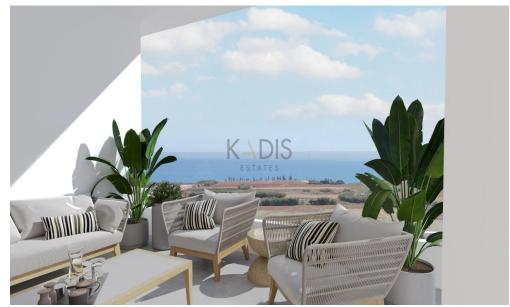

## 2 Bedroom Apartment for Sale in Kapparis, Famagusta District

- •2 bedrooms
- •2 W/C
- •Internal Area 75.70m2
- •Covered Verandas 17.10m2
- Covered Parking
- •Communal Swimming Pool
- Storage
- Energy Efficiency "A"

1/7

Amenities Location

• Storage room

Location: Kapparis Region: Famagusta

Coordinates: 35.055519948154 / 34.008398704629

Price: €285 000 + VAT

VAT for this property is €14,250 or €54,150. VAT usually is 19%. If it is your first purchase of property, you can have VAT reduced to 5% for the first 150sq.m. of the property.