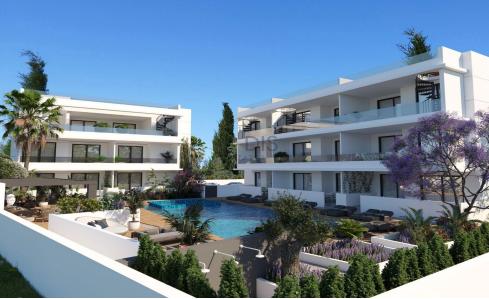

## 2 Bedroom Apartment for Sale in Kapparis, Famagusta District

- •2 bedrooms
- •2 W/C
- •Internal Area 75.70m2
- •Covered Verandas 17.10m2
- Covered Parking
- •Communal Swimming Pool
- Storage
- Energy Efficiency "A"

1/7

Amenities Location

• Storage room

Location: Kapparis Region: Famagusta

Coordinates: 35.055519948154 / 34.008398704629

Price: €285 000 + VAT

VAT for this property is €14,250 or €54,150. VAT usually is 19%. If it is your first purchase of property, you can have VAT reduced to 5% for the first 150sq.m. of the property.