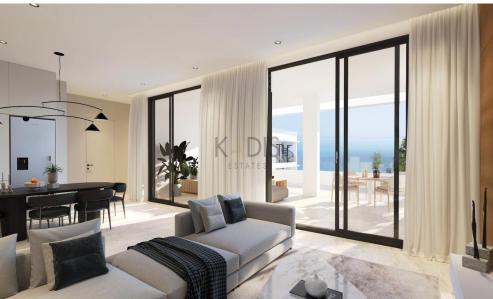

## 2 Bedroom Apartment for Sale in Kapparis, Famagusta District

- •2 bedrooms
- •2 W/C
- •Internal Area 75.70m2
- •Covered Verandas 17.10m2
- Covered Parking
- •Communal Swimming Pool
- Storage
- Energy Efficiency "A"