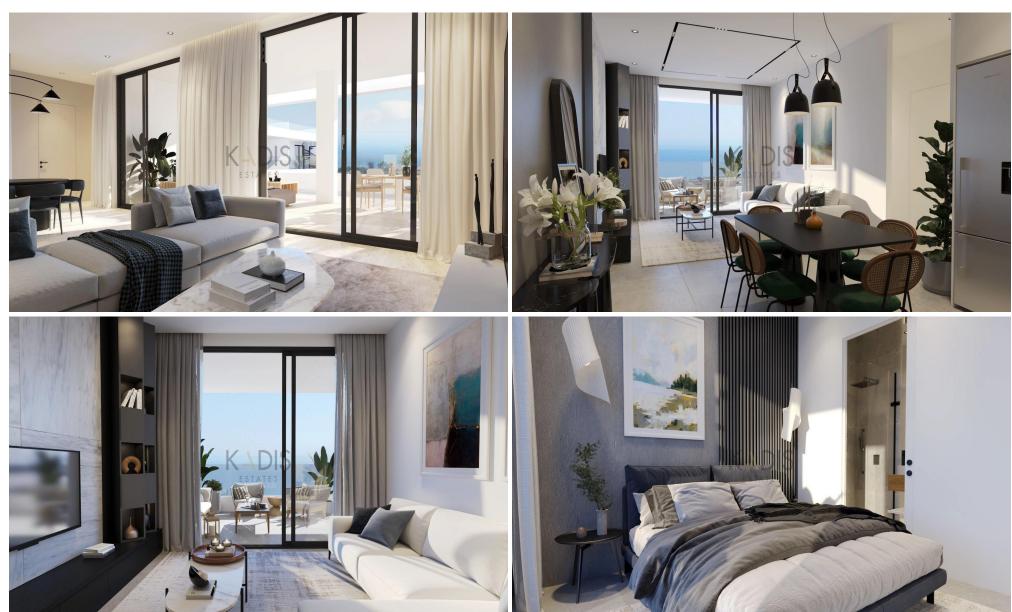

## 2 Bedroom Apartment for Sale in Kapparis, Famagusta District

- •2 bedrooms
- •2 W/C
- •Internal Area 75.70m2
- •Covered Verandas 17.10m2
- Covered Parking
- •Communal Swimming Pool
- Storage
- Energy Efficiency "A"

| Property Info    |                | Plot / Area Info |              | Additional info  |                  |
|------------------|----------------|------------------|--------------|------------------|------------------|
|                  |                |                  |              | Reference Number | 11249            |
| Covered Area     | 76             | Pool             | Yes          | Property type    | <b>Apartment</b> |
| Air Conditioning | All rooms, Yes | Parking          | Covered, Yes | Condition        | <b>Brand New</b> |
|                  |                |                  |              | Bathrooms        | 2                |

1/7

Amenities Location

• Storage room

Location: Kapparis Region: Famagusta

Coordinates: 35.055519948154 / 34.008398704629

Price: €285 000 + VAT

VAT for this property is €14,250 or €54,150. VAT usually is 19%. If it is your first purchase of property, you can have VAT reduced to 5% for the first 150sq.m. of the property.