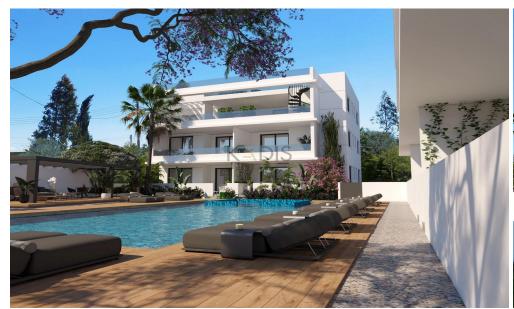

## 2 Bedroom Apartment for Sale in Kapparis, Famagusta District

- •2 bedrooms
- •2 W/C
- •Internal Area 75.70m2
- •Covered Verandas 17.10m2
- Covered Parking
- •Communal Swimming Pool
- Storage
- Energy Efficiency "A"

1/7

Amenities Location

• Storage room

Location: Kapparis Region: Famagusta

Coordinates: 35.055519948154 / 34.008398704629

Price: €285 000 + VAT

VAT for this property is €14,250 or €54,150. VAT usually is 19%. If it is your first purchase of property, you can have VAT reduced to 5% for the first 150sq.m. of the property.