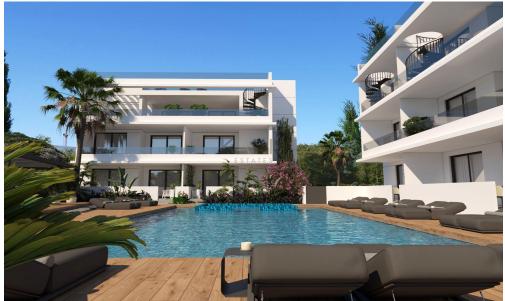

## 2 Bedroom Apartment for Sale in Kapparis, Famagusta District

- •2 bedrooms
- •2 W/C
- •Internal Area 75.70m2
- •Covered Verandas 17.10m2
- Covered Parking
- •Communal Swimming Pool
- Storage
- Energy Efficiency "A"

1/7

Amenities Location

• Storage room

Location: Kapparis Region: Famagusta

Coordinates: 35.055519948154 / 34.008398704629

Price: €285 000 + VAT

VAT for this property is €14,250 or €54,150. VAT usually is 19%. If it is your first purchase of property, you can have VAT reduced to 5% for the first 150sq.m. of the property.