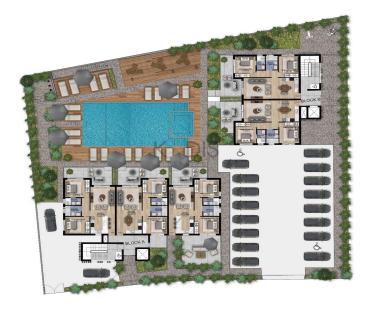

## 2 Bedroom Apartment for Sale in Kapparis, Famagusta District

- •2 bedrooms
- •2 W/C
- •Internal Area 75.70m2
- •Covered Verandas 17.10m2
- Covered Parking
- •Communal Swimming Pool
- Storage
- Energy Efficiency "A"

1/7

Amenities Location

• Storage room

Location: Kapparis Region: Famagusta

Coordinates: 35.055519948154 / 34.008398704629

Price: €285 000 + VAT

VAT for this property is €14,250 or €54,150. VAT usually is 19%. If it is your first purchase of property, you can have VAT reduced to 5% for the first 150sq.m. of the property.