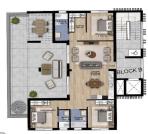

## 2 Bedroom Apartment for Sale in Kapparis, Famagusta District

- •2 bedrooms
- •2 W/C
- •Internal Area 75.70m2
- •Covered Verandas 17.10m2
- Covered Parking
- •Communal Swimming Pool
- Storage
- Energy Efficiency "A"

| Property Info    |                | Plot / Area Info |              | Additional info  |                  |
|------------------|----------------|------------------|--------------|------------------|------------------|
|                  |                |                  |              | Reference Number | 11249            |
| Covered Area     | 76             | Pool             | Yes          | Property type    | <b>Apartment</b> |
| Air Conditioning | All rooms, Yes | Parking          | Covered, Yes | Condition        | <b>Brand New</b> |
|                  |                |                  |              | Bathrooms        | 2                |