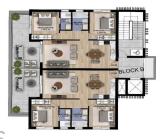

## 2 Bedroom Apartment for Sale in Kapparis, Famagusta District

- •2 bedrooms
- •2 W/C
- •Internal Area 75.70m2
- •Covered Verandas 17.10m2
- Covered Parking
- •Communal Swimming Pool
- Storage
- Energy Efficiency "A"