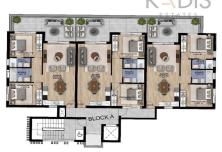

## 2 Bedroom Apartment for Sale in Kapparis, Famagusta District

- •2 bedrooms
- •2 W/C
- •Internal Area 75.70m2
- •Covered Verandas 17.10m2
- Covered Parking
- •Communal Swimming Pool
- Storage
- Energy Efficiency "A"