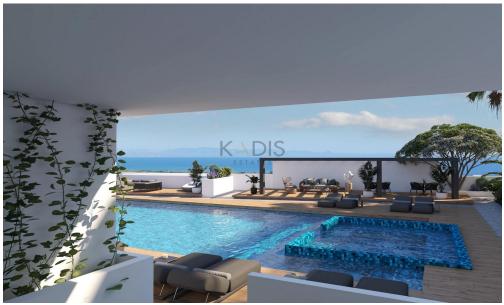

## 2 Bedroom Apartment for Sale in Kapparis, Famagusta District

- •2 bedrooms
- •2 W/C
- •Internal Area 75.70m2
- •Covered Verandas 17.10m2
- Covered Parking
- •Communal Swimming Pool
- Storage
- Energy Efficiency "A"

1/7

Amenities Location

• Storage room

Location: Kapparis Region: Famagusta

Coordinates: 35.055519948154 / 34.008398704629

Price: €285 000 + VAT

VAT for this property is €14,250 or €54,150. VAT usually is 19%. If it is your first purchase of property, you can have VAT reduced to 5% for the first 150sq.m. of the property.