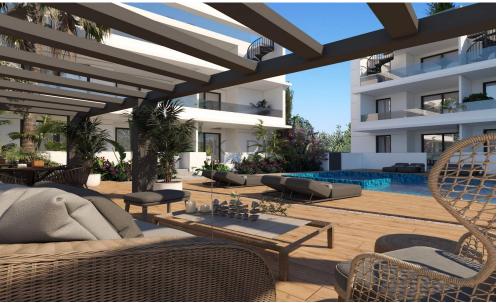

## 2 Bedroom Apartment for Sale in Kapparis, Famagusta District

- •2 bedrooms
- •2 W/C
- •Internal Area 75.70m2
- •Covered Verandas 17.10m2
- Covered Parking
- •Communal Swimming Pool
- Storage
- Energy Efficiency "A"

1/7

Amenities Location

• Storage room

Location: Kapparis Region: Famagusta

Coordinates: 35.055519948154 / 34.008398704629

Price: €285 000 + VAT

VAT for this property is €14,250 or €54,150. VAT usually is 19%. If it is your first purchase of property, you can have VAT reduced to 5% for the first 150sq.m. of the property.