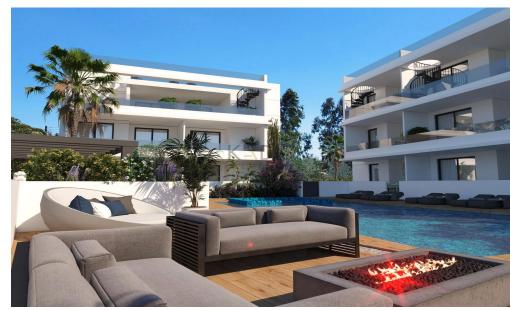

## 2 Bedroom Apartment for Sale in Kapparis, Famagusta District

- •2 bedrooms
- •2 W/C
- •Internal Area 75.70m2
- •Covered Verandas 17.10m2
- Covered Parking
- •Communal Swimming Pool
- Storage
- Energy Efficiency "A"

1/7

Amenities Location

• Storage room

Location: Kapparis Region: Famagusta

Coordinates: 35.055519948154 / 34.008398704629

Price: €285 000 + VAT

VAT for this property is €14,250 or €54,150. VAT usually is 19%. If it is your first purchase of property, you can have VAT reduced to 5% for the first 150sq.m. of the property.