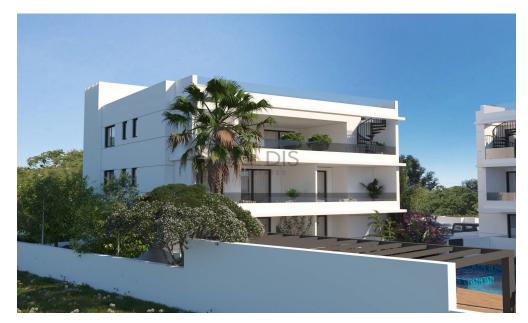

## 2 Bedroom Apartment for Sale in Kapparis, Famagusta District

- •2 bedrooms
- •2 W/C
- •Internal Area 75.70m2
- •Covered Verandas 17.10m2
- Covered Parking
- •Communal Swimming Pool
- Storage
- Energy Efficiency "A"

1/7

Amenities Location

• Storage room

Location: Kapparis Region: Famagusta

Coordinates: 35.055519948154 / 34.008398704629

Price: €285 000 + VAT

VAT for this property is €14,250 or €54,150. VAT usually is 19%. If it is your first purchase of property, you can have VAT reduced to 5% for the first 150sq.m. of the property.