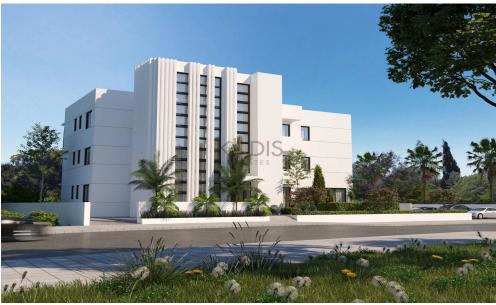

## 2 Bedroom Apartment for Sale in Kapparis, Famagusta District

- •2 bedrooms
- •2 W/C
- •Internal Area 75.70m2
- •Covered Verandas 17.10m2
- Covered Parking
- •Communal Swimming Pool
- Storage
- Energy Efficiency "A"

1/7

Amenities Location

• Storage room

Location: Kapparis Region: Famagusta

Coordinates: 35.055519948154 / 34.008398704629

Price: €285 000 + VAT

VAT for this property is €14,250 or €54,150. VAT usually is 19%. If it is your first purchase of property, you can have VAT reduced to 5% for the first 150sq.m. of the property.