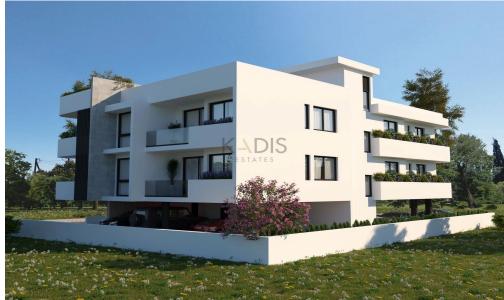

## 2 Bedroom Apartment for Sale in Livadia Larnakas, Larnaca District

- •2 bedrooms
- •2 W/C
- •Internal Area 77m2
- Covered Verandas 15m2
- Covered Parking
- Storage
- •Energy Efficiency "A"

| Property Info    |                      | Plot / Area Info |              | Additional info  |                  |
|------------------|----------------------|------------------|--------------|------------------|------------------|
|                  | 77<br>All rooms, Yes | Parking          |              | Reference Number | 11257            |
| Covered Area     |                      |                  | Covered Vec  | Property type    | <b>Apartment</b> |
| Air Conditioning |                      |                  | Covered, Yes | Condition        | <b>Brand New</b> |
|                  |                      |                  |              | Bathrooms        | 2                |