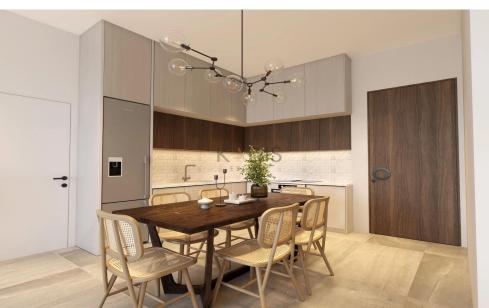

## 2 Bedroom Apartment for Sale in Livadia Larnakas, Larnaca District

- •2 bedrooms
- •2 W/C
- •Internal Area 77m2
- Covered Verandas 15m2
- Covered Parking
- Storage
- •Energy Efficiency "A"

| Property Info    |                      | Plot / Area Info |              | Additional info  |                  |
|------------------|----------------------|------------------|--------------|------------------|------------------|
|                  | 77<br>All rooms, Yes | Parking          |              | Reference Number | 11257            |
| Covered Area     |                      |                  | Covered Vec  | Property type    | <b>Apartment</b> |
| Air Conditioning |                      |                  | Covered, Yes | Condition        | <b>Brand New</b> |
|                  |                      |                  |              | Bathrooms        | 2                |