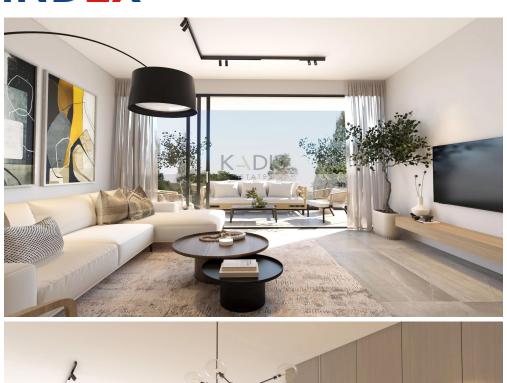

## 2 Bedroom Apartment for Sale in Livadia Larnakas, Larnaca District

- •2 bedrooms
- •2 W/C
- •Internal Area 77m2
- Covered Verandas 15m2
- Covered Parking
- Storage
- •Energy Efficiency "A"

| Property Info    |                      | Plot / Area Info |              | Additional info  |                  |
|------------------|----------------------|------------------|--------------|------------------|------------------|
|                  | 77<br>All rooms, Yes | Parking          |              | Reference Number | 11257            |
| Covered Area     |                      |                  | Covered Vec  | Property type    | <b>Apartment</b> |
| Air Conditioning |                      |                  | Covered, Yes | Condition        | <b>Brand New</b> |
|                  |                      |                  |              | Bathrooms        | 2                |