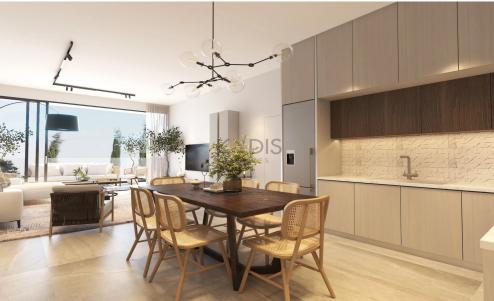

## 2 Bedroom Apartment for Sale in Livadia Larnakas, Larnaca District

- •2 bedrooms
- •2 W/C
- •Internal Area 77m2
- Covered Verandas 15m2
- Covered Parking
- Storage
- •Energy Efficiency "A"

| Property Info    |                      | Plot / Area Info |              | Additional info  |                  |
|------------------|----------------------|------------------|--------------|------------------|------------------|
|                  | 77<br>All rooms, Yes | Parking          |              | Reference Number | 11257            |
| Covered Area     |                      |                  | Covered Vec  | Property type    | <b>Apartment</b> |
| Air Conditioning |                      |                  | Covered, Yes | Condition        | <b>Brand New</b> |
|                  |                      |                  |              | Bathrooms        | 2                |