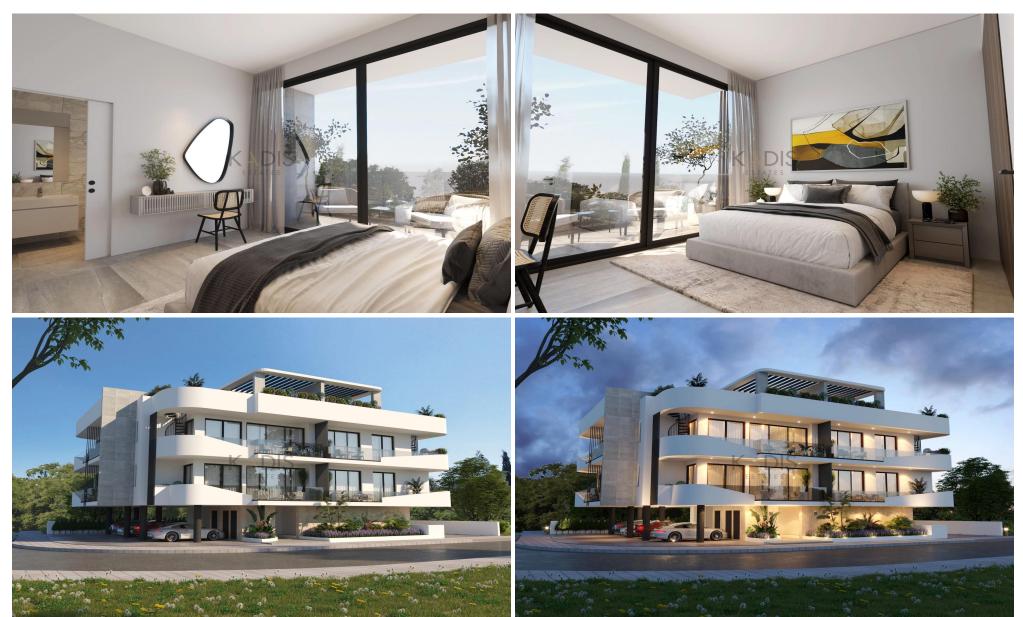

## 2 Bedroom Apartment for Sale in Livadia Larnakas, Larnaca District

- •2 bedrooms
- •2 W/C
- •Internal Area 77m2
- Covered Verandas 15m2
- Covered Parking
- Storage
- •Energy Efficiency "A"

| Property Info    |                      | Plot / Area Info |              | Additional info  |                  |
|------------------|----------------------|------------------|--------------|------------------|------------------|
|                  | 77<br>All rooms, Yes | Parking          |              | Reference Number | 11257            |
| Covered Area     |                      |                  | Covered Vec  | Property type    | <b>Apartment</b> |
| Air Conditioning |                      |                  | Covered, Yes | Condition        | <b>Brand New</b> |
|                  |                      |                  |              | Bathrooms        | 2                |