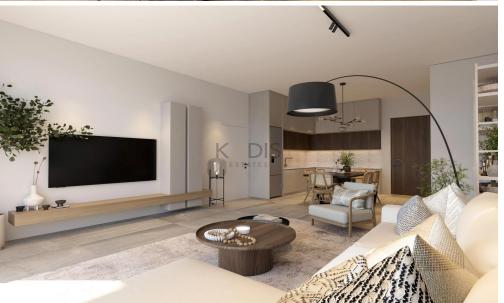

## 2 Bedroom Apartment for Sale in Livadia Larnakas, Larnaca District

- •2 bedrooms
- •2 W/C
- •Internal Area 77m2
- Covered Verandas 15m2
- Covered Parking
- Storage
- •Energy Efficiency "A"

| Property Info    |                      | Plot / Area Info |              | Additional info  |                  |
|------------------|----------------------|------------------|--------------|------------------|------------------|
|                  | 77<br>All rooms, Yes | Parking          |              | Reference Number | 11257            |
| Covered Area     |                      |                  | Covered Vec  | Property type    | <b>Apartment</b> |
| Air Conditioning |                      |                  | Covered, Yes | Condition        | <b>Brand New</b> |
|                  |                      |                  |              | Bathrooms        | 2                |