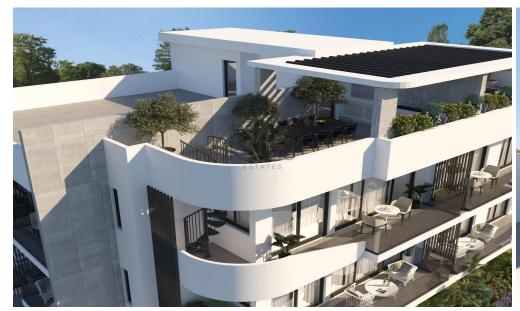

## 2 Bedroom Apartment for Sale in Livadia Larnakas, Larnaca District

- •2 bedrooms
- •2 W/C
- •Internal Area 77m2
- Covered Verandas 15m2
- Covered Parking
- Storage
- •Energy Efficiency "A"

| Property Info    |                      | Plot / Area Info |              | Additional info  |                  |
|------------------|----------------------|------------------|--------------|------------------|------------------|
|                  | 77<br>All rooms, Yes | Parking          |              | Reference Number | 11257            |
| Covered Area     |                      |                  | Covered Vec  | Property type    | <b>Apartment</b> |
| Air Conditioning |                      |                  | Covered, Yes | Condition        | <b>Brand New</b> |
|                  |                      |                  |              | Bathrooms        | 2                |