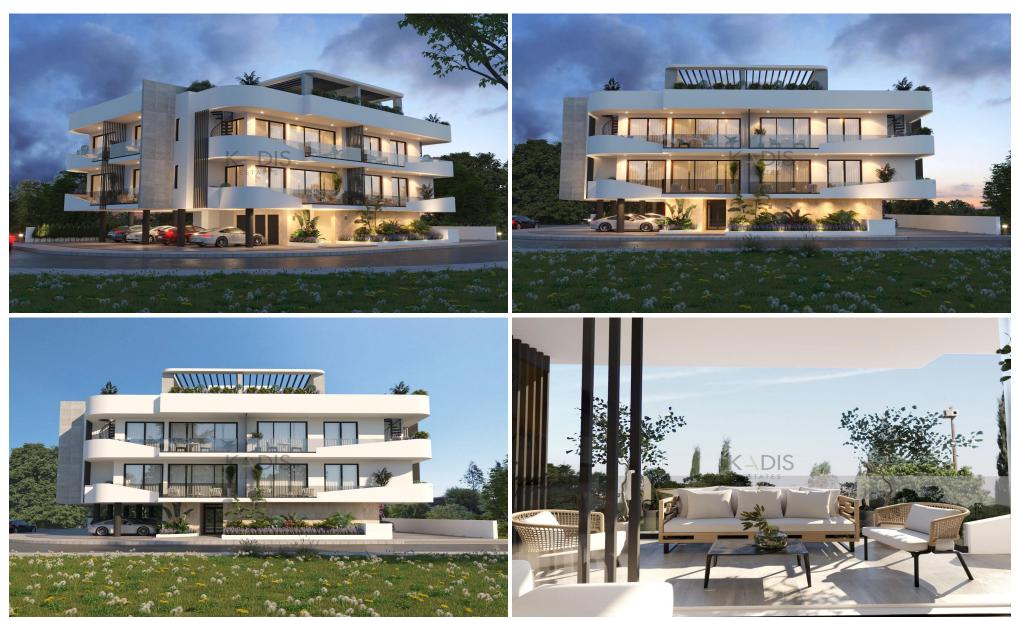

## 2 Bedroom Apartment for Sale in Livadia Larnakas, Larnaca District

- •2 bedrooms
- •2 W/C
- •Internal Area 77m2
- Covered Verandas 15m2
- Covered Parking
- Storage
- •Energy Efficiency "A"

| Property Info    |                      | Plot / Area Info |              | Additional info  |                  |
|------------------|----------------------|------------------|--------------|------------------|------------------|
|                  | 77<br>All rooms, Yes | Parking          |              | Reference Number | 11257            |
| Covered Area     |                      |                  | Covered Vec  | Property type    | <b>Apartment</b> |
| Air Conditioning |                      |                  | Covered, Yes | Condition        | <b>Brand New</b> |
|                  |                      |                  |              | Bathrooms        | 2                |