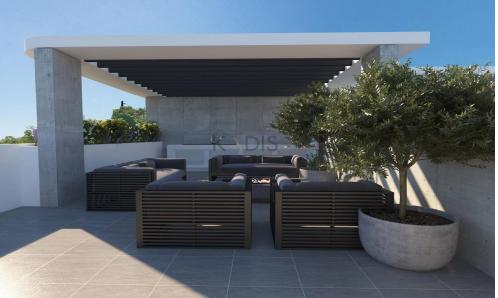

## 2 Bedroom Apartment for Sale in Livadia Larnakas, Larnaca District

- •2 bedrooms
- •2 W/C
- •Internal Area 77m2
- Covered Verandas 15m2
- Covered Parking
- Storage
- •Energy Efficiency "A"

| Property Info    |                      | Plot / Area Info |              | Additional info  |                  |
|------------------|----------------------|------------------|--------------|------------------|------------------|
|                  | 77<br>All rooms, Yes | Parking          |              | Reference Number | 11257            |
| Covered Area     |                      |                  | Covered Vec  | Property type    | <b>Apartment</b> |
| Air Conditioning |                      |                  | Covered, Yes | Condition        | <b>Brand New</b> |
|                  |                      |                  |              | Bathrooms        | 2                |