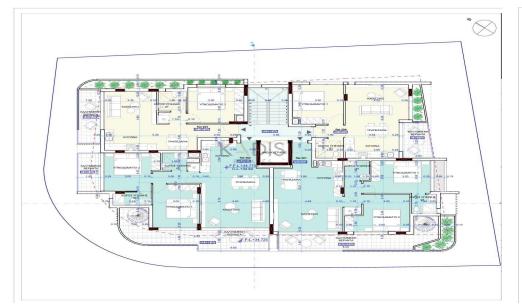

## 2 Bedroom Apartment for Sale in Livadia Larnakas, Larnaca District

- •2 bedrooms
- •2 W/C
- •Internal Area 77m2
- Covered Verandas 15m2
- Covered Parking
- Storage
- •Energy Efficiency "A"

| Property Info    |                      | Plot / Area Info |              | Additional info  |                  |
|------------------|----------------------|------------------|--------------|------------------|------------------|
|                  | 77<br>All rooms, Yes | Parking          |              | Reference Number | 11257            |
| Covered Area     |                      |                  | Covered Vec  | Property type    | <b>Apartment</b> |
| Air Conditioning |                      |                  | Covered, Yes | Condition        | <b>Brand New</b> |
|                  |                      |                  |              | Bathrooms        | 2                |