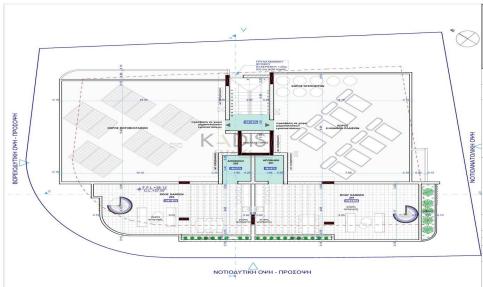

## 2 Bedroom Apartment for Sale in Livadia Larnakas, Larnaca District

- •2 bedrooms
- •2 W/C
- •Internal Area 77m2
- Covered Verandas 15m2
- Covered Parking
- Storage
- •Energy Efficiency "A"

| Property Info    |                      | Plot / Area Info |              | Additional info  |                  |
|------------------|----------------------|------------------|--------------|------------------|------------------|
|                  | 77<br>All rooms, Yes | Parking          |              | Reference Number | 11257            |
| Covered Area     |                      |                  | Covered Vec  | Property type    | <b>Apartment</b> |
| Air Conditioning |                      |                  | Covered, Yes | Condition        | <b>Brand New</b> |
|                  |                      |                  |              | Bathrooms        | 2                |