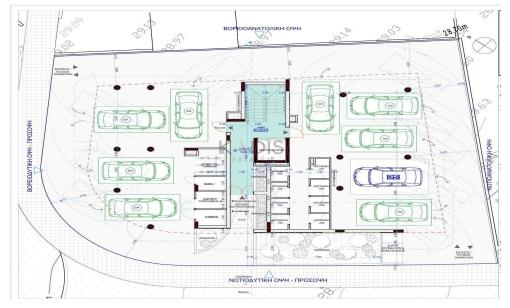

## 2 Bedroom Apartment for Sale in Livadia Larnakas, Larnaca District

- •2 bedrooms
- •2 W/C
- •Internal Area 77m2
- Covered Verandas 15m2
- Covered Parking
- Storage
- •Energy Efficiency "A"

| Property Info    |                      | Plot / Area Info |              | Additional info  |                  |
|------------------|----------------------|------------------|--------------|------------------|------------------|
|                  | 77<br>All rooms, Yes | Parking          |              | Reference Number | 11257            |
| Covered Area     |                      |                  | Covered Vec  | Property type    | <b>Apartment</b> |
| Air Conditioning |                      |                  | Covered, Yes | Condition        | <b>Brand New</b> |
|                  |                      |                  |              | Bathrooms        | 2                |