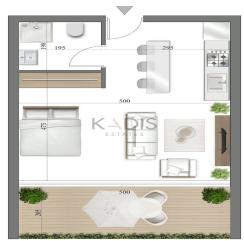

ually is 19%. If it is your first purchase of property, you can have VAT reduced to 5% for the first 150sq.m. of the property.

| VAT | Excluded | Title transfer fee | None                     | Common ovnoncos | None |
|-----|----------|--------------------|--------------------------|-----------------|------|
|     |          | Price per SQM      | €5 057.00/m <sup>2</sup> | Common expenses | None |

## **Representative: Kadis Estates**

| Registration number | 506  | Email      | info@kadis.com.cy |
|---------------------|------|------------|-------------------|
| License number      | 62/E | Legal name | N/A               |

Phone: **+35722344842** 

# **Price change history**

€268 000 on Apr 5, 2025







## N 2 BEDROOMS 53 SQM + 10 SQM COVERED



### STUDIO 35 SQM + 10 SQM COVERED



### N 1 BEDROOM 50 SQM + 10 SQM COVERED



#### N 2 BEDROOMS 75 SQM + 10 SQM COVERED