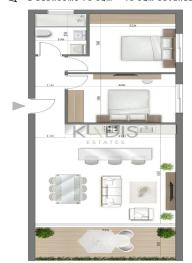

or the first 150sq.m. of the property.

| VAT | Excluded | Title transfer fee | None                     | Common ovnoncos | None |
|-----|----------|--------------------|--------------------------|-----------------|------|
|     |          | Price per SQM      | €5 057.00/m <sup>2</sup> | Common expenses | None |

## **Representative: Kadis Estates**

| Registration number | 506  | Email      | info@kadis.com.cy |
|---------------------|------|------------|-------------------|
| License number      | 62/E | Legal name | N/A               |

Phone: **+35722344842** 

# **Price change history**

€268 000 on Apr 5, 2025







## N 2 BEDROOMS 53 SQM + 10 SQM COVERED



### STUDIO 35 SQM + 10 SQM COVERED



### N 1 BEDROOM 50 SQM + 10 SQM COVERED



#### N 2 BEDROOMS 75 SQM + 10 SQM COVERED