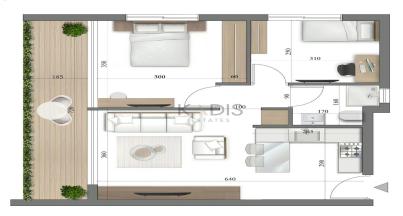

property is €13,400 or €50,920. VAT usually is 19%. If it is your first purchase of property, you can have VAT reduced to 5% for the first 150sq.m. of the property.

| VAT | Excluded | Title transfer fee | None                     | Common ovnoncos | None |
|-----|----------|--------------------|--------------------------|-----------------|------|
|     |          | Price per SQM      | €5 057.00/m <sup>2</sup> | Common expenses | None |

## **Representative: Kadis Estates**

| Registration number | 506  | Email      | info@kadis.com.cy |
|---------------------|------|------------|-------------------|
| License number      | 62/E | Legal name | N/A               |

Phone: **+35722344842** 

# **Price change history**

€268 000 on Apr 5, 2025







## N 2 BEDROOMS 53 SQM + 10 SQM COVERED



### STUDIO 35 SQM + 10 SQM COVERED



### N 1 BEDROOM 50 SQM + 10 SQM COVERED



#### N 2 BEDROOMS 75 SQM + 10 SQM COVERED