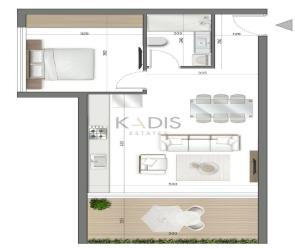

# 2 Bedroom Apartment for Sale in Limassol District

- •2 bedrooms
- •1 W/C
- •Internal Area 53m2
- Covered Verandas 10m2
- Covered Parking
- •Energy Efficiency "A"
- •Close to several amenities

| Property Info |    | Plot / Area Info |              |  |
|---------------|----|------------------|--------------|--|
| Covered Area  | 53 | Parking          | Covered, Yes |  |

## N 2 BEDROOMS 53 SQM + 10 SQM COVERED