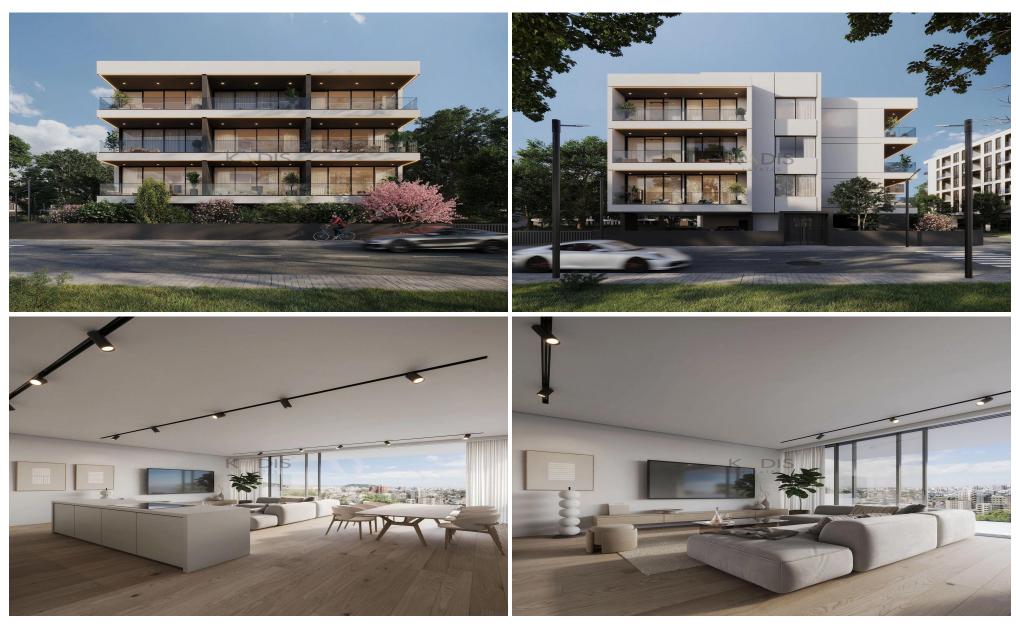

# 2 Bedroom Apartment for Sale in Limassol District

- •2 bedrooms
- •1 W/C
- •Internal Area 53m2
- Covered Verandas 10m2
- Covered Parking
- •Energy Efficiency "A"
- •Close to several amenities

| Property Info |    | Plot / Area Info |              |  |
|---------------|----|------------------|--------------|--|
| Covered Area  | 53 | Parking          | Covered, Yes |  |