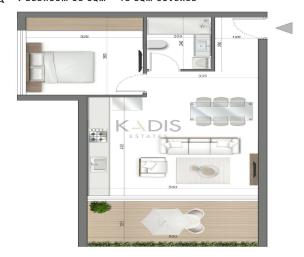

## 35m<sup>2</sup> Apartment for Sale in Limassol District

- Studio
- •1 W/C
- •Internal Area 35m2
- Covered Verandas 10m2
- Covered Parking
- •Energy Efficiency "A"
- •Close to several amenities

| Property Info |    | Plot / Area Info |              |  |
|---------------|----|------------------|--------------|--|
| Covered Area  | 35 | Parking          | Covered, Yes |  |