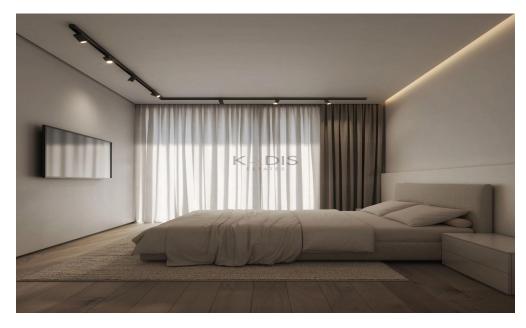

## 35m<sup>2</sup> Apartment for Sale in Limassol District

- Studio
- •1 W/C
- •Internal Area 35m2
- Covered Verandas 10m2
- Covered Parking
- •Energy Efficiency "A"
- •Close to several amenities

| Property Info |    | Plot / Area Info |              |  |
|---------------|----|------------------|--------------|--|
| Covered Area  | 35 | Parking          | Covered, Yes |  |