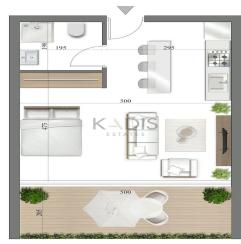

## 35m<sup>2</sup> Apartment for Sale in Limassol District

- Studio
- •1 W/C
- •Internal Area 35m2
- Covered Verandas 10m2
- Covered Parking
- •Energy Efficiency "A"
- •Close to several amenities

| Property Info |    | Plot / Area Info |              |  |
|---------------|----|------------------|--------------|--|
| Covered Area  | 35 | Parking          | Covered, Yes |  |