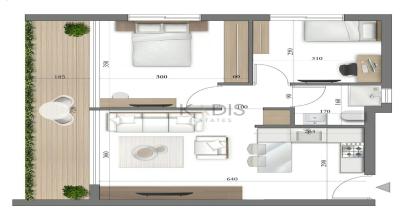

## 35m<sup>2</sup> Apartment for Sale in Limassol District

- Studio
- •1 W/C
- •Internal Area 35m2
- Covered Verandas 10m2
- Covered Parking
- •Energy Efficiency "A"
- •Close to several amenities

| Property Info |    | Plot / Area Info |              |  |
|---------------|----|------------------|--------------|--|
| Covered Area  | 35 | Parking          | Covered, Yes |  |