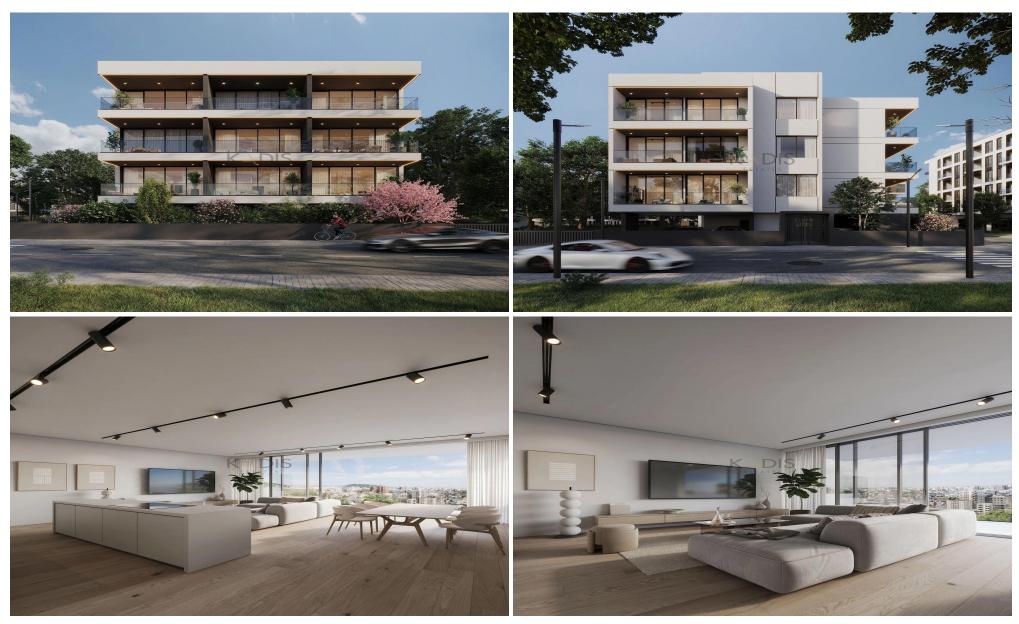

## 35m<sup>2</sup> Apartment for Sale in Limassol District

- Studio
- •1 W/C
- •Internal Area 35m2
- Covered Verandas 10m2
- Covered Parking
- •Energy Efficiency "A"
- •Close to several amenities

| Property Info |    | Plot / Area Info |              |  |
|---------------|----|------------------|--------------|--|
| Covered Area  | 35 | Parking          | Covered, Yes |  |