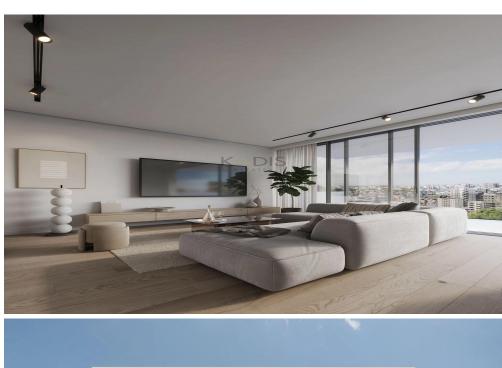

## **1 Bedroom Apartment for Sale in Limassol District**

- •1 bedroom
- •1 W/C
- •Internal Area 50m2
- Covered Verandas 10m2
- Covered Parking
- Storage
- •Energy Efficiency "A"
- Close to several amenities