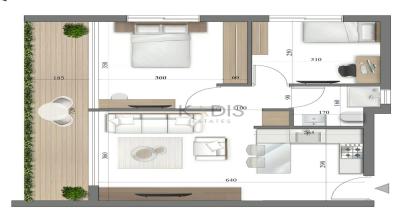

## **1 Bedroom Apartment for Sale in Limassol District**

- •1 bedroom
- •1 W/C
- •Internal Area 50m2
- Covered Verandas 10m2
- Covered Parking
- Storage
- •Energy Efficiency "A"
- Close to several amenities

| Property Info |    | Plot / Area Info |              |
|---------------|----|------------------|--------------|
| Covered Area  | 50 | Parking          | Covered, Yes |

| 11279            |
|------------------|
| <b>Apartment</b> |
| <b>Brand New</b> |
| 1                |
|                  |