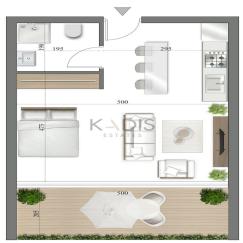

## **1 Bedroom Apartment for Sale in Limassol District**

- •1 bedroom
- •1 W/C
- •Internal Area 50m2
- Covered Verandas 10m2
- Covered Parking
- Storage
- •Energy Efficiency "A"
- Close to several amenities