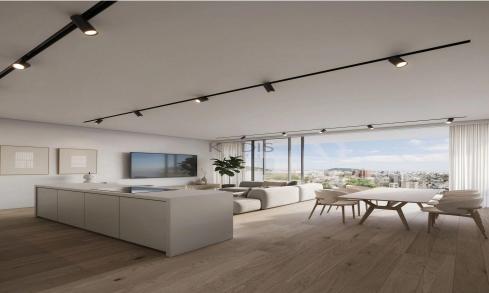

## **1 Bedroom Apartment for Sale in Limassol District**

- •1 bedroom
- •1 W/C
- •Internal Area 50m2
- Covered Verandas 10m2
- Covered Parking
- Storage
- •Energy Efficiency "A"
- Close to several amenities