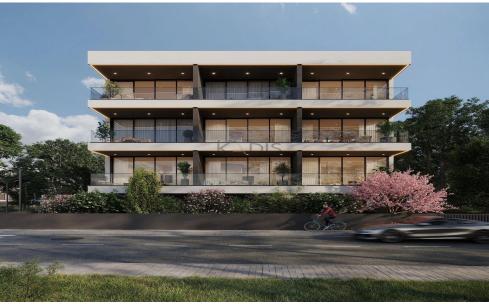

## **1 Bedroom Apartment for Sale in Limassol District**

- •1 bedroom
- •1 W/C
- •Internal Area 50m2
- Covered Verandas 10m2
- Covered Parking
- Storage
- •Energy Efficiency "A"
- Close to several amenities