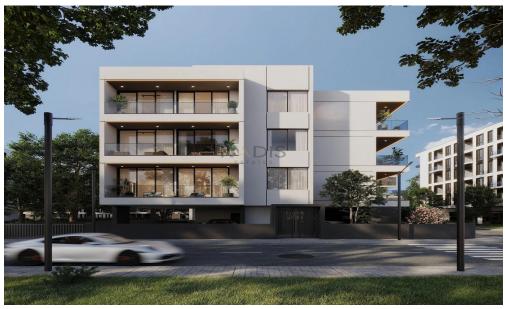

## **1 Bedroom Apartment for Sale in Limassol District**

- •1 bedroom
- •1 W/C
- •Internal Area 50m2
- Covered Verandas 10m2
- Covered Parking
- Storage
- •Energy Efficiency "A"
- Close to several amenities