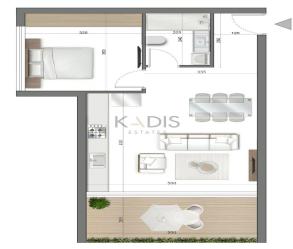

## **Price change history**

€270 000 on Apr 5, 2025

N 2 BEDROOMS 53 SQM + 10 SQM COVERED