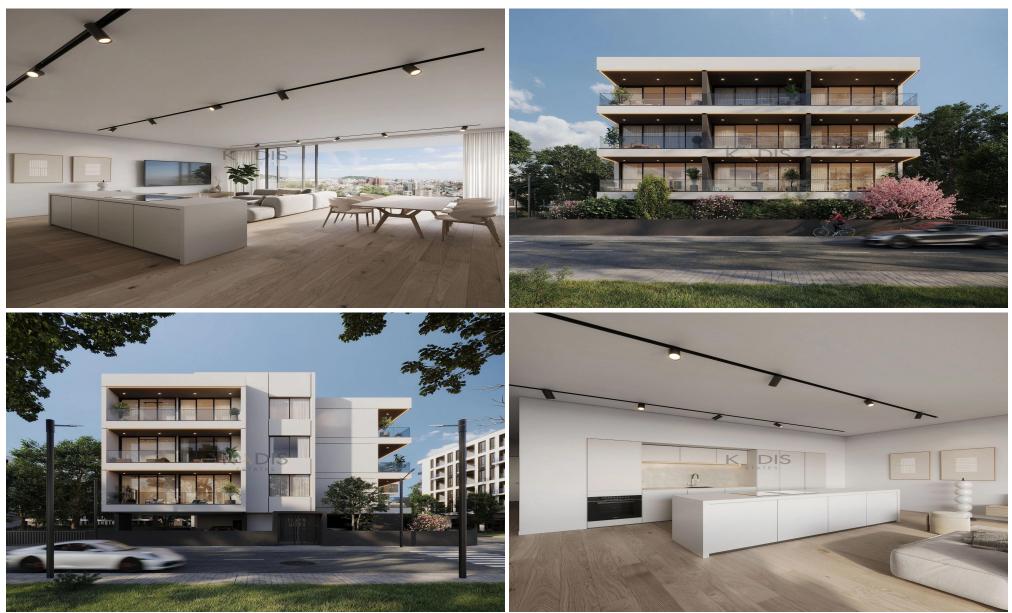

## **2** Bedroom Apartment for Sale in Limassol District

Parking

75

| <ul> <li>2 bedrooms</li> <li>1 W/C</li> <li>Internal Area 75m2</li> <li>Covered Verandas 10m2</li> <li>Covered Parking</li> <li>Storage</li> <li>Energy Efficiency "A"</li> <li>Close to several amenitation</li> </ul> |                  |             | Limassol<br>General Hospital<br>Γενικό Νοσοκομείο<br>Αεμεσού<br>Κατο<br>Ροlemidia<br>Κάτω<br>Πολεμίδια<br>Limass<br>Λεμεσο<br>ΟΜΟΝΙΑ | ειτο<br>Limassol Zoo<br>Ζωολογικός<br>Κήπος Λεμεσού<br>sol | 025 |
|-------------------------------------------------------------------------------------------------------------------------------------------------------------------------------------------------------------------------|------------------|-------------|--------------------------------------------------------------------------------------------------------------------------------------|------------------------------------------------------------|-----|
| Property Info                                                                                                                                                                                                           | Plot / Area Info |             | Additional info                                                                                                                      |                                                            |     |
|                                                                                                                                                                                                                         |                  |             | Reference Number                                                                                                                     | 11280                                                      |     |
| Covered Area                                                                                                                                                                                                            | E Darking        | Covered Vec | Property type                                                                                                                        | Apartment                                                  |     |

Condition

Bathrooms

| Amenities                        | Location                                              |
|----------------------------------|-------------------------------------------------------|
| · Storago room                   | Region: Limassol                                      |
| <ul> <li>Storage room</li> </ul> | Coordinates: <b>34.690563500598 / 33.059478189748</b> |

Covered, Yes

Covered Area

#### Price: €352 500 + VAT

VAT for this property is €17,625 or €66,975. VAT usually is 19%. If it is your first purchase of property, you can have VAT reduced to 5% for the first 150sq.m. of the property.