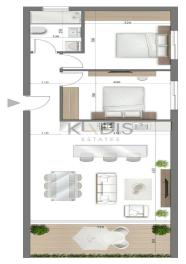

## **2** Bedroom Apartment for Sale in Limassol District

Parking

75

| <ul> <li>2 bedrooms</li> <li>1 W/C</li> <li>Internal Area 75m2</li> <li>Covered Verandas 10m2</li> <li>Covered Parking</li> <li>Storage</li> <li>Energy Efficiency "A"</li> <li>Close to several amenitation</li> </ul> |                  |             | Limassol<br>General Hospital<br>Γενικό Νοσοκομείο<br>Αεμεσού<br>Κατο<br>Ροlemidia<br>Κάτω<br>Πολεμίδια<br>Limass<br>Λεμεσο<br>ΟΜΟΝΙΑ | ειτο<br>Limassol Zoo<br>Ζωολογικός<br>Κήπος Λεμεσού<br>sol | 025 |
|-------------------------------------------------------------------------------------------------------------------------------------------------------------------------------------------------------------------------|------------------|-------------|--------------------------------------------------------------------------------------------------------------------------------------|------------------------------------------------------------|-----|
| Property Info                                                                                                                                                                                                           | Plot / Area Info |             | Additional info                                                                                                                      |                                                            |     |
|                                                                                                                                                                                                                         |                  |             | Reference Number                                                                                                                     | 11280                                                      |     |
| Covered Area                                                                                                                                                                                                            | E Darking        | Covered Vec | Property type                                                                                                                        | Apartment                                                  |     |

## INDEX

≥ 2 BEDROOMS 53 SQM + 10 SQM COVERED

≈ < 2 BEDROOMS 75 SQM + 10 SQM COVERED