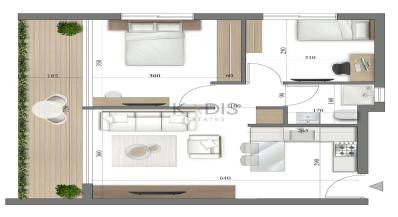

## **2** Bedroom Apartment for Sale in Limassol District

Parking

75

| <ul> <li>2 bedrooms</li> <li>1 W/C</li> <li>Internal Area 75m2</li> <li>Covered Verandas 10m2</li> <li>Covered Parking</li> <li>Storage</li> <li>Energy Efficiency "A"</li> <li>Close to several amenitation</li> </ul> |                  |             | Limassol<br>General Hospital<br>Γενικό Νοσοκομείο<br>Αεμεσού<br>Κατο<br>Ροlemidia<br>Κάτω<br>Πολεμίδια<br>Limass<br>Λεμεσο<br>ΟΜΟΝΙΑ | ειτο<br>Limassol Zoo<br>Ζωολογικός<br>Κήπος Λεμεσού<br>sol | 025 |
|-------------------------------------------------------------------------------------------------------------------------------------------------------------------------------------------------------------------------|------------------|-------------|--------------------------------------------------------------------------------------------------------------------------------------|------------------------------------------------------------|-----|
| Property Info                                                                                                                                                                                                           | Plot / Area Info |             | Additional info                                                                                                                      |                                                            |     |
|                                                                                                                                                                                                                         |                  |             | Reference Number                                                                                                                     | 11280                                                      |     |
| Covered Area                                                                                                                                                                                                            | E Darking        | Covered Vec | Property type                                                                                                                        | Apartment                                                  |     |

## INDEX

≥ 2 BEDROOMS 53 SQM + 10 SQM COVERED

≈ < 2 BEDROOMS 75 SQM + 10 SQM COVERED