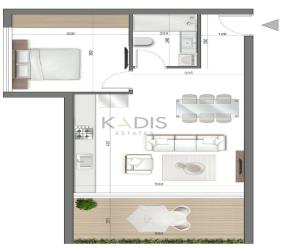

## **2** Bedroom Apartment for Sale in Limassol District

Parking

75

| <ul> <li>2 bedrooms</li> <li>1 W/C</li> <li>Internal Area 75m2</li> <li>Covered Verandas 10m2</li> <li>Covered Parking</li> <li>Storage</li> <li>Energy Efficiency "A"</li> <li>Close to several amenitation</li> </ul> |                  |             | Limassol<br>General Hospital<br>Γενικό Νοσοκομείο<br>Αεμεσού<br>Κατο<br>Ροlemidia<br>Κάτω<br>Πολεμίδια<br>Limass<br>Λεμεσο<br>ΟΜΟΝΙΑ | ειτο<br>Limassol Zoo<br>Ζωολογικός<br>Κήπος Λεμεσού<br>sol | 025 |
|-------------------------------------------------------------------------------------------------------------------------------------------------------------------------------------------------------------------------|------------------|-------------|--------------------------------------------------------------------------------------------------------------------------------------|------------------------------------------------------------|-----|
| Property Info                                                                                                                                                                                                           | Plot / Area Info |             | Additional info                                                                                                                      |                                                            |     |
|                                                                                                                                                                                                                         |                  |             | Reference Number                                                                                                                     | 11280                                                      |     |
| Covered Area                                                                                                                                                                                                            | E Darking        | Covered Vec | Property type                                                                                                                        | Apartment                                                  |     |