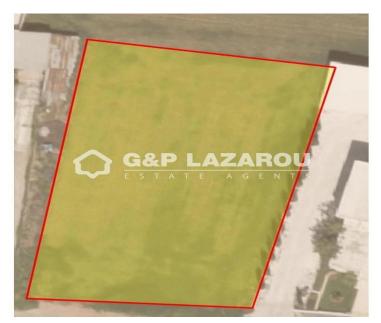

## 1,258m<sup>2</sup> Plot for Sale in Xylotymvou, Larnaca District

For Sale: Residential Land in Xylotimbou, Larnaca Region

GPLazarou is pleased to present this residential plot of land located in the peaceful village of Xylotimbou, in the Larnaca region. The plot spans 1,258 m<sup>2</sup> and offers great potential for development. With a 90% building density and a 50% coverage factor, this land offers significant opportunities for residential or investment projects.

Don't miss out on this chanc...

| Property Info | Plot / Area Info |      | Additional info  |                       |
|---------------|------------------|------|------------------|-----------------------|
|               | Plot area        | 1258 | Reference Number | 15981                 |
|               |                  |      | Property type    | <b>Land and Plots</b> |