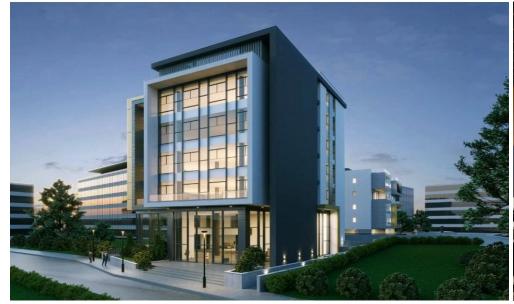

## 383m<sup>2</sup> Office for Sale in Limassol - Mesa Geitonia

Reference ID: #SA36321Price details: €2,529,120 +VATThe project's investment appeal will be guaranteed by its prime location, extensive infrastructure, and the inclusion of a business center within the residential complex. This combination ensures strong demand for renting and buying within both segments of the project, ensuring high liquidity. The commercial development features a fourth-floor building with 5 modern offices, each occupying its own floor and boasting contemporary layout spaces. Facade aluminium curtain wall systems Basement parking area Energy efficiency class A certified Thermal insulated doors and windows Raised floor in the offices Private storage at the basement Availa...