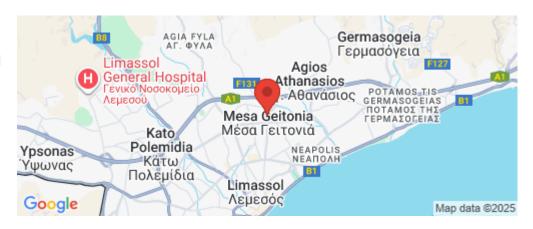

## 383m<sup>2</sup> Office for Sale in Limassol - Mesa Geitonia

Reference ID: #SA36321Price details: €2,529,120 +VATThe project's investment appeal will be guaranteed by its prime location, extensive infrastructure, and the inclusion of a business center within the residential complex. This combination ensures strong demand for renting and buying within both segments of the project, ensuring high liquidity. The commercial development features a fourth-floor building with 5 modern offices, each occupying its own floor and boasting contemporary layout spaces. Facade aluminium curtain wall systems Basement parking area Energy efficiency class A certified Thermal insulated doors and windows Raised floor in the offices Private storage at the basement Availa...

Property Info Plot / Area Info

Covered Area **383**Total Number of Floors **1** 

ea Info Additional info

Reference Number SA36321
Property type Office

Condition Under Construction

**Amenities Location** 

**Location:** Limassol - Mesa Geitonia Region: **Limassol** 