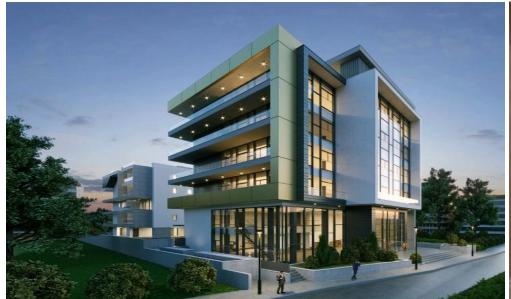

## 383m<sup>2</sup> Office for Sale in Limassol - Mesa Geitonia

Reference ID: #SA36321Price details: €2,529,120 +VATThe project's investment appeal will be guaranteed by its prime location, extensive infrastructure, and the inclusion of a business center within the residential complex. This combination ensures strong demand for renting and buying within both segments of the project, ensuring high liquidity. The commercial development features a fourth-floor building with 5 modern offices, each occupying its own floor and boasting contemporary layout spaces. Facade aluminium curtain wall systems Basement parking area Energy efficiency class A certified Thermal insulated doors and windows Raised floor in the offices Private storage at the basement Availa...