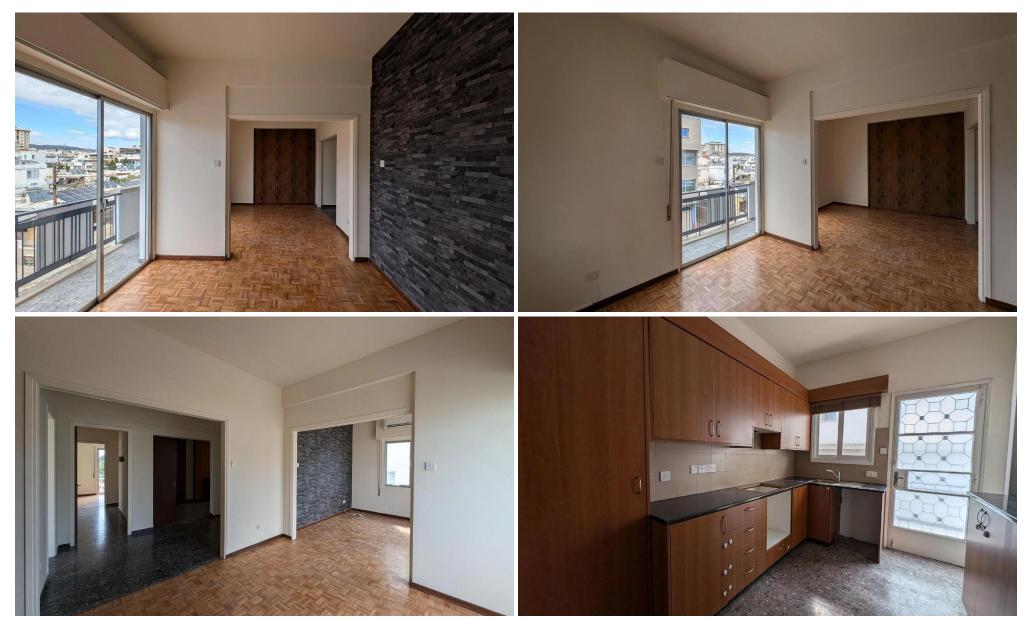

### 4 Bedroom Apartment for Sale in Limassol - Petrou kai Pavlou

Reference ID: #SA36301Price details: €275,000The property is a four-bedroom apartment situated on the 3rd floor of a three-storey residential building, located in Apostolos Petrou & Pavlou, Limassol.The entire building consists of one apartment/unit on each floor.The apartment consists of a living/dining room, a kitchen, a guests' toilet, and four bedrooms, one of which is en-suite.There is a separate title deed for this property.The asset is located approximately 780m west of Lanitio Stadium, approximately 800m south of Spyrou Kyprianou Avenue, and approximately 480m north of the junction Nikou&Despoinas Pattichi Avenue and Archiepiskopou Makariou III.