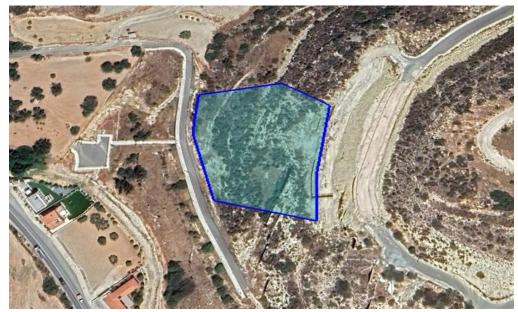

## 6,730m<sup>2</sup> Plot for Sale in Limassol - Panthea

Reference ID: #SA36299Price details: €1,575,000 +VATField for sale in a fantastic residential neighborhood, located in one of the most prestigious areas in the Panthea area. Among the many amenities close by is an easy drive to Nicosia, Paphos, and Larnaca within an hour's drive. This asset falls into the planning zone KA9 with a building density of 40% and a building coverage of 25% maximum height of construction 10 meters, and space for a 2 story development. PLUS V.A.T

| Property Info | Plot / Area Info |      | Additional info  |                |  |
|---------------|------------------|------|------------------|----------------|--|
|               |                  |      | Reference Number | SA36299        |  |
|               | Plot area        | 6730 | Property type    | Land and Plots |  |
|               |                  |      | Condition        | Brand New      |  |
|               |                  |      |                  |                |  |