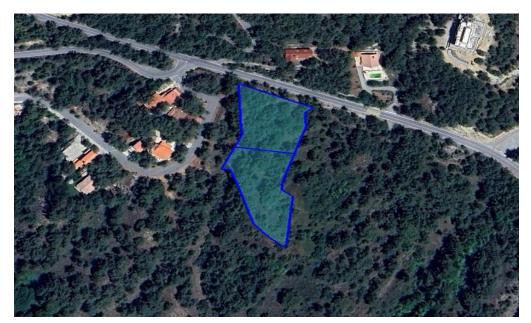

## 5,659m<sup>2</sup> Plot for Sale in Pano Platres, Limassol District

Reference ID: #SA36298Price details: €735,000Two fields for sale in Pano Platres, Limassol.The assets are adjacent to Moniatis – Pano Platres road and c. 720m west of Pano Platres centre.The asset have an area of 5659 sqm, the immediate area comprises of some residential developments, undeveloped parcels of land and forest.The asset falls within residential planning zone H7 with 15% building density, 15% coverage, 2 floors and a maximum height of 8,3m.PLUS V.A.T