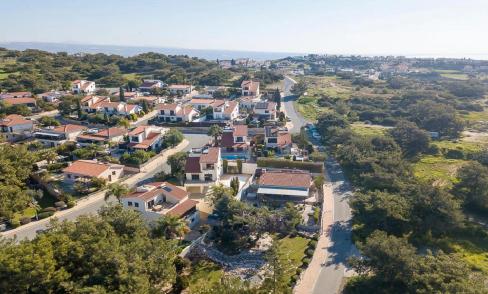

## 3 Bedroom House for Sale in Pissouri, Limassol District

Reference ID: #SA36297Price details: €345,000Three bedroom house in Pissouri community, in Limassol District. It is situated at a distance of 1.2 km (approx.) southwest of the community's center and 1,5 km (approx.) southern of the Limassol - Paphos highway. The property is ideally close to amenities and services such as supermarkets, restaurants, cafes, etc. The house was constructed in 2006 and it comprises a living/dining area on the ground floor, a kitchen with a sitting/dining area, a bedroom, and a toilet with a shower. The first floor consists of two bedrooms, the master bedroom with an en-suite shower, a communal bathroom, and a covered veranda. The house has an...