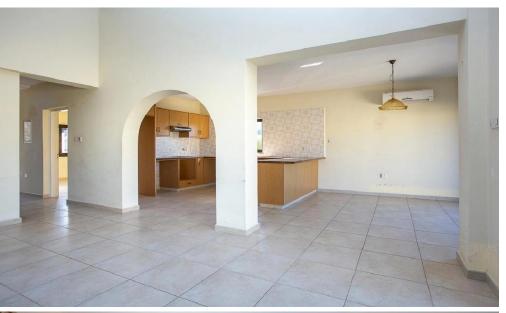

## 3 Bedroom House for Sale in Pissouri, Limassol District

Reference ID: #SA36297Price details: €345,000Three bedroom house in Pissouri community, in Limassol District. It is situated at a distance of 1.2 km (approx.) southwest of the community's center and 1,5 km (approx.) southern of the Limassol - Paphos highway. The property is ideally close to amenities and services such as supermarkets, restaurants, cafes, etc. The house was constructed in 2006 and it comprises a living/dining area on the ground floor, a kitchen with a sitting/dining area, a bedroom, and a toilet with a shower. The first floor consists of two bedrooms, the master bedroom with an en-suite shower, a communal bathroom, and a covered veranda. The house has an...