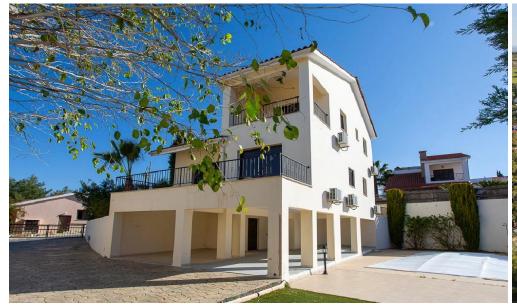

## 3 Bedroom House for Sale in Pissouri, Limassol District

Reference ID: #SA36297Price details: €345,000Three bedroom house in Pissouri community, in Limassol District. It is situated at a distance of 1.2 km (approx.) southwest of the community's center and 1,5 km (approx.) southern of the Limassol - Paphos highway. The property is ideally close to amenities and services such as supermarkets, restaurants, cafes, etc. The house was constructed in 2006 and it comprises a living/dining area on the ground floor, a kitchen with a sitting/dining area, a bedroom, and a toilet with a shower. The first floor consists of two bedrooms, the master bedroom with an en-suite shower, a communal bathroom, and a covered veranda. The house has an...