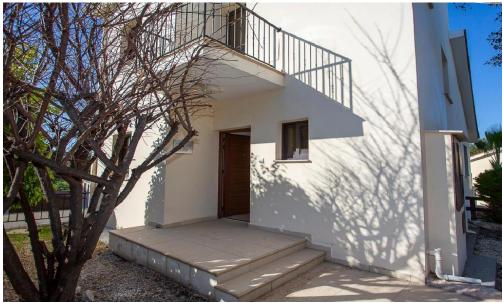

## 3 Bedroom House for Sale in Pissouri, Limassol District

Reference ID: #SA36297Price details: €345,000Three bedroom house in Pissouri community, in Limassol District. It is situated at a distance of 1.2 km (approx.) southwest of the community's center and 1,5 km (approx.) southern of the Limassol - Paphos highway. The property is ideally close to amenities and services such as supermarkets, restaurants, cafes, etc. The house was constructed in 2006 and it comprises a living/dining area on the ground floor, a kitchen with a sitting/dining area, a bedroom, and a toilet with a shower. The first floor consists of two bedrooms, the master bedroom with an en-suite shower, a communal bathroom, and a covered veranda. The house has an...