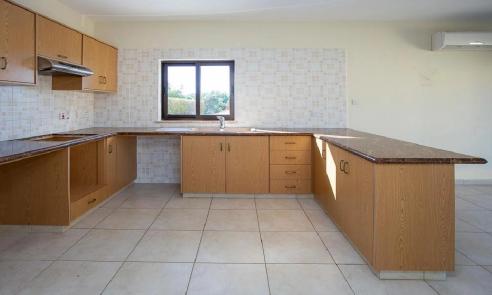

## 3 Bedroom House for Sale in Pissouri, Limassol District

Reference ID: #SA36297Price details: €345,000Three bedroom house in Pissouri community, in Limassol District. It is situated at a distance of 1.2 km (approx.) southwest of the community's center and 1,5 km (approx.) southern of the Limassol - Paphos highway. The property is ideally close to amenities and services such as supermarkets, restaurants, cafes, etc. The house was constructed in 2006 and it comprises a living/dining area on the ground floor, a kitchen with a sitting/dining area, a bedroom, and a toilet with a shower. The first floor consists of two bedrooms, the master bedroom with an en-suite shower, a communal bathroom, and a covered veranda. The house has an...