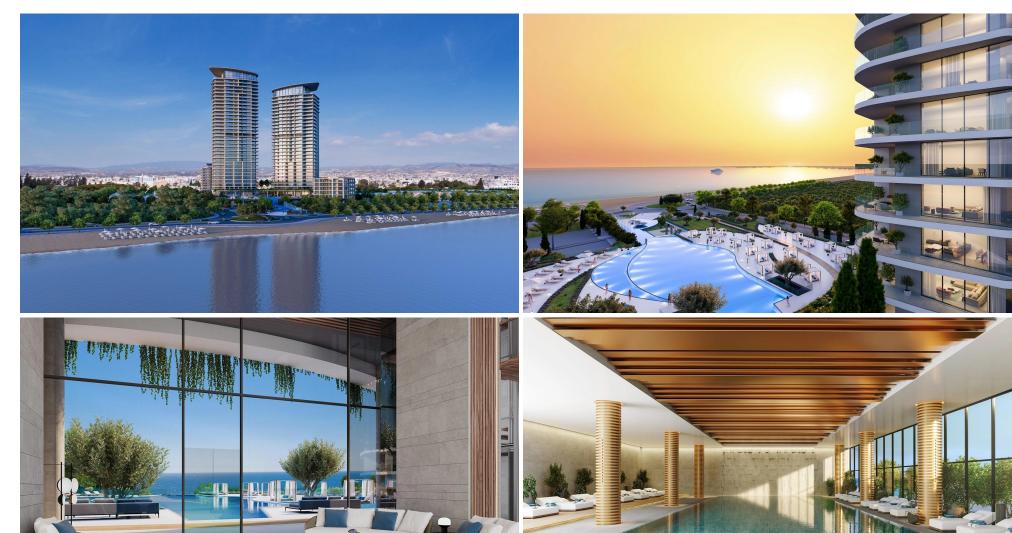

## 1 Bedroom Apartment for Sale in Limassol - Marina

Reference ID: #SA30052Price details: €748,000 +VATProject is a state-of-the-art seafront residential development along Limassol's seafront, taking advantage of the city's natural beaches, nearby landmarks and high-end business and leisure facilities. The master plan of the project embodies the international experience and is articulated to allow all of the residential apartments the finest Mediterranean Sea views, and will act as a catalyst to encourage a neighbourhood of mixed-use developments. Buying a seafront property you will inherit all the comforts of sophisticated urban living and premium-entertaining facilities at your doorstep. Project feature an impressive elevated podium ...