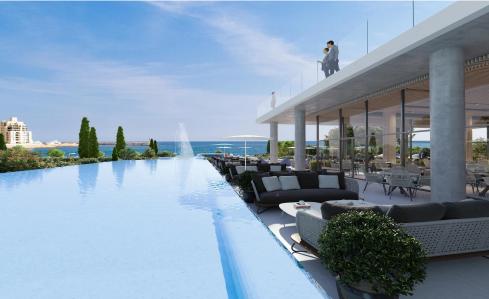

## 1 Bedroom Apartment for Sale in Limassol - Marina

Reference ID: #SA30052Price details: €748,000 +VATProject is a state-of-the-art seafront residential development along Limassol's seafront, taking advantage of the city's natural beaches, nearby landmarks and high-end business and leisure facilities. The master plan of the project embodies the international experience and is articulated to allow all of the residential apartments the finest Mediterranean Sea views, and will act as a catalyst to encourage a neighbourhood of mixed-use developments. Buying a seafront property you will inherit all the comforts of sophisticated urban living and premium-entertaining facilities at your doorstep. Project feature an impressive elevated podium ...