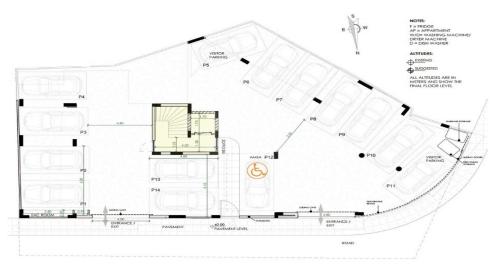

46              | Reference Numbe | r <b>VL46301</b> |
| Floor Number          | 4                | Property type   | <b>Apartment</b> |
| Total Number of Floor | s <b>4</b>       | Bathrooms       | 4                |

**Amenities** Location

• Balcony Region: **Larnaca** 



Price: €620 000 + VAT

VAT for this property is €31,000 or €117,800. VAT usually is 19%. If it is your first purchase of property, you can have VAT reduced to 5% for the first 150sq.m. of the property.

VAT Excluded

Title transfer fee ~€21 400.00

Price per SQM €4 247.00/m²

Common expenses None

## **Representative: Nicolaou Estates**

Registration number 693 Email pnicolaou@nicolaouestates.com
License number 365/E Legal name Nicolaou Estates LTD

Phone:

## **Price change history**

€620 000 on Apr 5, 2025











GROUND FLOOR PLAN

3/4







## FOURTH FLOOR PLAN





FIRST FLOOR PLAN SECOND FLOOR PLAN