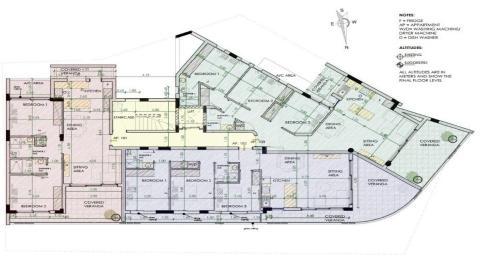

Floor Number          | 4                | Property type   | <b>Apartment</b> |
| Total Number of Floor | s <b>4</b>       | Bathrooms       | 4                |

**Amenities** Location

• Balcony Region: **Larnaca** 



Price: €620 000 + VAT

VAT for this property is €31,000 or €117,800. VAT usually is 19%. If it is your first purchase of property, you can have VAT reduced to 5% for the first 150sq.m. of the property.

VAT Excluded

Title transfer fee ~€21 400.00

Price per SQM €4 247.00/m²

Common expenses None

## **Representative: Nicolaou Estates**

Registration number 693 Email pnicolaou@nicolaouestates.com
License number 365/E Legal name Nicolaou Estates LTD

Phone:

## **Price change history**

€620 000 on Apr 5, 2025











GROUND FLOOR PLAN

3/4







## FOURTH FLOOR PLAN





FIRST FLOOR PLAN SECOND FLOOR PLAN