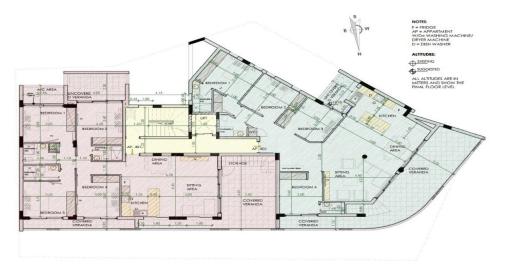

e | r <b>VL46301</b> |
| Floor Number          | 4                | Property type   | <b>Apartment</b> |
| Total Number of Floor | s <b>4</b>       | Bathrooms       | 4                |

**Amenities** Location

• Balcony Region: **Larnaca** 



Price: €620 000 + VAT

VAT for this property is €31,000 or €117,800. VAT usually is 19%. If it is your first purchase of property, you can have VAT reduced to 5% for the first 150sq.m. of the property.

VAT Excluded

Title transfer fee ~€21 400.00

Price per SQM €4 247.00/m²

Common expenses None

## **Representative: Nicolaou Estates**

Registration number 693 Email pnicolaou@nicolaouestates.com
License number 365/E Legal name Nicolaou Estates LTD

Phone:

## **Price change history**

€620 000 on Apr 5, 2025











GROUND FLOOR PLAN

3/4







## FOURTH FLOOR PLAN





FIRST FLOOR PLAN SECOND FLOOR PLAN