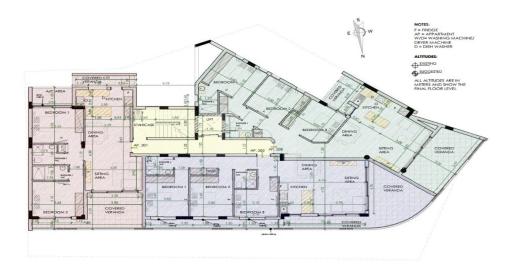

loor Number          | 4                | Property type   | <b>Apartment</b> |
| Total Number of Floor | s <b>4</b>       | Bathrooms       | 4                |

**Amenities** Location

• Balcony Region: **Larnaca** 



Price: €620 000 + VAT

VAT for this property is €31,000 or €117,800. VAT usually is 19%. If it is your first purchase of property, you can have VAT reduced to 5% for the first 150sq.m. of the property.

VAT Excluded

Title transfer fee ~€21 400.00

Price per SQM €4 247.00/m²

Common expenses None

## **Representative: Nicolaou Estates**

Registration number 693 Email pnicolaou@nicolaouestates.com
License number 365/E Legal name Nicolaou Estates LTD

Phone:

## **Price change history**

€620 000 on Apr 5, 2025











GROUND FLOOR PLAN

3/4







## FOURTH FLOOR PLAN





FIRST FLOOR PLAN SECOND FLOOR PLAN