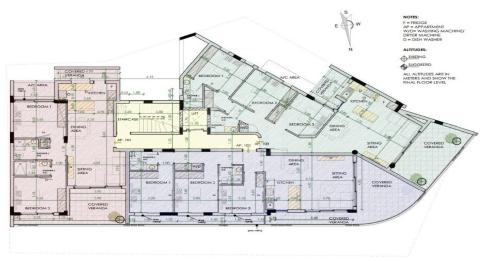

| Property type Apartment         |
| Total Number of Fl | loors 4 |                  |                                 |
| Energy Efficiency  | A       |                  | Bathrooms <b>2</b>              |

**Amenities** Location

• Balcony Region: **Larnaca** 



Price: €300 000 + VAT

VAT for this property is €15,000 or €57,000. VAT usually is 19%. If it is your first purchase of property, you can have VAT reduced to 5% for the first 150sq.m. of the property.

VAT Excluded

Title transfer fee ~€8 600.00

Price per SQM €3 448.00/m²

Common expenses None

## **Representative: Nicolaou Estates**

Registration number 693 Email pnicolaou@nicolaouestates.com
License number 365/E Legal name Nicolaou Estates LTD

Phone:

## **Price change history**

€300 000 on Apr 5, 2025





















FIRST FLOOR PLAN