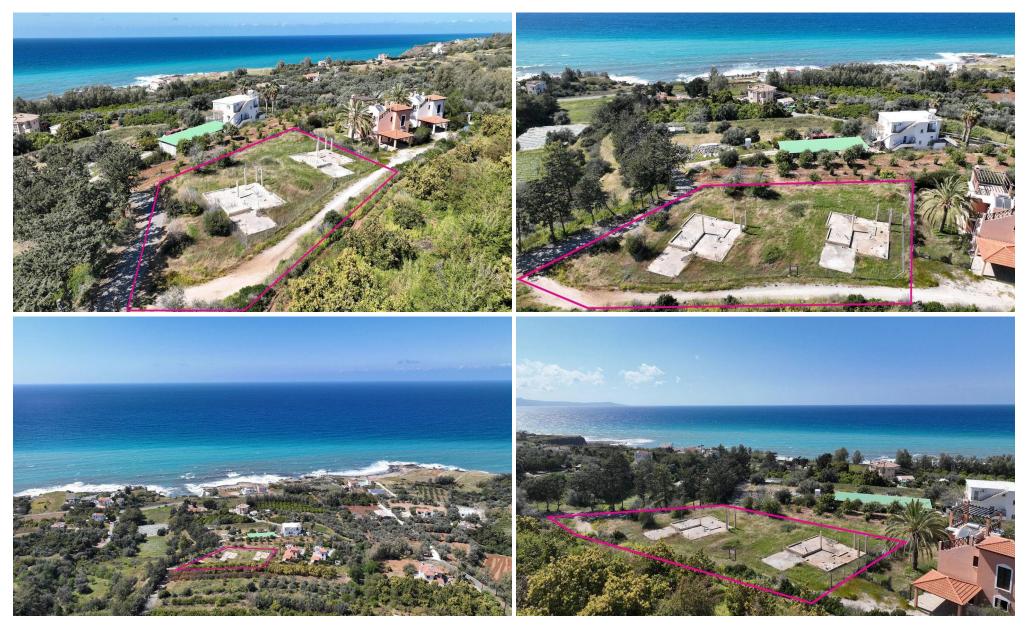

## Plot for Sale in Nea Dimmata, Paphos District

Two incomplete houses of which part of the foundations is completed within a residential field extending to about 1676 sqm. in total. Access to the field is via a registered road with total frontage of approx.44m. Upon completion approx. 129sq.m. internal area each the ground floor of both houses will be comprised of an open plan living dining room with a fireplace and a kitchen area as well as a guest bathroom and terraces 25sq.m. uncovered and 38sq m covered. The 1st floor will comprise of 2 bedrooms of which the master is ensuite a bathroom and terraces. Externally the house will offer a private swimming pool front and back landscaped garden storage area 2sq.m. and a covered parking s...

Amenities Location

Location: Nea Dimmata Region: Paphos

**Price: €100 000 + VAT** 

VAT Excluded

Title transfer fee ~€1 650.00

Price per SQM N/A

Common expenses None