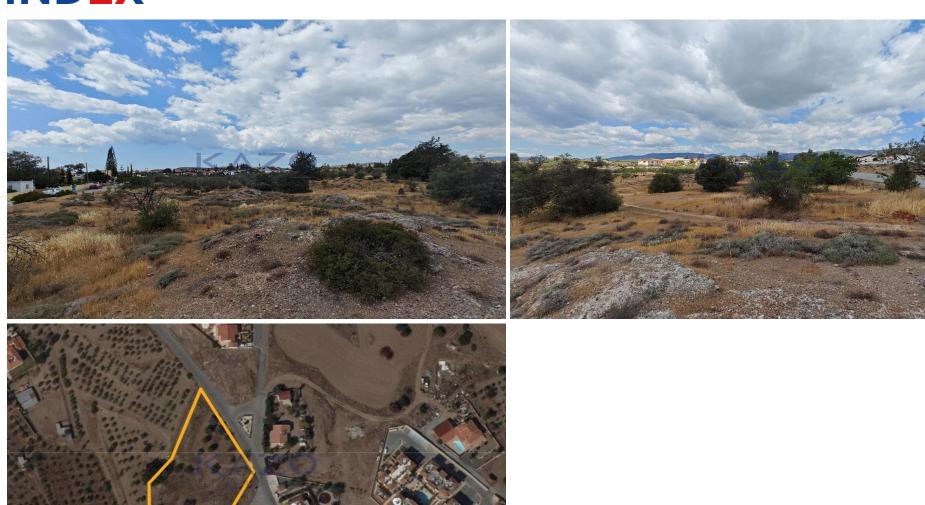

## 5,352m<sup>2</sup> Plot for Sale in Moni, Limassol District

For sale: a prime piece of development land located in the charming area of Moni. This large plot spans an impressive 5,352 square meters, providing ample space for your vision, whether it be residential, commercial, or a mix of both.

This generous plot allows for various development opportunities, making it an ideal investment for developers looking to tap into...

| Property Info | Plot / Area Info |      | Additional info  |                |
|---------------|------------------|------|------------------|----------------|
|               | Diet eree        | E2E2 | Reference Number | 25839          |
|               | Plot area        | 5352 | Property type    | Land and Plots |