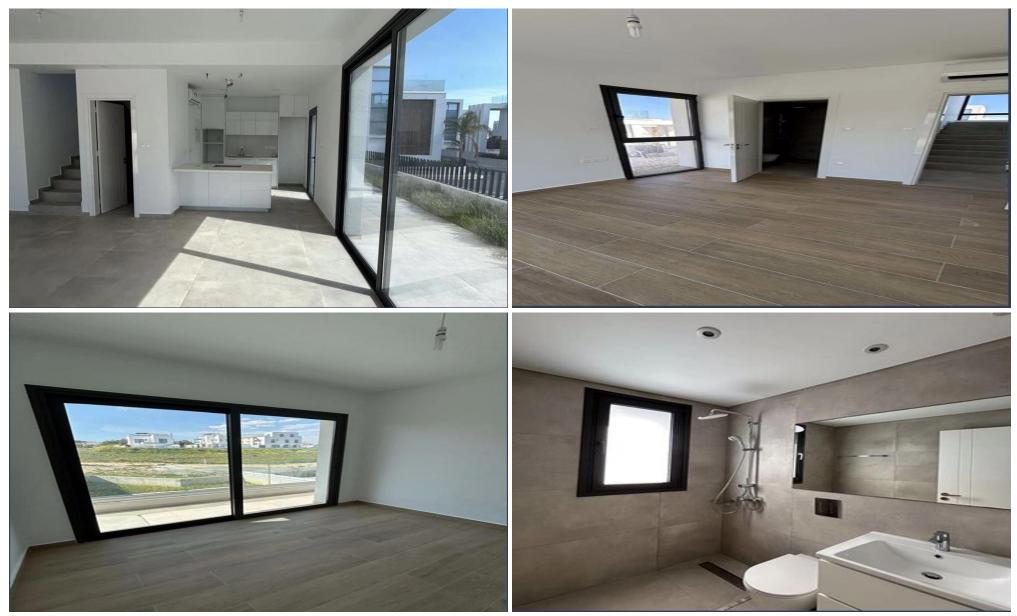

### **INDEX** bea003n4/28

Four Bedroom Detached Villa For Sale in Protaras, Famagusta – Title Deeds (New Build Process) [] This stunning complex consists of three & four bedroom detached villas. Located on a hillside and surrounded by a green area there are breathtaking views of the beach and the horizon from every villa. Its proximity to the marina, touristic area (300 m), and Fig Tree Bay (500 m) makes it ideal for residents and tourists alike. [] The villa boasts a total of 4 Bedrooms of which 2 have ensuite facilities. In addition the villa has its own private swimming pool and a roof terrace with breathtaking sea views. The villa is situated in Protaras with its many beaches, and re...

Property Info Plot / Area Info

Covered Area 152

Amenities

Location

Location: Protaras Region: Famagusta Coordinates: 35.016667 / 34.05

| Additional | info |
|------------|------|
|------------|------|

| Reference Number | bea003n4/28 |
|------------------|-------------|
| Property type    | House       |
| Condition        | Brand New   |
| Bathrooms        | 4           |
| View             | Sea view    |