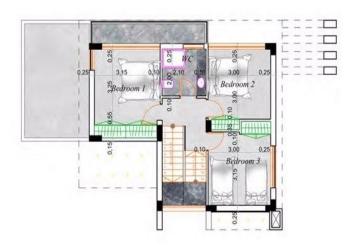

## Price: €850 000 + VAT

VAT for this property is €44,066 or €161,500. VAT usually is 19%. If it is your first purchase of property, you can have VAT reduced to 5% for the first 150sq.m. of the property.

| VAT | Excluded | Title transfer fee | None         | Common expenses | None |
|-----|----------|--------------------|--------------|-----------------|------|
|     |          | Price per SQM      | €5 592.00/m² |                 |      |

### **Representative: Emerald Property Consultants**

| Registration number | 845   | Email      | info@cyprusemerald.com |
|---------------------|-------|------------|------------------------|
| License number      | 329/E | Legal name | N/A                    |

Phone: +35723080080

### **Price change history**

€850 000 on Apr 5, 2025















#### VILLA TYPE B



PLOT

FIRST FLOOR