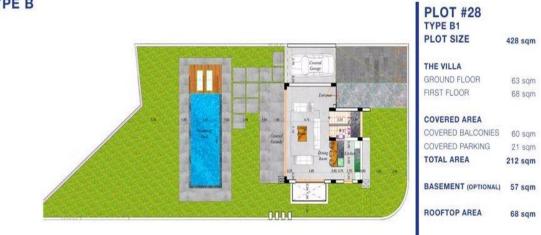

VAT

VAT for this property is €44,066 or €161,500. VAT usually is 19%. If it is your first purchase of property, you can have VAT reduced to 5% for the first 150sq.m. of the property.

| VAT | Excluded | Title transfer fee | None         | Common expenses | None |
|-----|----------|--------------------|--------------|-----------------|------|
|     |          | Price per SQM      | €5 592.00/m² |                 |      |

### **Representative: Emerald Property Consultants**

| Registration number | 845   | Email      | info@cyprusemerald.com |
|---------------------|-------|------------|------------------------|
| License number      | 329/E | Legal name | N/A                    |

Phone: +35723080080

### **Price change history**

€850 000 on Apr 5, 2025















#### VILLA TYPE B



PLOT

FIRST FLOOR