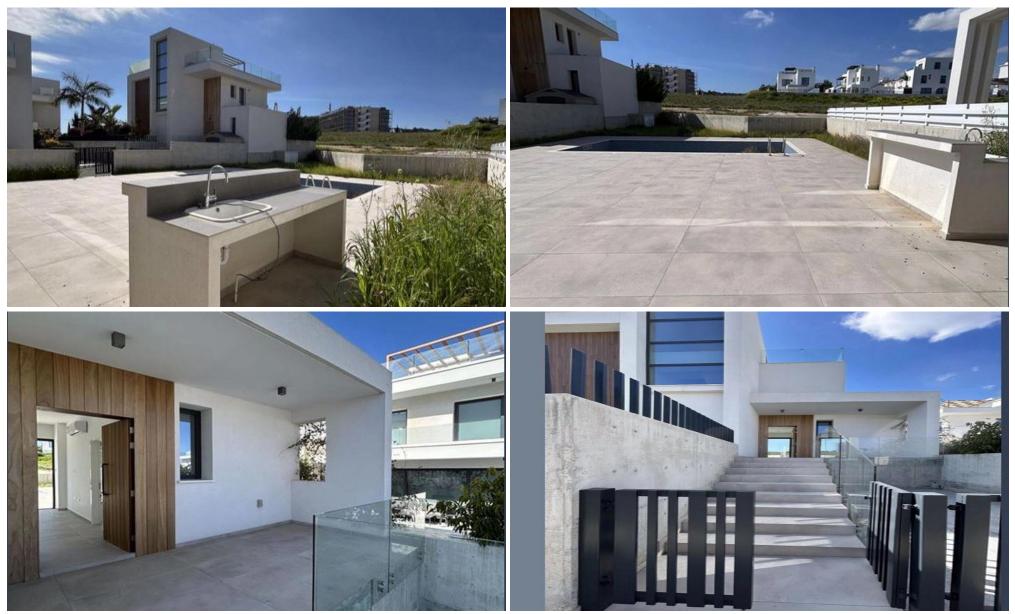

### **INDEX** bea003n4/28

Four Bedroom Detached Villa For Sale in Protaras, Famagusta – Title Deeds (New Build Process) [] This stunning complex consists of three & four bedroom detached villas. Located on a hillside and surrounded by a green area there are breathtaking views of the beach and the horizon from every villa. Its proximity to the marina, touristic area (300 m), and Fig Tree Bay (500 m) makes it ideal for residents and tourists alike. [] The villa boasts a total of 4 Bedrooms of which 2 have ensuite facilities. In addition the villa has its own private swimming pool and a roof terrace with breathtaking sea views. The villa is situated in Protaras with its many beaches, and re...

Property Info Plot / Area Info

Covered Area 152

Amenities

Location

Location: Protaras Region: Famagusta Coordinates: 35.016667 / 34.05

| Additional | info |
|------------|------|
|------------|------|

| Reference Number | bea003n4/28 |
|------------------|-------------|
| Property type    | House       |
| Condition        | Brand New   |
| Bathrooms        | 4           |
| View             | Sea view    |