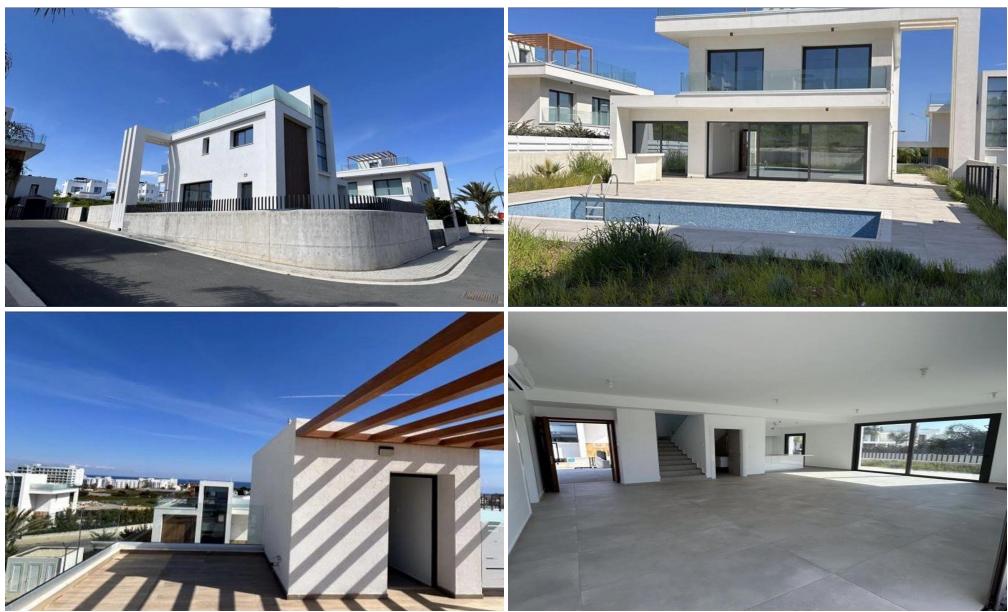

### **INDEX** bea003n4/28

Four Bedroom Detached Villa For Sale in Protaras, Famagusta – Title Deeds (New Build Process) [] This stunning complex consists of three & four bedroom detached villas. Located on a hillside and surrounded by a green area there are breathtaking views of the beach and the horizon from every villa. Its proximity to the marina, touristic area (300 m), and Fig Tree Bay (500 m) makes it ideal for residents and tourists alike. [] The villa boasts a total of 4 Bedrooms of which 2 have ensuite facilities. In addition the villa has its own private swimming pool and a roof terrace with breathtaking sea views. The villa is situated in Protaras with its many beaches, and re...

Property Info Plot / Area Info

Covered Area 152

Amenities

Location

Location: Protaras Region: Famagusta Coordinates: 35.016667 / 34.05

| Additional | info |
|------------|------|
|------------|------|

| Reference Number | bea003n4/28 |
|------------------|-------------|
| Property type    | House       |
| Condition        | Brand New   |
| Bathrooms        | 4           |
| View             | Sea view    |