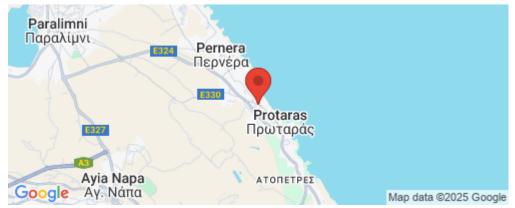

### **INDEX** bea003n4/28

Four Bedroom Detached Villa For Sale in Protaras, Famagusta – Title Deeds (New Build Process) [] This stunning complex consists of three & four bedroom detached villas. Located on a hillside and surrounded by a green area there are breathtaking views of the beach and the horizon from every villa. Its proximity to the marina, touristic area (300 m), and Fig Tree Bay (500 m) makes it ideal for residents and tourists alike. [] The villa boasts a total of 4 Bedrooms of which 2 have ensuite facilities. In addition the villa has its own private swimming pool and a roof terrace with breathtaking sea views. The villa is situated in Protaras with its many beaches, and re...

Property Info Plot / Area Info

Covered Area 152

Amenities

Location

Location: Protaras Region: Famagusta Coordinates: 35.016667 / 34.05

| Additional | info |
|------------|------|
|------------|------|

| Reference Number | bea003n4/28 |
|------------------|-------------|
| Property type    | House       |
| Condition        | Brand New   |
| Bathrooms        | 4           |
| View             | Sea view    |