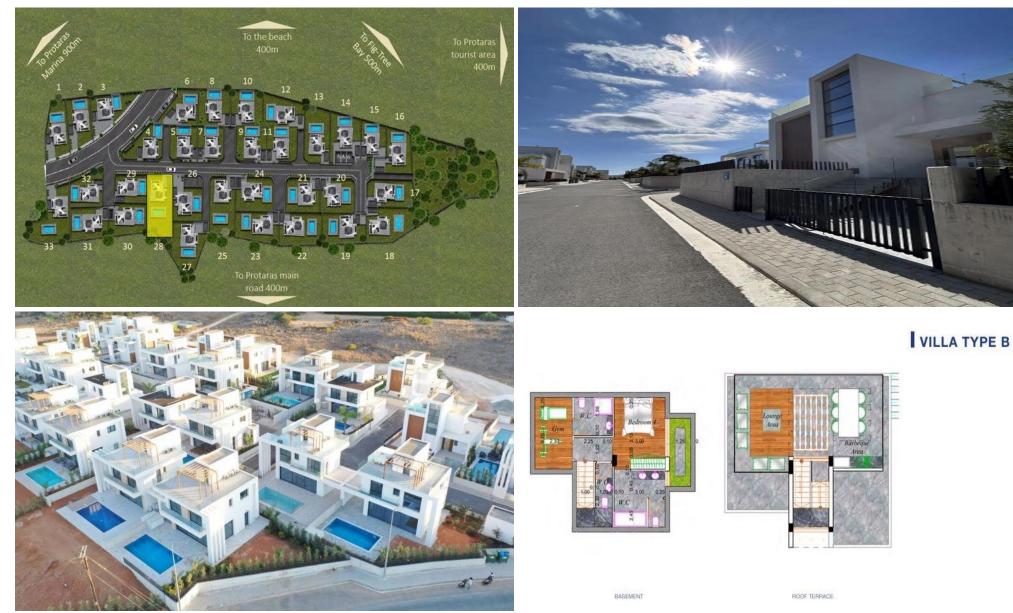

### **INDEX** bea003n4/28

Four Bedroom Detached Villa For Sale in Protaras, Famagusta – Title Deeds (New Build Process) [] This stunning complex consists of three & four bedroom detached villas. Located on a hillside and surrounded by a green area there are breathtaking views of the beach and the horizon from every villa. Its proximity to the marina, touristic area (300 m), and Fig Tree Bay (500 m) makes it ideal for residents and tourists alike. [] The villa boasts a total of 4 Bedrooms of which 2 have ensuite facilities. In addition the villa has its own private swimming pool and a roof terrace with breathtaking sea views. The villa is situated in Protaras with its many beaches, and re...