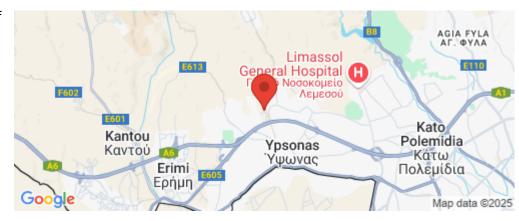

Amenities Location

• Storage room

Location: Ypsonas
Region: Limassol

Coordinates: **34.699930855666** / **32.951428886194** 

Price: €285 000 + VAT

VAT for this property is €14,250 or €54,150. VAT usually is 19%. If it is your first purchase of property, you can have VAT reduced to 5% for the first 150sq.m. of the property.