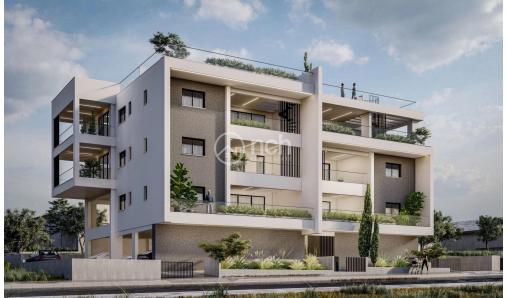

## 1 Bedroom Apartment for Sale in Ypsonas, Limassol District

One bedroom apartment for sale in Ypsonas, Limassol with internal area of 51m2 and a covered veranda of 23m2. The apartment will have provision for A/C split units, storage, an uncovered parking and installed solar photovoltaic panels.