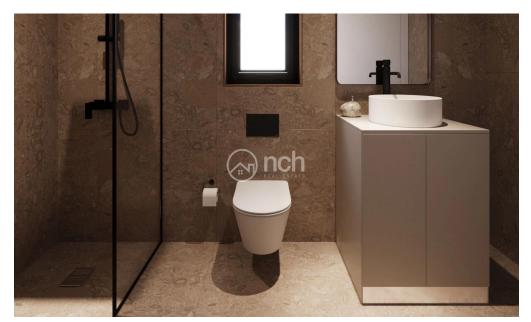

## 1 Bedroom Apartment for Sale in Ypsonas, Limassol District

One bedroom apartment for sale in Ypsonas, Limassol with internal area of 51m2 and a covered veranda of 23m2. The apartment will have provision for A/C split units, storage, an uncovered parking and installed solar photovoltaic panels.

| Property Info                                         |                           | Plot / Area Info |                | Additional info                                             |                                      |
|-------------------------------------------------------|---------------------------|------------------|----------------|-------------------------------------------------------------|--------------------------------------|
| Covered Area<br>Energy Efficiency<br>Air Conditioning | 51<br>A<br>All rooms, Yes | Parking          | Uncovered, Yes | Reference Number<br>Property type<br>Condition<br>Bathrooms | 55129 Apartment Under Construction 1 |