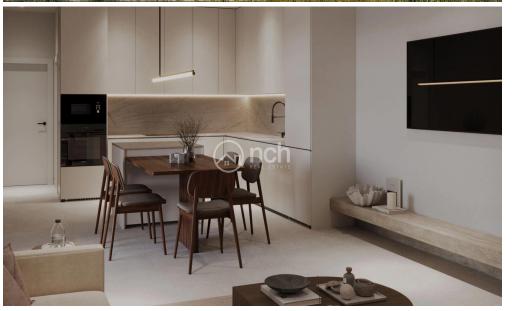

## 1 Bedroom Apartment for Sale in Ypsonas, Limassol District

One bedroom apartment for sale in Ypsonas, Limassol with internal area of 51m2 and a covered veranda of 23m2. The apartment will have provision for A/C split units, storage, an uncovered parking and installed solar photovoltaic panels.

Amenities Location

• Storage room

Location: Ypsonas
Region: Limassol

Coordinates: **34.699930855666** / **32.951428886194** 

Price: €285 000 + VAT

VAT for this property is €14,250 or €54,150. VAT usually is 19%. If it is your first purchase of property, you can have VAT reduced to 5% for the first 150sq.m. of the property.