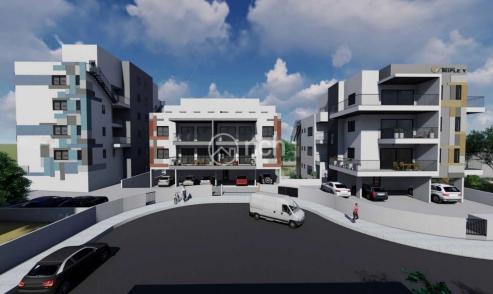

## 43m<sup>2</sup> Commercial for Sale in Limassol - Ekali

For sale: a fantastic off-plan shop located in the desirable area of Ekali. This modern space comprises an internal area of 43 m<sup>2</sup> and is situated on the ground floor of a newly constructed, mixed-use building with 3 blocks, in total 25 apartments and 5 shops. 3 floors in each building, apartments of 1 or 2 bedroom with big covered + uncovered verandas and beautiful roof gardens to a great 360 view to sea and mountains and 5 - two floor shops with all the comforts. Each apartment, each shop and each building has its own unique design and character. Construction is set to be completed in 2026, offering you the opportunity to personalize your new space.