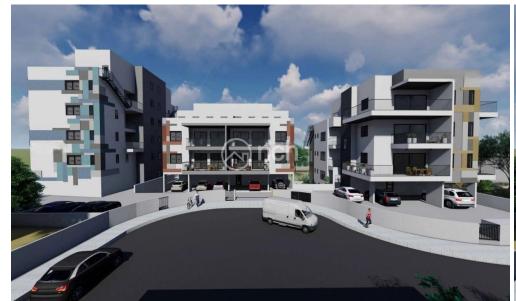

## 43m<sup>2</sup> Commercial for Sale in Limassol - Ekali

For sale: a fantastic off-plan shop located in the desirable area of Ekali. This modern space comprises an internal area of 43 m<sup>2</sup> and is situated on the ground floor of a newly constructed, mixed-use building with 3 blocks, in total 25 apartments and 5 shops. 3 floors in each building, apartments of 1 or 2 bedroom with big covered + uncovered verandas and beautiful roof gardens to a great 360 view to sea and mountains and 5 - two floor shops with all the comforts. Each apartment, each shop and each building has its own unique design and character. Construction is set to be completed in 2026, offering you the opportunity to personalize your new space.