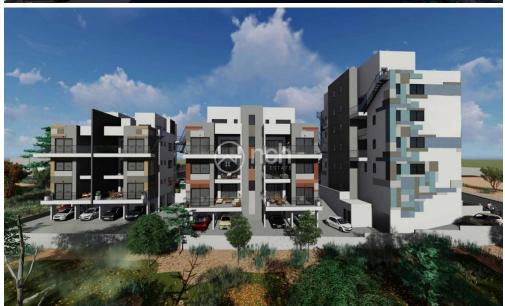

## 43m<sup>2</sup> Commercial for Sale in Limassol - Ekali

For sale: a fantastic off-plan shop located in the desirable area of Ekali. This modern space comprises an internal area of 43 m<sup>2</sup> and is situated on the ground floor of a newly constructed, mixed-use building with 3 blocks, in total 25 apartments and 5 shops. 3 floors in each building, apartments of 1 or 2 bedroom with big covered + uncovered verandas and beautiful roof gardens to a great 360 view to sea and mountains and 5 - two floor shops with all the comforts. Each apartment, each shop and each building has its own unique design and character. Construction is set to be completed in 2026, offering you the opportunity to personalize your new space.