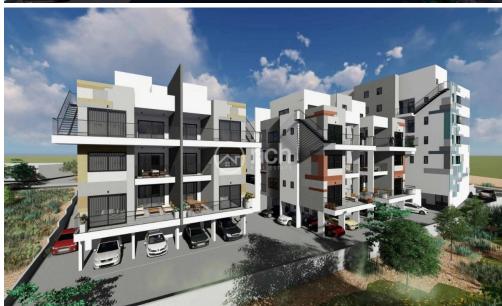

## 43m<sup>2</sup> Commercial for Sale in Limassol - Ekali

For sale: a fantastic off-plan shop located in the desirable area of Ekali. This modern space comprises an internal area of 43 m<sup>2</sup> and is situated on the ground floor of a newly constructed, mixed-use building with 3 blocks, in total 25 apartments and 5 shops. 3 floors in each building, apartments of 1 or 2 bedroom with big covered + uncovered verandas and beautiful roof gardens to a great 360 view to sea and mountains and 5 - two floor shops with all the comforts. Each apartment, each shop and each building has its own unique design and character. Construction is set to be completed in 2026, offering you the opportunity to personalize your new space.