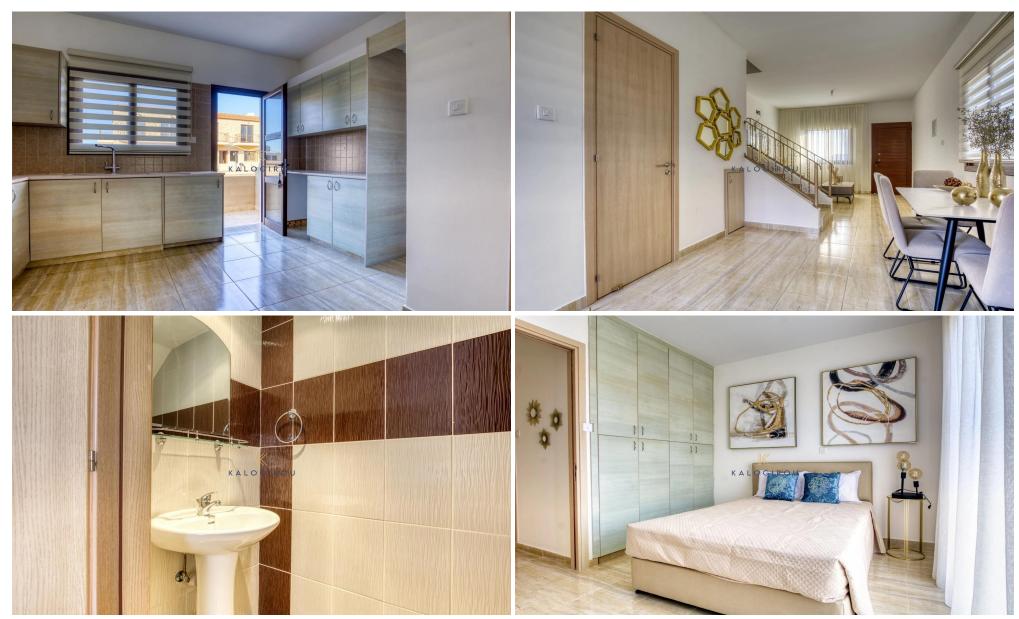

Maisonette for sale in Liopetri Village, Famagusta district. The ground floor consists of open plan kitchen with dining area, living room, a guest wc and uncovered veranda/ yard. The first floor consists of a main bathroom, 2 bedrooms and covered balcony. In addition, the residents have access to one uncovered parking and common swimming pool. Internal covered area of the house is 82 sgm, cove...