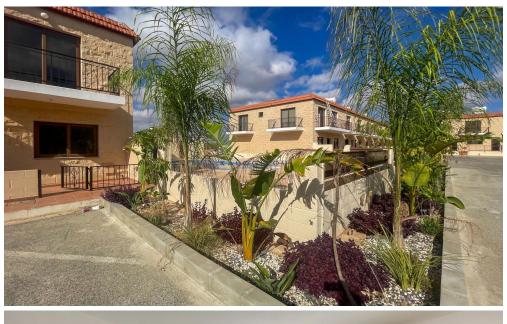

Maisonette for sale in Liopetri Village, Famagusta district. The ground floor consists of open plan kitchen with dining area, living room, a guest wc and uncovered veranda/ yard. The first floor consists of a main bathroom, 2 bedrooms and covered balcony. In addition, the residents have access to one uncovered parking and common swimming pool. Internal covered area of the house is 82 sgm, cove...