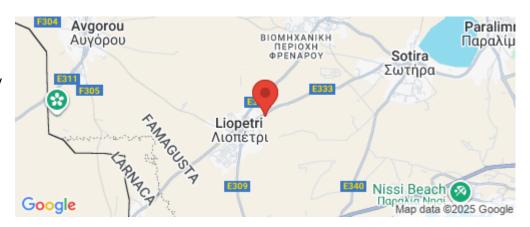

## 2 Bedroom House for Sale in Liopetri, Famagusta District

Two Bedroom Maisonette with Common Pool for sale in Liopetri Village, Famagusta. The traditional village of Liopetri, is one of the many inland villages which has enjoyed an increase in popularity. Liopetri village provides amenities such as supermarket, schools, coffee places, pharmacy etc.

Amenities Location

• Guest WC

Location: Liopetri

Region: Famagusta

Coordinates: **35.013510885682** / **33.901907070361** 

**Price: €165 000 + VAT** 

VAT for this property is €8,250 or €31,350. VAT usually is 19%. If it is your first purchase of property, you can have VAT reduced to 5% for the first 150sq.m. of the property.