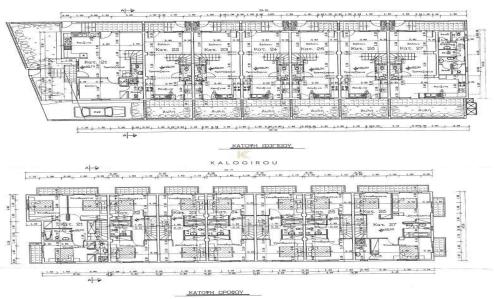

Maisonette for sale in Liopetri Village, Famagusta district. The ground floor consists of open plan kitchen with dining area, living room, a guest wc and uncovered veranda/ yard. The first floor consists of a main bathroom, 2 bedrooms and covered balcony. In addition, the residents have access to one uncovered parking and common swimming pool. Internal covered area of the house is 82 sgm, cove...

| Property Info                                   | Plot / Area Info |                | Additional info                                             |                                  |
|-------------------------------------------------|------------------|----------------|-------------------------------------------------------------|----------------------------------|
| Covered Area 82 Air Conditioning All rooms, Yes | Parking          | Uncovered, Yes | Reference Number<br>Property type<br>Condition<br>Bathrooms | 51201<br>House<br>Pre-Owned<br>1 |