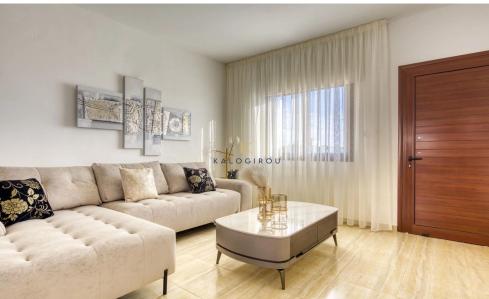

Maisonette for sale in Liopetri Village, Famagusta district. The ground floor consists of open plan kitchen with dining area, living room, a guest wc and uncovered veranda/ yard. The first floor consists of a main bathroom, 2 bedrooms and covered balcony. In addition, the residents have access to one uncovered parking and common swimming pool. Internal covered area of the house is 82 sgm, cove...