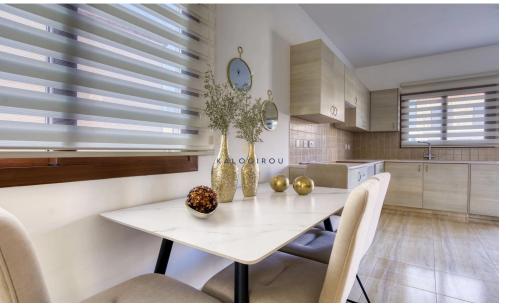

Maisonette for sale in Liopetri Village, Famagusta district. The ground floor consists of open plan kitchen with dining area, living room, a guest wc and uncovered veranda/ yard. The first floor consists of a main bathroom, 2 bedrooms and covered balcony. In addition, the residents have access to one uncovered parking and common swimming pool. Internal covered area of the house is 82 sgm, cove...