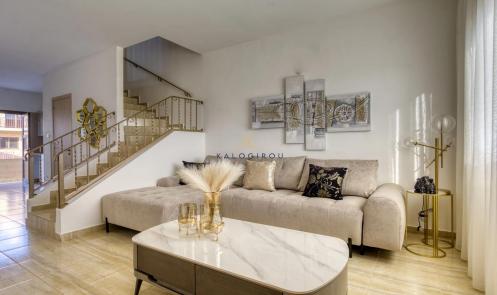

Maisonette for sale in Liopetri Village, Famagusta district. The ground floor consists of open plan kitchen with dining area, living room, a guest wc and uncovered veranda/ yard. The first floor consists of a main bathroom, 2 bedrooms and covered balcony. In addition, the residents have access to one uncovered parking and common swimming pool. Internal covered area of the house is 82 sgm, cove...