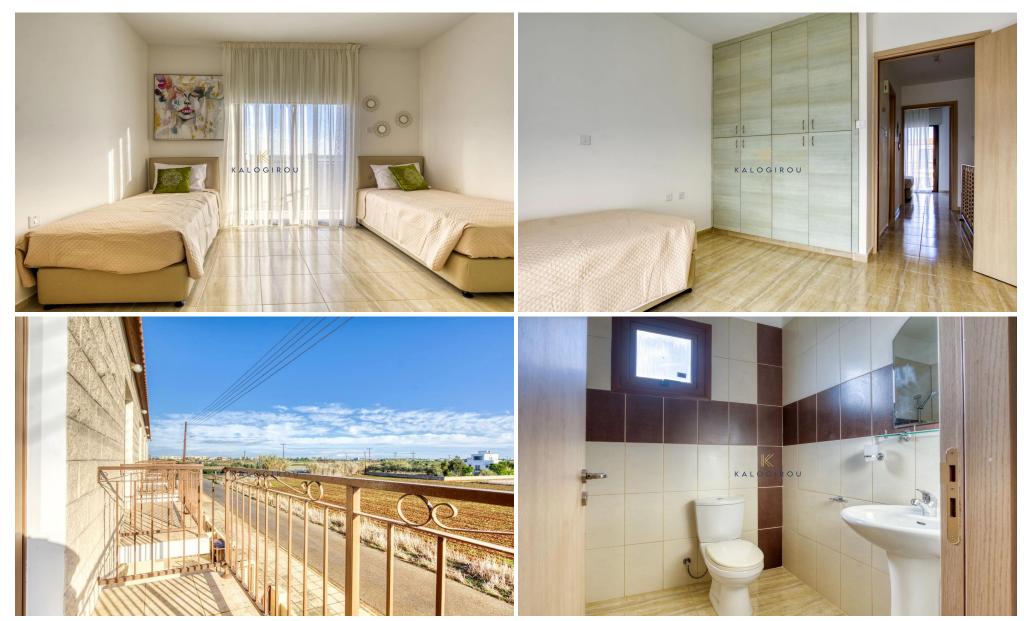

Maisonette for sale in Liopetri Village, Famagusta district. The ground floor consists of open plan kitchen with dining area, living room, a guest wc and uncovered veranda/ yard. The first floor consists of a main bathroom, 2 bedrooms and covered balcony. In addition, the residents have access to one uncovered parking and common swimming pool. Internal covered area of the house is 82 sgm, cove...