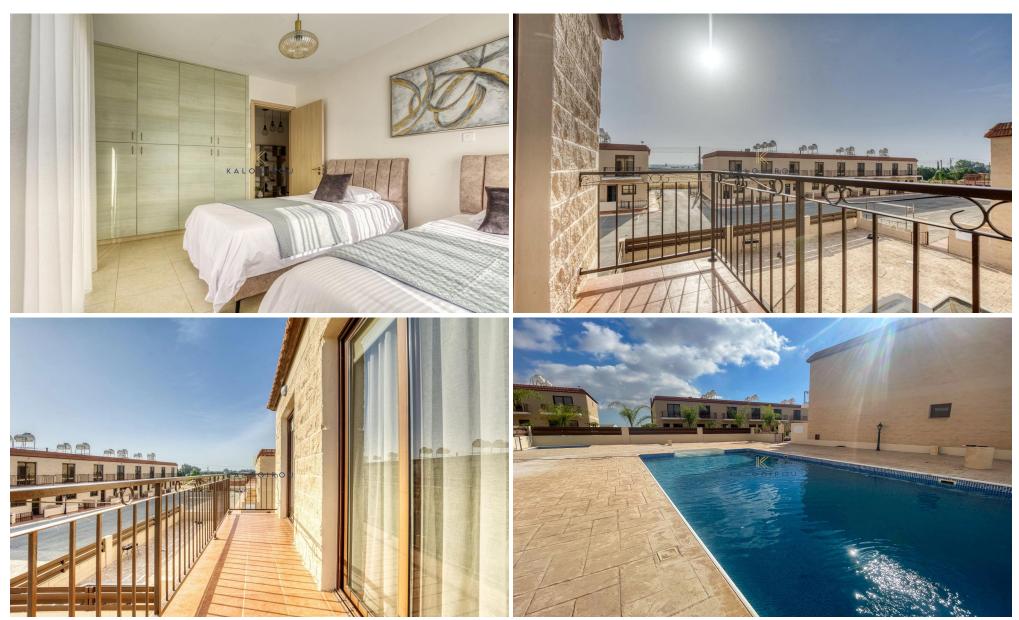

Maisonette for sale in Liopetri Village, Famagusta district. The ground floor consists of open plan kitchen with dining area, living room, a guest wc and uncovered veranda/ yard. The first floor consists of a main bathroom, 2 bedrooms and covered balcony. In addition, the residents have access to one uncovered parking and common swimming pool. Internal covered area of the house is 82 sgm, covered balco...