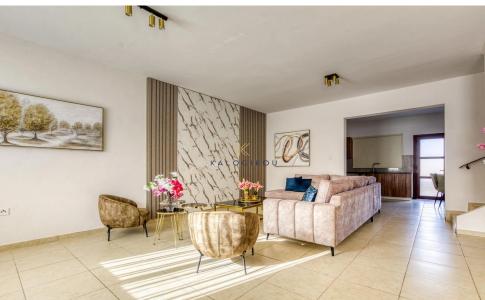

Maisonette for sale in Liopetri Village, Famagusta district. The ground floor consists of open plan kitchen with dining area, living room, a guest wc and uncovered veranda/ yard. The first floor consists of a main bathroom, 2 bedrooms and covered balcony. In addition, the residents have access to one uncovered parking and common swimming pool. Internal covered area of the house is 82 sgm, covered balco...