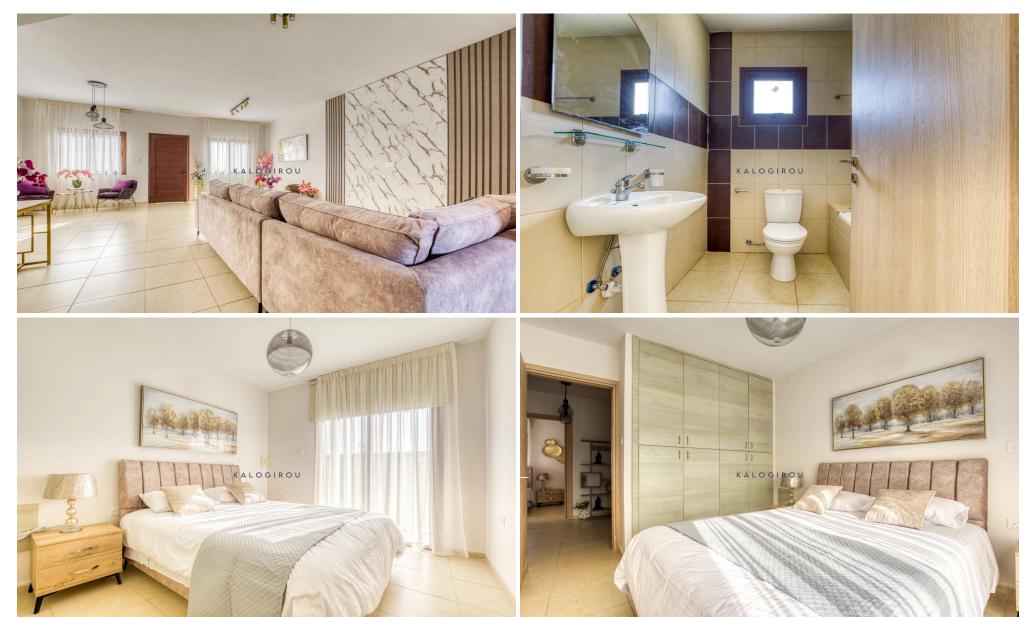

Maisonette for sale in Liopetri Village, Famagusta district. The ground floor consists of open plan kitchen with dining area, living room, a guest wc and uncovered veranda/ yard. The first floor consists of a main bathroom, 2 bedrooms and covered balcony. In addition, the residents have access to one uncovered parking and common swimming pool. Internal covered area of the house is 82 sgm, covered balco...