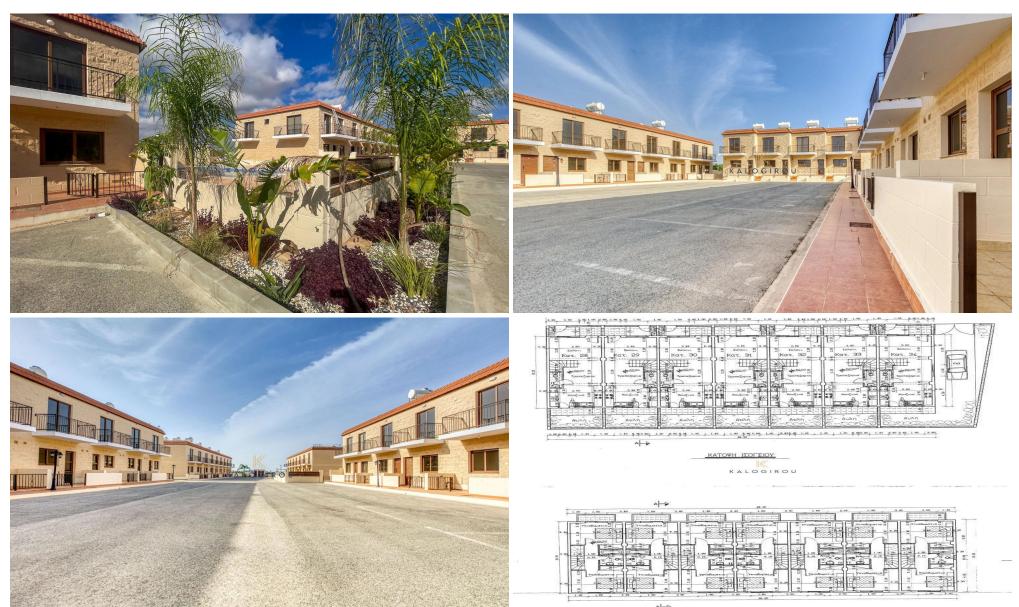

## 2 Bedroom House for Sale in Liopetri, Famagusta District

Lovely, Two Bedroom Maisonette for sale in Liopetri Village, Famagusta. The traditional village of Liopetri, is one of the many inland villages which has enjoyed an increase in popularity. Liopetri village provides amenities such as supermarket, schools, coffee places, pharmacy etc.

Maisonette for sale in Liopetri Village, Famagusta district. The ground floor consists of open plan kitchen with dining area, living room, a guest wc and uncovered veranda/ yard. The first floor consists of a main bathroom, 2 bedrooms and covered balcony. In addition, the residents have access to one uncovered parking and common swimming pool. Internal covered area of the house is 82 sgm, covered balco...

| Property Info                                  | Plot / Area Info      |                | Additional info                                             |                                  |
|------------------------------------------------|-----------------------|----------------|-------------------------------------------------------------|----------------------------------|
| Covered Area 82 Air Conditioning All rooms, Ye | Parking<br>e <b>s</b> | Uncovered, Yes | Reference Number<br>Property type<br>Condition<br>Bathrooms | 51204<br>House<br>Pre-Owned<br>1 |