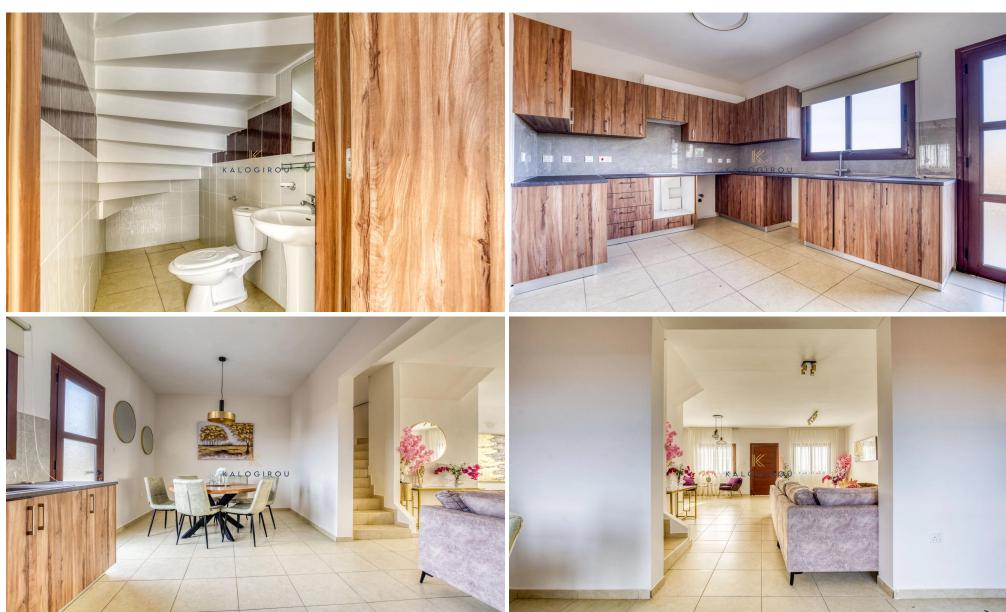

Maisonette for sale in Liopetri Village, Famagusta district. The ground floor consists of open plan kitchen with dining area, living room, a guest wc and uncovered veranda/ yard. The first floor consists of a main bathroom, 2 bedrooms and covered balcony. In addition, the residents have access to one uncovered parking and common swimming pool. Internal covered area of the house is 82 sgm, covered balco...