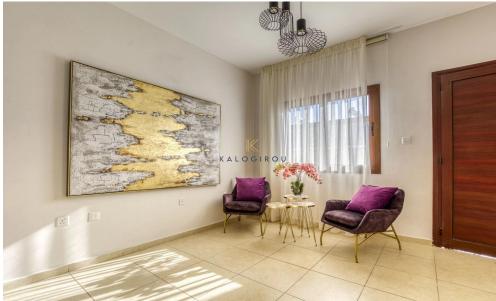

Maisonette for sale in Liopetri Village, Famagusta district. The ground floor consists of open plan kitchen with dining area, living room, a guest wc and uncovered veranda/ yard. The first floor consists of a main bathroom, 2 bedrooms and covered balcony. In addition, the residents have access to one uncovered parking and common swimming pool. Internal covered area of the house is 82 sgm, covered balco...